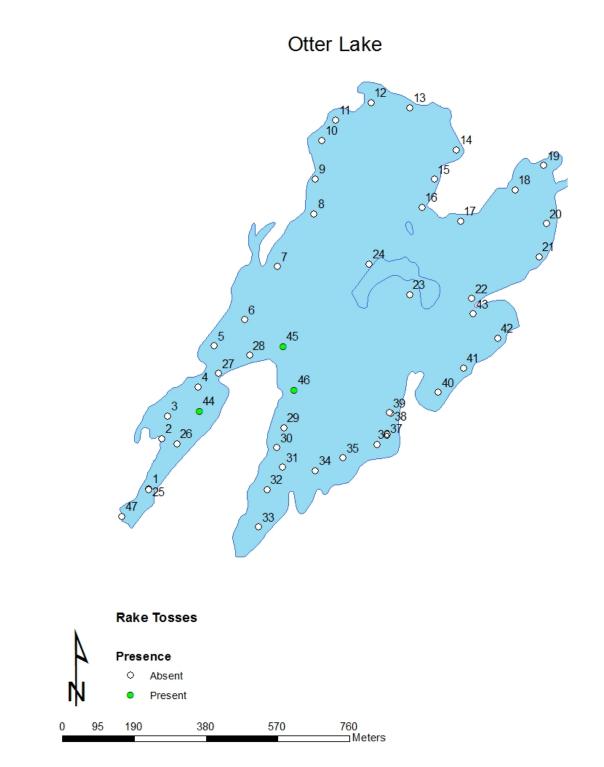

Map 2: Rake toss locations on Otter Lake on 25 June 2013. Open circles represent locations where no plants were detected, closed circles represents locations where plants were encountered on the rake. Data for rake tosses can be found on Table 2.

Of the 46 rake tosses deployed through the littoral zone of Otter Lake, 3 had plants recovered. There was one species that was brought up on the rake that was not detected in the surface survey, Brittle Wort (*Nittela spp.*) (Table 2).

| Rake Toss # | Brittle Wort<br>( <i>Nittela spp</i> .) | Yellow Water<br>Lily (Nuphar<br>variegata) | Depth (ft) |
|-------------|-----------------------------------------|--------------------------------------------|------------|
| 44          |                                         | 3                                          | 4          |
| 45          | 1                                       |                                            | 6          |
| 46          | 1                                       |                                            | 3          |