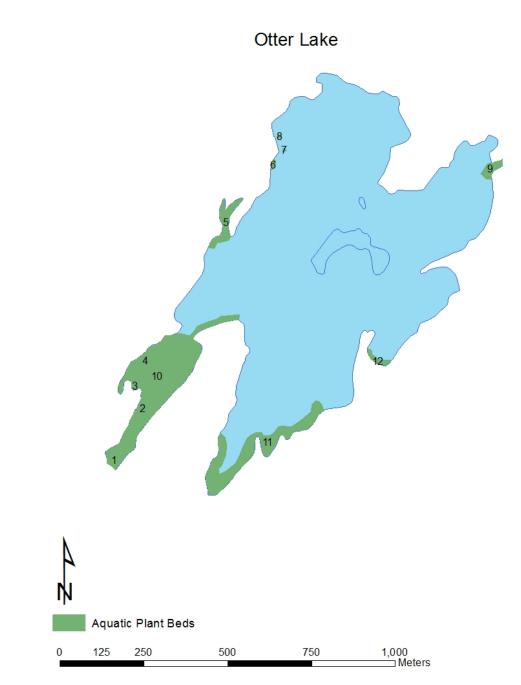

Map 3: Locations of the aquatic plant beds detected in Otter Lake during the surface survey on 27 June 2013. Data for plant beds can be found on

Table 1: Abundance and area of aquatic plant beds in Otter Lake. Refer to Map 3 for bed locations. Abundance key: 1=RARE (<5%), 2=OCCASIONAL (6-15%), 3=PRESENT(16-25%), 4=COMMON(26-50%), 5=ABUNDANT(>50%).

| Bed # | Large-leaf<br>Pondweed<br>(Potamogeton<br>amplifolius) | Ribbon-leaf<br>Pondweed<br>(Potamogeton<br>epihydrus) | White Water<br>Lily (Nymphaea<br>odorata) | Yellow Water<br>Lily (Nuphar<br>variegata) | Common<br>Bladderwort<br>(Utricularia<br>vulgaris) | Grassy<br>Arrowhead<br>(Sagittaria<br>graminea) | Yellow floating<br>Heart<br>(Nymphoides<br>peltata) | Area<br>(Acres) |
|-------|--------------------------------------------------------|-------------------------------------------------------|-------------------------------------------|--------------------------------------------|----------------------------------------------------|-------------------------------------------------|-----------------------------------------------------|-----------------|
| 1     |                                                        |                                                       | 2                                         | 2                                          |                                                    | 2                                               |                                                     | 0.62            |
| 2     |                                                        |                                                       | 2                                         | 2                                          |                                                    |                                                 |                                                     | 0.78            |
| 3     |                                                        |                                                       | 1                                         | 2                                          |                                                    |                                                 |                                                     | 0.12            |
| 4     |                                                        |                                                       |                                           | 1                                          |                                                    |                                                 |                                                     | 0.08            |
| 5     |                                                        |                                                       |                                           | 3                                          |                                                    | 1                                               |                                                     | 1.15            |
| 6     |                                                        |                                                       |                                           | 2                                          |                                                    |                                                 |                                                     | 0.09            |
| 7     |                                                        |                                                       |                                           | 1                                          |                                                    |                                                 | 1                                                   | 0.03            |
| 8     |                                                        |                                                       |                                           | 1                                          |                                                    |                                                 |                                                     | 0.03            |
| 9     |                                                        |                                                       |                                           | 1                                          |                                                    |                                                 |                                                     | 0.55            |
| 10    | 1                                                      | 1                                                     | 3                                         | 3                                          |                                                    | 2                                               |                                                     | 10.83           |
| 11    |                                                        |                                                       |                                           | 4                                          | 1                                                  | 2                                               |                                                     | 4.75            |
| 12    |                                                        |                                                       |                                           | 3                                          |                                                    |                                                 |                                                     | 0.28            |