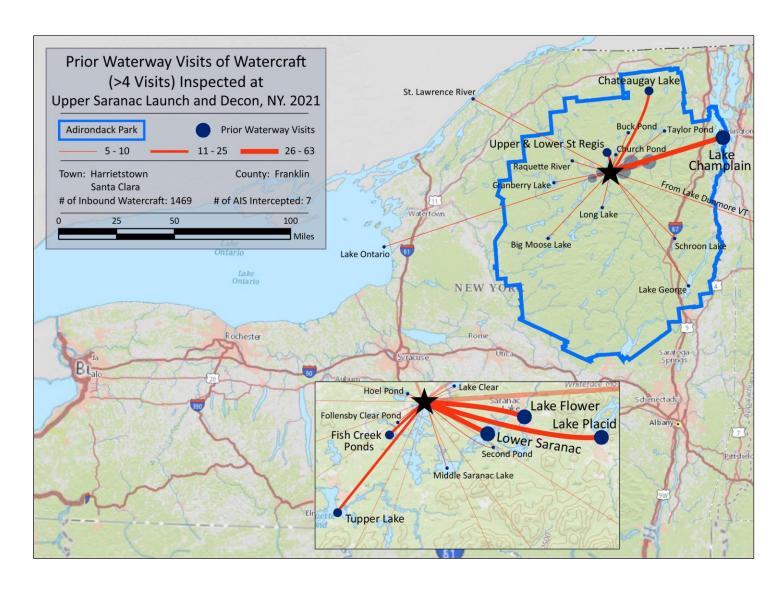

| Previous Waterways for Launching Boats | # visits | Previou    |
|----------------------------------------|----------|------------|
| SAME LAKE - PREVIOUS VISIT             | 475      | Chazy La   |
| NONE                                   | 418      | Floodwo    |
| Lower Saranac Lake                     | 63       | Fourth La  |
| RENTAL                                 | 46       | Hudson F   |
| Lake Flower                            | 37       | Little Wo  |
| Lake Champlain                         | 35       | Mohawk     |
| Lake Placid                            | 34       | Raquette   |
| NOT ASKED                              | 28       | Atlantic C |
| Tupper Lake                            | 25       | Lake Erie  |
| Chateaugay Lake                        | 16       | Long Lake  |
| Fish Creek Ponds                       | 16       | Polliwog   |
| Upper St. Regis Lake                   | 14       | Brant Lak  |
| Buck Pond (Rainbow Lake/Lake Kushaqua) | 10       | Candlew    |
| Lake Dunmore, Salisbury, VT            | 10       | Carry Fal  |
| UNKNOWN (boater doesn't know)          | 10       | Cascade    |
| Church Pond (Franklin County)          | 9        | Keuka La   |
| Hoel Pond                              | 9        | Lake Aba   |
| Lake Ontario                           | 9        | Lake Loui  |
| Little Clear Pond                      | 9        | Meachan    |
| Lower St. Regis Lake                   | 9        | Oneida L   |
| Middle Saranac Lake                    | 9        | Sagamor    |
| St. Lawrence River                     | 9        | Silver Lak |
| Lake Clear                             | 8        | Beltzville |
| Follensby Clear Pond                   | 7        | Blake Fal  |
| Raquette River, NY                     | 7        | Blue Mou   |
| Schroon Lake                           | 6        | Canadara   |
| Taylor Pond (Clinton County)           | 6        | Chamber    |
| Big Moose Lake                         | 5        | Colonie F  |
| Cranberry Lake                         | 5        | Connecti   |
| Lake George                            | 5        | Forked La  |
| Long Lake                              | 5        | Franklin I |
| Second Pond                            | 5        | Grass Riv  |
| Adirondacks (unspecified)              | 4        | Harris La  |

| Previous Waterways for Launching Boats     | # visits |
|--------------------------------------------|----------|
| Chazy Lake                                 | 4        |
| Floodwood Pond                             | 4        |
| Fourth Lake                                | 4        |
| Hudson River                               | 4        |
| Little Wolf Pond                           | 4        |
| Mohawk River                               | 4        |
| Raquette Lake                              | 4        |
| Atlantic Ocean                             | 3        |
| Lake Erie                                  | 3        |
| Long Lake (Oneida County)                  | 3        |
| Polliwog Pond (Franklin County)            | 3        |
| Brant Lake                                 | 2        |
| Candlewood Lake, Brookfield, CT            | 2        |
| Carry Falls Reservoir                      | 2        |
| Cascade Lake (Essex County)                | 2        |
| Keuka Lake                                 | 2        |
| Lake Abanakee (Hamilton County)            | 2        |
| Lake Louise Marie (Sullivan County)        | 2        |
| Meacham Lake                               | 2        |
| Oneida Lake                                | 2        |
| Sagamore Lake (Hamilton County)            | 2        |
| Silver Lake (Clinton County)               | 2        |
| Beltzville Lake, Beltzville State Park, PA | 1        |
| Blake Falls Reservoir                      | 1        |
| Blue Mountain Lake                         | 1        |
| Canadarago Lake                            | 1        |
| Chambers Lake, West Caln Township, PA      | 1        |
| Colonie Reservoir (Saratoga County)        | 1        |
| Connecticut River                          | 1        |
| Forked Lake                                | 1        |
| Franklin Falls Pond (Franklin County)      | 1        |
| Grass River Flow (St Lawrence County)      | 1        |
| Harris Lake (Essex County)                 | 1        |

| Previous Waterways for Launching Boats       | # visits |
|----------------------------------------------|----------|
| Higley Falls Reservoir                       | 1        |
| Hinckley Reservoir                           | 1        |
| Honeoye Lake                                 | 1        |
| Indian Lake (Dutchess County)                | -        |
| Kayuta Lake (Oneida County)                  |          |
| Kiwassa Lake                                 |          |
| Lake Colby                                   |          |
| Lake Massasecum, Bradford, NH                |          |
| Lake Saint Catherine, Poultney, VT           |          |
| Lake Winnipesaukee, Alton, NH                |          |
| Little Tupper Lake                           |          |
| Moon Lake (Jefferson County)                 |          |
| Moose Pond (Hamilton County)                 |          |
| Niagara River, NY                            |          |
| North Sandy Pond (Jefferson County)          |          |
| Osgood Pond                                  |          |
| Paradox Lake                                 |          |
| Peconic Bay, NY                              |          |
| Piseco Lake                                  |          |
| Robinson Pond, Hudson, NH                    |          |
| Rollins Pond                                 |          |
| Saratoga Lake                                |          |
| Saratoga River                               |          |
| Sebago Lake, Standish, ME                    |          |
| Smith Mountain Lake, Bedford County, VA      |          |
| Sodus Bay (Wayne County)                     |          |
| Star Lake (St Lawrence County)               |          |
| Susquehanna River                            |          |
| Sutton Lake, Eastern, WV                     |          |
| Thirteenth Lake (Warren County)              |          |
| Union Falls Pond (Clinton/Franklin Counties) |          |
| unspecified lake in New York                 |          |
| Wagamons Pond, Milton, DE                    |          |
| Total                                        | 146      |