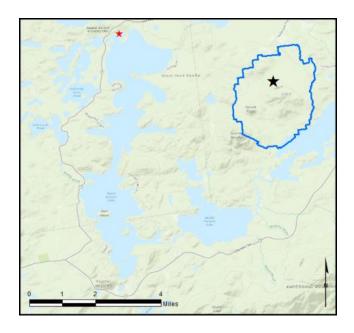

## **Upper Saranac Lake**

AIS intercepted: 7 Boats inspected: 2,190 Number of visitors: 4,564 Boats failing inspection: 2.7%

Dates of operation: May 29 – October 11 Total number of days covered: 125 Weekly coverage: 7 days Visitors showing spread prevention awareness: 92% Number of previously visited waterways: 92