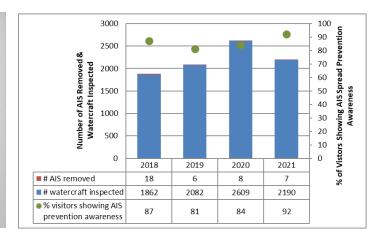

## **Upper Saranac Lake**

AIS intercepted: 7 Boats inspected: 2,190 Number of visitors: 4,564 Boats failing inspection: 2.7%

Dates of operation: May 29 – October 11 Total number of days covered: 125 Weekly coverage: 7 days Visitors showing spread prevention awareness: 92% Number of previously visited waterways: 92

Boats observed at launch, including those not inspected. PWC=personal watercraft, SUP=stand-up paddleboard, Wind=windsurfer.

| total #  | orga     | anisms fo | und      | total     | # boats | # boats | # of        | % of inspected | % of inspected |
|----------|----------|-----------|----------|-----------|---------|---------|-------------|----------------|----------------|
| visitors | entering | leaving   | roadside | organisms | dirty   | w/AIS   | inspections | -              | boats w/AIS    |
| 4564     | 24       | 52        |          | 76        | 59      | 7       | 2190        | 2.7%           | 0.3%           |
|          |          |           |          |           |         | . /     |             | 2.770          | 0.570          |

Yes = showed AIS spread prevention awareness; Drain = drained bilge; Bait = emptied bait bucket/disposed of bait; LW = drained livewell; Dry = dried boat; Decon = visited decon station; Same Lake = boat only goes in this lake; First/Frozen = first launch of the season or frozen boat.