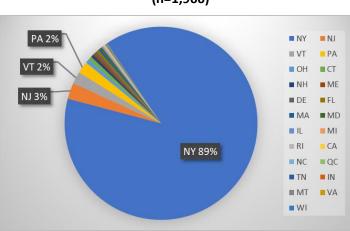

| Previous Waterways for Launching Boats | # visits | Previou    |
|----------------------------------------|----------|------------|
| SAME LAKE - PREVIOUS VISIT             | 475      | Chazy La   |
| NONE                                   | 418      | Floodwo    |
| Lower Saranac Lake                     | 63       | Fourth La  |
| RENTAL                                 | 46       | Hudson F   |
| Lake Flower                            | 37       | Little Wo  |
| Lake Champlain                         | 35       | Mohawk     |
| Lake Placid                            | 34       | Raquette   |
| NOT ASKED                              | 28       | Atlantic C |
| Tupper Lake                            | 25       | Lake Erie  |
| Chateaugay Lake                        | 16       | Long Lake  |
| Fish Creek Ponds                       | 16       | Polliwog   |
| Upper St. Regis Lake                   | 14       | Brant Lak  |
| Buck Pond (Rainbow Lake/Lake Kushaqua) | 10       | Candlew    |
| Lake Dunmore, Salisbury, VT            | 10       | Carry Fal  |
| UNKNOWN (boater doesn't know)          | 10       | Cascade    |
| Church Pond (Franklin County)          | 9        | Keuka La   |
| Hoel Pond                              | 9        | Lake Aba   |
| Lake Ontario                           | 9        | Lake Loui  |
| Little Clear Pond                      | 9        | Meachan    |
| Lower St. Regis Lake                   | 9        | Oneida L   |
| Middle Saranac Lake                    | 9        | Sagamor    |
| St. Lawrence River                     | 9        | Silver Lak |
| Lake Clear                             | 8        | Beltzville |
| Follensby Clear Pond                   | 7        | Blake Fal  |
| Raquette River, NY                     | 7        | Blue Mou   |
| Schroon Lake                           | 6        | Canadara   |
| Taylor Pond (Clinton County)           | 6        | Chamber    |
| Big Moose Lake                         | 5        | Colonie F  |
| Cranberry Lake                         | 5        | Connecti   |
| Lake George                            | 5        | Forked La  |
| Long Lake                              | 5        | Franklin I |
| Second Pond                            | 5        | Grass Riv  |
| Adirondacks (unspecified)              | 4        | Harris La  |

| Previous Waterways for Launching Boats     | # visits |
|--------------------------------------------|----------|
| Chazy Lake                                 | 4        |
| Floodwood Pond                             | 4        |
| Fourth Lake                                | 4        |
| Hudson River                               | 4        |
| Little Wolf Pond                           | 4        |
| Mohawk River                               | 4        |
| Raquette Lake                              | 4        |
| Atlantic Ocean                             | 3        |
| Lake Erie                                  | 3        |
| Long Lake (Oneida County)                  | 3        |
| Polliwog Pond (Franklin County)            | 3        |
| Brant Lake                                 | 2        |
| Candlewood Lake, Brookfield, CT            | 2        |
| Carry Falls Reservoir                      | 2        |
| Cascade Lake (Essex County)                | 2        |
| Keuka Lake                                 | 2        |
| Lake Abanakee (Hamilton County)            | 2        |
| Lake Louise Marie (Sullivan County)        | 2        |
| Meacham Lake                               | 2        |
| Oneida Lake                                | 2        |
| Sagamore Lake (Hamilton County)            | 2        |
| Silver Lake (Clinton County)               | 2        |
| Beltzville Lake, Beltzville State Park, PA | 1        |
| Blake Falls Reservoir                      | 1        |
| Blue Mountain Lake                         | 1        |
| Canadarago Lake                            | 1        |
| Chambers Lake, West Caln Township, PA      | 1        |
| Colonie Reservoir (Saratoga County)        | 1        |
| Connecticut River                          | 1        |
| Forked Lake                                | 1        |
| Franklin Falls Pond (Franklin County)      | 1        |
| Grass River Flow (St Lawrence County)      | 1        |
| Harris Lake (Essex County)                 | 1        |

| Previous Waterways for Launching Boats       | # visits |
|----------------------------------------------|----------|
| Higley Falls Reservoir                       | 1        |
| Hinckley Reservoir                           | 1        |
| Honeoye Lake                                 | 1        |
| Indian Lake (Dutchess County)                | -        |
| Kayuta Lake (Oneida County)                  |          |
| Kiwassa Lake                                 |          |
| Lake Colby                                   |          |
| Lake Massasecum, Bradford, NH                |          |
| Lake Saint Catherine, Poultney, VT           |          |
| Lake Winnipesaukee, Alton, NH                |          |
| Little Tupper Lake                           |          |
| Moon Lake (Jefferson County)                 |          |
| Moose Pond (Hamilton County)                 |          |
| Niagara River, NY                            |          |
| North Sandy Pond (Jefferson County)          |          |
| Osgood Pond                                  |          |
| Paradox Lake                                 |          |
| Peconic Bay, NY                              |          |
| Piseco Lake                                  |          |
| Robinson Pond, Hudson, NH                    |          |
| Rollins Pond                                 |          |
| Saratoga Lake                                |          |
| Saratoga River                               |          |
| Sebago Lake, Standish, ME                    |          |
| Smith Mountain Lake, Bedford County, VA      |          |
| Sodus Bay (Wayne County)                     |          |
| Star Lake (St Lawrence County)               |          |
| Susquehanna River                            |          |
| Sutton Lake, Eastern, WV                     |          |
| Thirteenth Lake (Warren County)              |          |
| Union Falls Pond (Clinton/Franklin Counties) |          |
| unspecified lake in New York                 |          |
| Wagamons Pond, Milton, DE                    |          |
| Total                                        | 146      |