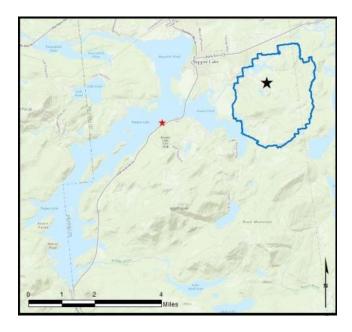

## **Tupper Lake**

AlS intercepted: 1 Boats inspected: 1,238 Number of visitors: 2,564 Boats failing inspection: 20.8%

**Dates of operation:** May 29 – October 8 **Total number of days covered:** 92

Weekly coverage: 7 days