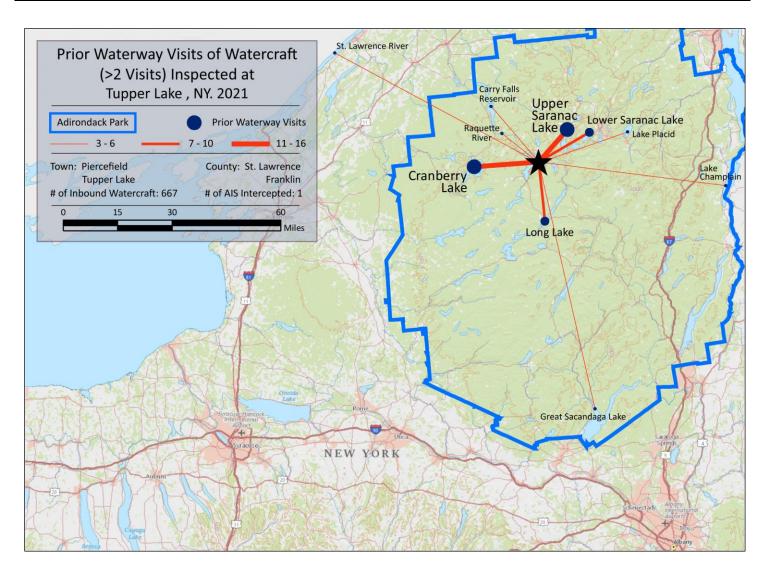

| Aquatic Invasive Species Intercepted by Stewards | # found on boats launching | Previous Waterway  | # found on boats retrieving | Previous Waterway |
|--------------------------------------------------|----------------------------|--------------------|-----------------------------|-------------------|
| variable-leaf milfoil                            | 1                          | Cranberry Lake (1) | 0                           | N/A               |
| Totals                                           | 1                          |                    | 0                           |                   |

| SAME LAKE - PREVIOUS VISIT  Upper Saranac Lake  Cranberry Lake  NOT ASKED                                                                                                                                                                                                              | Previous Waterways for Launching Boats | # visits |
|----------------------------------------------------------------------------------------------------------------------------------------------------------------------------------------------------------------------------------------------------------------------------------------|----------------------------------------|----------|
| Upper Saranac Lake Cranberry Lake NOT ASKED Lower Saranac Lake Long Lake Raquette River, NY UNKNOWN (boater doesn't know) Lake Champlain Carry Falls Reservoir Great Sacandaga Lake Lake Placid RENTAL St. Lawrence River Atlantic Ocean Butterfield Lake Carnegie Lake, Princeton, NJ | NONE                                   | 266      |
| Cranberry Lake  NOT ASKED  Lower Saranac Lake  Long Lake  Raquette River, NY  UNKNOWN (boater doesn't know)  Lake Champlain  Carry Falls Reservoir  Great Sacandaga Lake  Lake Placid  RENTAL  St. Lawrence River  Atlantic Ocean  Butterfield Lake  Carnegie Lake, Princeton, NJ      | SAME LAKE - PREVIOUS VISIT             | 260      |
| NOT ASKED  Lower Saranac Lake  Long Lake  Raquette River, NY  UNKNOWN (boater doesn't know)  Lake Champlain  Carry Falls Reservoir  Great Sacandaga Lake  Lake Placid  RENTAL  St. Lawrence River  Atlantic Ocean  Butterfield Lake  Carnegie Lake, Princeton, NJ                      | Upper Saranac Lake                     | 16       |
| Lower Saranac Lake  Long Lake  Raquette River, NY  UNKNOWN (boater doesn't know)  Lake Champlain  Carry Falls Reservoir  Great Sacandaga Lake  Lake Placid  RENTAL  St. Lawrence River  Atlantic Ocean  Butterfield Lake  Carnegie Lake, Princeton, NJ                                 | Cranberry Lake                         | 11       |
| Long Lake Raquette River, NY UNKNOWN (boater doesn't know) Lake Champlain Carry Falls Reservoir Great Sacandaga Lake Lake Placid RENTAL St. Lawrence River Atlantic Ocean Butterfield Lake Carnegie Lake, Princeton, NJ                                                                | NOT ASKED                              | 11       |
| Raquette River, NY UNKNOWN (boater doesn't know) Lake Champlain Carry Falls Reservoir Great Sacandaga Lake Lake Placid RENTAL St. Lawrence River Atlantic Ocean Butterfield Lake Carnegie Lake, Princeton, NJ                                                                          | Lower Saranac Lake                     | 10       |
| UNKNOWN (boater doesn't know)  Lake Champlain  Carry Falls Reservoir  Great Sacandaga Lake  Lake Placid  RENTAL  St. Lawrence River  Atlantic Ocean  Butterfield Lake  Carnegie Lake, Princeton, NJ                                                                                    | Long Lake                              | 8        |
| Lake Champlain Carry Falls Reservoir Great Sacandaga Lake Lake Placid RENTAL St. Lawrence River Atlantic Ocean Butterfield Lake Carnegie Lake, Princeton, NJ                                                                                                                           | Raquette River, NY                     | 6        |
| Carry Falls Reservoir Great Sacandaga Lake Lake Placid RENTAL St. Lawrence River Atlantic Ocean Butterfield Lake Carnegie Lake, Princeton, NJ                                                                                                                                          | UNKNOWN (boater doesn't know)          | 6        |
| Great Sacandaga Lake Lake Placid RENTAL St. Lawrence River Atlantic Ocean Butterfield Lake Carnegie Lake, Princeton, NJ                                                                                                                                                                | Lake Champlain                         | 5        |
| Lake Placid  RENTAL  St. Lawrence River  Atlantic Ocean  Butterfield Lake  Carnegie Lake, Princeton, NJ                                                                                                                                                                                | Carry Falls Reservoir                  | 4        |
| RENTAL St. Lawrence River Atlantic Ocean Butterfield Lake Carnegie Lake, Princeton, NJ                                                                                                                                                                                                 | Great Sacandaga Lake                   | 3        |
| St. Lawrence River Atlantic Ocean Butterfield Lake Carnegie Lake, Princeton, NJ                                                                                                                                                                                                        | Lake Placid                            | 3        |
| Atlantic Ocean Butterfield Lake Carnegie Lake, Princeton, NJ                                                                                                                                                                                                                           | RENTAL                                 | 3        |
| Butterfield Lake Carnegie Lake, Princeton, NJ                                                                                                                                                                                                                                          | St. Lawrence River                     | 3        |
| Carnegie Lake, Princeton, NJ                                                                                                                                                                                                                                                           | Atlantic Ocean                         | 2        |
|                                                                                                                                                                                                                                                                                        | Butterfield Lake                       | 2        |
| Fish Creek Ponds                                                                                                                                                                                                                                                                       | Carnegie Lake, Princeton, NJ           | 2        |
|                                                                                                                                                                                                                                                                                        | Fish Creek Ponds                       | 2        |