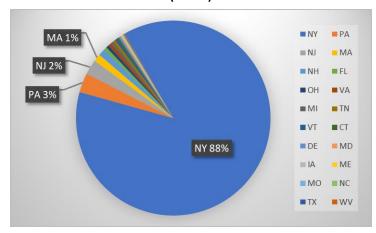

Pleasant                          | 1        |
| Long Lake (Oneida County)              | 1        |
| Lower St. Regis Lake                   | 1        |
| Meacham Lake                           | 1        |
| Mohawk River                           | 1        |
| Paradox Lake                           | 1        |
| Piseco Lake                            | 1        |
| Red Lake (Jefferson County)            | 1        |
| Rollins Pond                           | 1        |
| Saranac River                          | 1        |
| Second Pond                            | 1        |
| Simon Pond (Franklin County)           | 1        |
| Trap Pond, DE                          | 1        |
| Total                                  | 667      |

## State of Motorized Boat Registration (n=963)











**Tupper Lake Boat Launch**