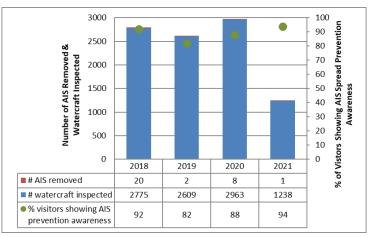

## **Tupper Lake**

AlS intercepted: 1 Boats inspected: 1,238 Number of visitors: 2,564 Boats failing inspection: 20.8%

**Dates of operation:** May 29 – October 8 **Total number of days covered:** 92

Weekly coverage: 7 days

Visitors showing spread prevention awareness: 94%

Number of previously visited waterways: 48

AIS present in waterbody: variable-leaf milfoil

Stewardship history: 2009 - present

|                           |       |       | total # | total # |       |     |      |      |      |      |          |           |
|---------------------------|-------|-------|---------|---------|-------|-----|------|------|------|------|----------|-----------|
| Watercraft                |       |       |         |         |       |     |      |      |      |      | boats    | boats     |
|                           | Barge | Canoe | Dock    | Kayak   | Motor | PWC | Row  | Sail | SUP  | Wind | observed | inspected |
| # boats observed          | 1     | 129   | 3       | 113     | 929   | 48  | 2    | 10   | 2    | 2    | 1239     | 1238      |
| percentage of total boats | 0.1%  | 10%   | 0.2%    | 9%      | 75%   | 4%  | 0.2% | 1%   | 0.2% | 0.2% | 100%     | 100%      |