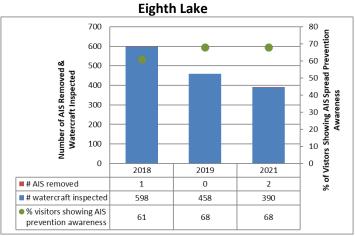

## **Eighth Lake**

| Aquatic Invasive Species Intercepted by Stewards | # found on boats launching | Previous Waterway | # found on boats retrieving | Previous Waterway |
|--------------------------------------------------|----------------------------|-------------------|-----------------------------|-------------------|
| variable-leaf milfoil                            | 2                          | Seventh Lake (2)  | 0                           | N/A               |
| Totals                                           | 2                          |                   | 0                           |                   |