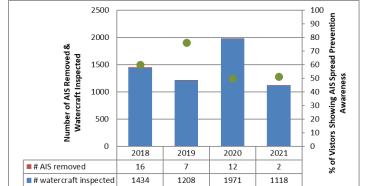

## **Seventh & Eighth Lakes**

AlS intercepted: 4 Boats inspected: 1,508 Number of visitors: 2,297 Boats failing inspection: 0.5%

Dates of operation: May 29 – August 15

Total number of days covered: Seventh 69, Eighth 35

Weekly coverage: 3-7 days

**Visitors showing spread prevention awareness:** 55%

Number of previously visited waterways: 72

AIS present in waterbody: Eurasian watermilfoil,

variable-leaf milfoil

Partnerships: Fulton Chain of Lakes Association, Sixth and

Seventh Lakes Association

1-Eighth Lake; 2-Seventh Lake

| Boat Type                 |       |       |      |       |       |     |     |      |     | total # | total #           |                 |
|---------------------------|-------|-------|------|-------|-------|-----|-----|------|-----|---------|-------------------|-----------------|
| Watercraft                | Barge | Canoe | Dock | Kavak | Motor | PWC | Row | Sail | SUP | Wind    | boats<br>observed | boats inspected |
| Seventh Lake              | 2     | 95    | 0    | 587   | 347   | 47  | 14  | 0    | 28  | 2       | 1122              | 1118            |
| percentage of total boats | 0.2%  | 8%    | 0%   | 52%   | 31%   | 4%  | 1%  | 0%   | 2%  | 0.2%    | 100%              | 100%            |
| Eighth Lake               | 0     | 52    | 0    | 261   | 64    | 8   | 4   | 0    | 5   | 1       | 395               | 390             |
| percentage of total boats | 0%    | 13%   | 0%   | 66%   | 16%   | 2%  | 1%  | 0%   | 1%  | 0.3%    | 100%              | 99%             |
| total                     | 2     | 147   | 0    | 848   | 411   | 55  | 18  | 0    | 33  | 3       | 1517              | 1508            |
| percentage of total boats | 0.1%  | 10%   | 0%   | 56%   | 27%   | 4%  | 1%  | 0%   | 2%  | 0.2%    | 100%              | 99%             |

Boats observed at launch, including those not inspected. PWC=personal watercraft, SUP=stand-up paddleboard, Wind=windsurfer.

|              | total # organisms found |          | und     | total    | # boats   | # boats | # of  | % of inspected | % of inspected |             |
|--------------|-------------------------|----------|---------|----------|-----------|---------|-------|----------------|----------------|-------------|
|              | visitors                | entering | leaving | roadside | organisms | dirty   | w/AIS | inspections    | boats dirty    | boats w/AIS |
| Seventh Lake | 1719                    | 4        | 2       |          | 6         | 6       | 2     | 1118           | 0.5%           | 0.2%        |
| Eighth Lake  | 578                     | 2        | 0       |          | 2         | 2       | 2     | 390            | 0.5%           | 0.5%        |
| total        | 2297                    | 6        | 2       | 0        | 8         | 8       | 4     | 1508           | 0.5%           | 0.3%        |

|                          |              | Organism Type |      |      |      |      |      |     |     |       | % of inspected |
|--------------------------|--------------|---------------|------|------|------|------|------|-----|-----|-------|----------------|
| Organisms Removed        | Non-invasive | CLP*          | HYD* | EWM* | VLM* | QUA* | SWF* | WC* | ZM* | # AIS | boats w/AIS    |
| Seventh Lake             | 4            | 0             | 0    | 1    | 1    | 0    | 0    | 0   | 0   | 2     | 0.2%           |
| percentage of total orgs | 67%          | 0%            | 0%   | 17%  | 17%  | 0%   | 0%   | 0%  | 0%  |       |                |
| Eighth Lake              | 0            | 0             | 0    | 0    | 2    | 0    | 0    | 0   | 0   | 2     | 0.5%           |
| percentage of total orgs | 0%           | 0%            | 0%   | 0%   | 100% | 0%   | 0%   | 0%  | 0%  |       |                |
| total                    | 4            | 0             | 0    | 1    | 3    | 0    | 0    | 0   | 0   | 4     | 0.3%           |
| percentage of total orgs | 50%          | 0%            | 0%   | 13%  | 38%  | 0%   | 0%   | 0%  | 0%  |       |                |