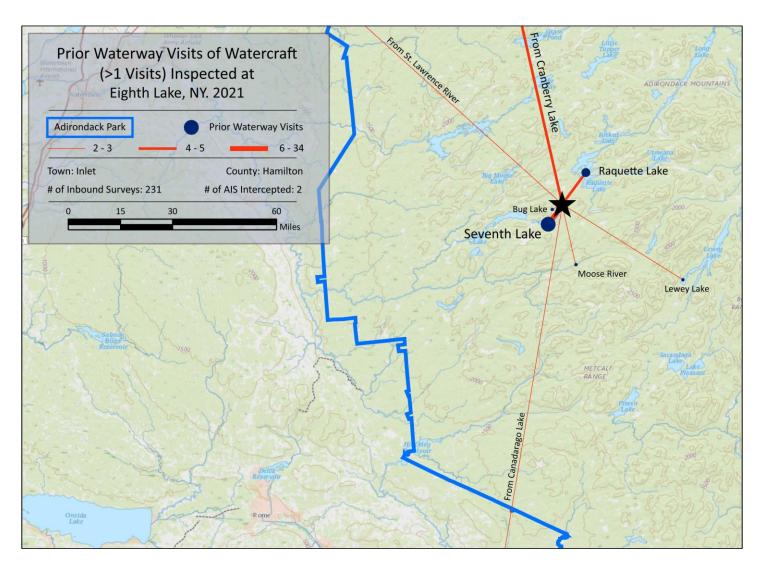

**Eighth Lake** 

| Previous Waterways for Launching Boats | # visits |
|----------------------------------------|----------|
| NONE                                   | 111      |
| SAME LAKE - PREVIOUS VISIT             | 43       |
| Seventh Lake                           | 34       |
| Raquette Lake                          | 5        |
| UNKNOWN (boater doesn't know)          | 5        |
| Cranberry Lake                         | 4        |
| NOT ASKED                              | 3        |
| St. Lawrence River                     | 3        |
| Bug Lake (Hamilton County)             | 2        |

| # visits |
|----------|
| 2        |
| 2        |
| 2        |
| 2        |
| 2        |
| 1        |
| 1        |
| 1        |
|          |

| Previous Waterways for Launching Boats | # visits |
|----------------------------------------|----------|
| Nicks Lake (Herkimer County)           | 1        |
| Otter Lake (Oneida County)             | 1        |
| Raquette Pond (Franklin County)        | 1        |
| Rollins Pond                           | 1        |
| Salmon River Reservoir (Oneida County) | 1        |
| Skaneateles Lake                       | 1        |
| Sylvia Lake (St Lawrence County)       | 1        |
| West Lake (Fulton County)              | 1        |
| Total                                  | 231      |