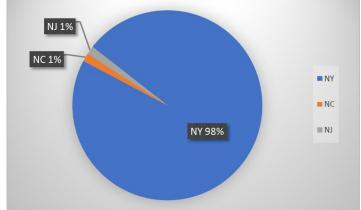

Seventh Lake
State of Motorized Boat Registration
(n=411)

Eighth Lake
State of Motorized Boat Registration
(n=71)

51

**Seventh Lake** 

■ % visitors showing AIS

prevention awareness

**Seventh Lake Boat Launch** 