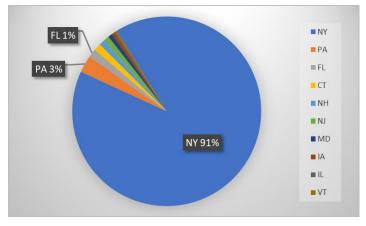

Seventh Lake
State of Motorized Boat Registration
(n=411)

Eighth Lake
State of Motorized Boat Registration
(n=71)

51

**Seventh Lake** 

■ % visitors showing AIS

prevention awareness

**Seventh Lake Boat Launch** 