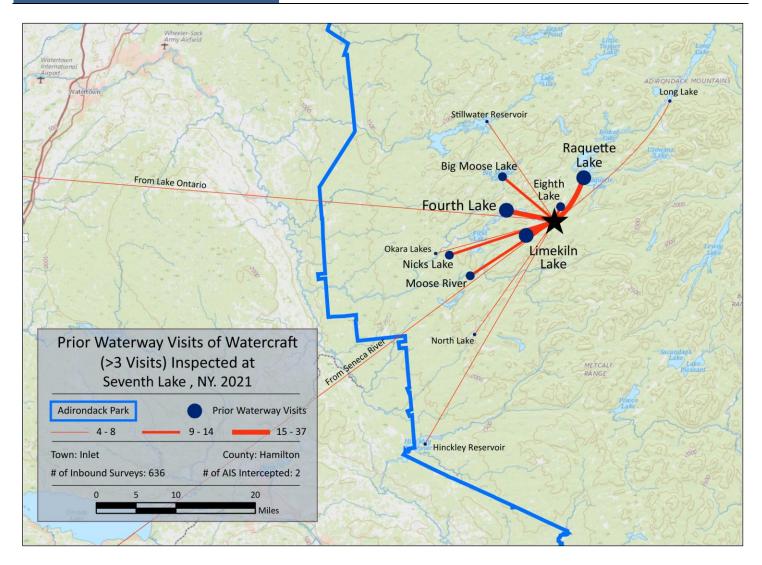

| Previous Waterways for Launching Boats | # visits |
|----------------------------------------|----------|
| Fulton Chain of Lakes (unspecified)    | 1        |
| Gordon Pond (Franklin County)          | 1        |
| Great Sacandaga Lake                   | 1        |
| Henderson Lake (Essex County)          | 1        |
| Indian Lake (Hamilton County)          | 1        |
| Lake Durant (Hamilton County)          | 1        |
| Lake George                            | 1        |
| Lake Mahopac (Putnam County)           | 1        |
| Leland Pond (Madison County)           | 1        |
| Little Tupper Lake                     | 1        |
| Mason Lake (Hamilton County)           | 1        |
| Mohawk River                           | 1        |
| Niagara River, NY                      | 1        |
| Old Forge Pond (Hamilton County)       | 1        |
| Oswego River, NY                       | 1        |
| Piseco Lake                            | 1        |
| Raquette River, NY                     | 1        |
| RENTAL                                 | 1        |
| Squam Lake, Holderness, NH             | 1        |
| unspecified lake in Ohio               | 1        |
| Utowana Lake (Hamilton County)         | 1        |
| Woodhull Lake (Herkimer County)        | 1        |
| Total                                  | 636      |