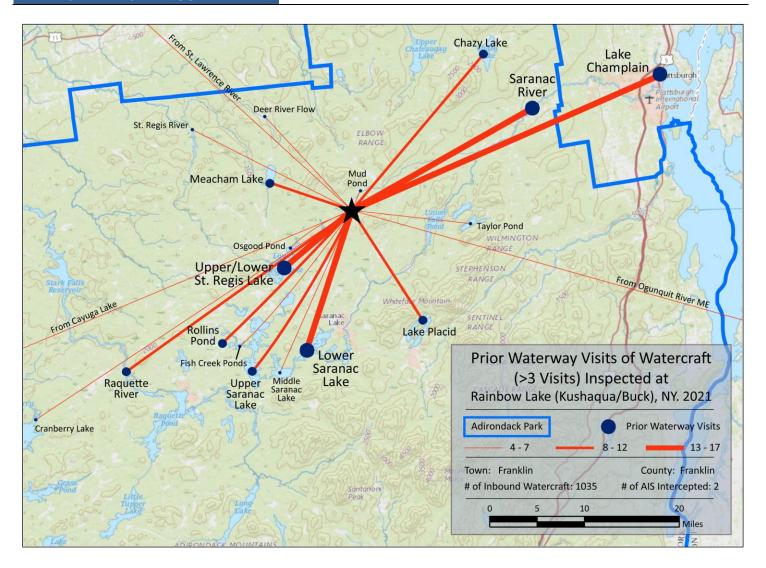

| Previous Waterways for Launching Boats | # visits | Previous Waterways for Launching Boats | # visits | Previous Wa      |
|----------------------------------------|----------|----------------------------------------|----------|------------------|
| SAME LAKE - PREVIOUS VISIT             | 349      | Chubb River                            | 3        | Fish Pond (Frai  |
| NONE                                   | 277      | Lake Erie                              | 3        | Follensby Clear  |
| RENTAL                                 | 105      | Lake Flower                            | 3        | Forked Lake      |
| UNKNOWN (boater doesn't know)          | 26       | Lake Ontario                           | 3        | Franklin Falls P |
| Lake Champlain                         | 17       | Little Clear Pond                      | 3        | Great Sacanda    |
| Lower Saranac Lake                     | 14       | Loon Lake (Franklin County)            | 3        | Gulf of Mexico   |
| Lower St. Regis Lake                   | 13       | Stony Creek Ponds (Franklin County)    | 3        | Heart Lake (Ess  |
| Saranac River                          | 13       | Tupper Lake                            | 3        | Hinckley Reser   |
| Rollins Pond                           | 12       | Chateaugay Lake                        | 2        | Hoel Pond        |
| Raquette River, NY                     | 11       | Clear Pond (St Lawrence County)        | 2        | Hudson River     |
| Upper Saranac Lake                     | 11       | Delaware River                         | 2        | Keuka Lake       |
| Chazy Lake                             | 10       | Glenwood Lake (Orleans County)         | 2        | Lake Anna, Lou   |
| Lake Placid                            | 9        | Great Chazy River, NY                  | 2        | Long Pond (Ess   |
| Meacham Lake                           | 8        | Horseshoe Lake (St Lawrence County)    | 2        | Mendon Pond      |
| Cranberry Lake                         | 7        | Jones Pond (Franklin County)           | 2        | Mohawk River     |
| Fish Creek Ponds                       | 7        | Lake Alice (Clinton County)            | 2        | Moose Pond C     |
| Middle Saranac Lake                    | 7        | Lake Eaton                             | 2        | Mountain View    |
| NOT ASKED                              | 7        | Lewey Lake (Hamilton County)           | 2        | North Lake (He   |
| Cayuga Lake                            | 6        | Shelburne Pond, Shelburne, VT          | 2        | Oswego River,    |
| Osgood Pond                            | 6        | Silver Lake, Barnard, VT               | 2        | Polliwog Pond    |
| Deer River Flow (Franklin County)      | 5        | Skaneateles Lake                       | 2        | Putnam Lake (    |
| St. Lawrence River                     | 5        | Yankee Lake (Sullivan County)          | 2        | Raquette Lake    |
| St. Regis River, NY                    | 5        | Canada Lake                            | 1        | REFUSED TO A     |
| Mud Pond (Franklin County)             | 4        | Conesus Lake                           | 1        | Rich Lake (Esse  |
| Ogunquit River, ME                     | 4        | Connecticut River                      | 1        | Round Valley F   |
| Taylor Pond (Clinton County)           | 4        | Dryden Lake (Tompkins County)          | 1        | Second Pond      |
| Upper St. Regis Lake                   | 4        | Fern Lake (Clinton County)             | 1        | Stillwater Rese  |
| Atlantic Ocean                         | 3        | Finger Lakes (unspecified)             | 1        | Waterbury Res    |
|                                        |          |                                        |          | Total            |

| Previous Waterways for Launching Boats   | # visits |
|------------------------------------------|----------|
| Fish Pond (Franklin County)              | 1        |
| Follensby Clear Pond                     | 1        |
| Forked Lake                              | 1        |
| Franklin Falls Pond (Franklin County)    | 1        |
| Great Sacandaga Lake                     | 1        |
| Gulf of Mexico                           | 1        |
| Heart Lake (Essex County)                | 1        |
| Hinckley Reservoir                       | 1        |
| Hoel Pond                                | 1        |
| Hudson River                             | 1        |
| Keuka Lake                               | 1        |
| Lake Anna, Louisa, VA                    | 1        |
| Long Pond (Essex County)                 | 1        |
| Mendon Ponds (Monroe County)             | 1        |
| Mohawk River                             | 1        |
| Moose Pond Campground (Essex County)     | 1        |
| Mountain View Lake (Franklin County)     | 1        |
| North Lake (Herkimer County)             | 1        |
| Oswego River, NY                         | 1        |
| Polliwog Pond (Franklin County)          | 1        |
| Putnam Lake (Putnam County)              | 1        |
| Raquette Lake                            | 1        |
| REFUSED TO ANSWER                        | 1        |
| Rich Lake (Essex County)                 | 1        |
| Round Valley Reservoir, Clinton Twsp, NJ | 1        |
| Second Pond                              | 1        |
| Stillwater Reservoir                     | 1        |
| Waterbury Reservoir, Waterbury, VT       | 1        |
| Total                                    | 1035     |