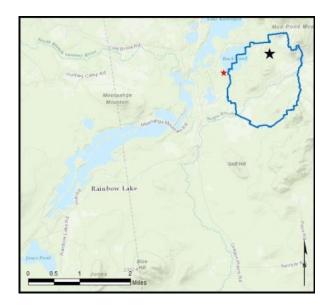

## **Rainbow Lake - Buck Pond**

AIS intercepted: 2 Boats inspected: 1,637 Number of visitors: 2,529 Boats failing inspection: 11.2%

Dates of operation: May 29 – September 6 Total number of days covered: 95 Weekly coverage: 7 days Visitors showing spread prevention awareness: 88% Number of previously visited waterways: 77