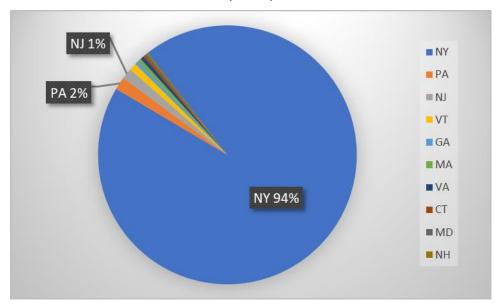

## State of Motorized Boat Registration (n=439)

ADIRONDACK WATERSHED INSTITUTE STEWARDSHIP PROGRAM