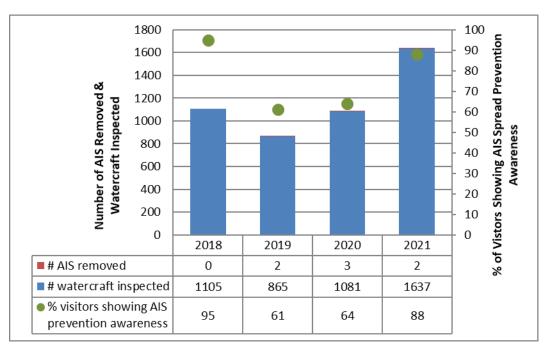

## **Rainbow Lake - Buck Pond**

AIS intercepted: 2 Boats inspected: 1,637 Number of visitors: 2,529 Boats failing inspection: 11.2%

Dates of operation: May 29 – September 6 Total number of days covered: 95 Weekly coverage: 7 days Visitors showing spread prevention awareness: 88% Number of previously visited waterways: 77

Yes = showed AIS spread prevention awareness; Drain = drained bilge; Bait = emptied bait bucket/disposed of bait; LW = drained livewell; Dry = dried boat; Decon = visited decon station; Same Lake = boat only goes in this lake; First/Frozen = first launch of the season or frozen boat.