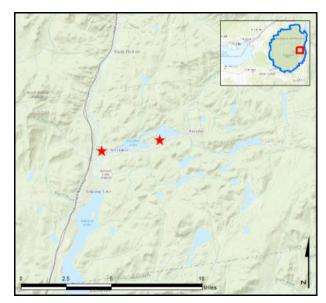

## **AWI Partner Program Reports**

## Schroon Region - Paradox Lake & Severance Decon Station

AIS intercepted: 6 Boats inspected: 912 Number of visitors: 1,537 Boats failing inspection: 1.3%

Dates of operation: May 29 – October 11

Weekly coverage: 5 days (Paradox) 7 days (Severance) Visitors showing spread prevention awareness: 29%

Number of previously visited waterways: 52

AIS present in waterbody: curly-leaf pondweed, Eurasian watermilfoil, variable-leaf milfoil

Partnerships: Paradox Lake Association, NYSDEC Paradox Lake

Campground

Notes: AWI provided support through WISPA data management.



| Boat Type                 |       |       |      |       |       |     |      |      |     |      | total #           | total #         |
|---------------------------|-------|-------|------|-------|-------|-----|------|------|-----|------|-------------------|-----------------|
| Watercraft                | Barge | Canoe | Dock | Kayak | Motor | PWC | Row  | Sail | SUP | Wind | boats<br>observed | boats inspected |
| Paradox Lake              | 0     | 70    | 2    | 391   | 344   | 33  | 1    | 3    | 14  | 0    | 858               | 785             |
| percentage of total boats | 0%    | 8%    | 0.2% | 46%   | 40%   | 4%  | 0.1% | 0.3% | 2%  | 0%   | 100%              | 91%             |
| Severance Decon           | 0     | 8     | 0    | 12    | 86    | 16  | 0    | 1    | 4   | 0