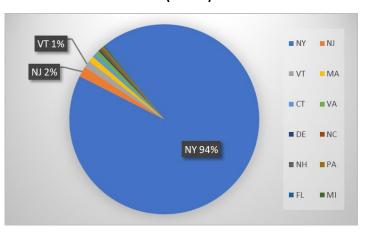

ariable-leaf milfoil                            | 1                          | Long Pond Essex County (1) | 0                           | N/A               |
| Totals                                           | 2                          |                            | 3                           |                   |

#### **Severance Decon**

| Aquatic Invasive Species Intercepted by Stewards | # found at roadside | Previous Waterway  |
|--------------------------------------------------|---------------------|--------------------|
| spiny/fishhook waterflea                         | 1                   | Lake Champlain (1) |
| Totals                                           | 1                   |                    |

## **State of Motorized Boat Registration**

# Paradox Lake (n=735)



## Severance Decon (n=102)







### **Paradox Lake**

| Previous Waterways for Launching Boats | # visits |
|----------------------------------------|----------|
| NONE                                   | 263      |
| SAME LAKE - PREVIOUS VISIT             | 133      |
| Schroon Lake                           | 28       |
| Lake Champlain                         | 8        |
| Eagle Lake (Essex County)              | 7        |
| NOT ASKED                              | 7        |
| Lake George                            | 6        |
| Harris Lake (Essex County)             | 5        |
| REFUSED TO ANSWER                      | 5        |
| Schroon River, NY                      | 5        |
| Brant Lake                             | 4        |
| RENTAL