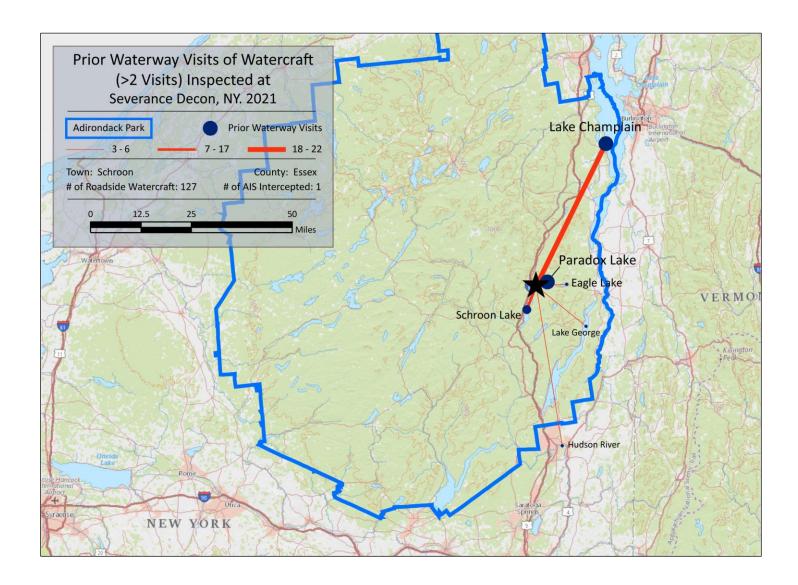

### **Severance Decon**

| Previous Waterways for Launching Boats | # visits |
|----------------------------------------|----------|
| Lake Champlain                         | 22       |
| NONE                                   | 20       |
| Paradox Lake                           | 18       |
| Schroon Lake                           | 14       |
| Hudson River                           | 6        |
| Lake George                            | 6        |
| Eagle Lake (Essex County)              | 5        |
| Brant Lake                             | 2        |
| Greenwood Lake (Orange County)         | 2        |
| Lake Marburg, PA                       | 2        |
| Little Tupper Lake                     | 2        |