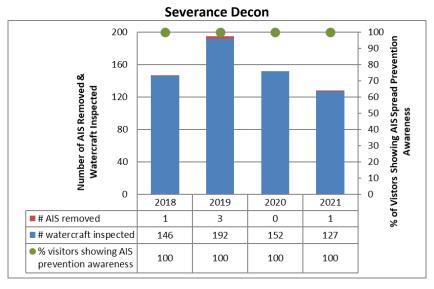

Boats observed at launch, including those not inspected. PWC=personal watercraft, SUP=stand-up paddleboard, Wind=windsurfer.

|                 | total #  |          | organisms found |          |           | # boats | # boats | # of        | % of inspected | % of inspected |
|-----------------|----------|----------|-----------------|----------|-----------|---------|---------|-------------|----------------|----------------|
|                 | visitors | entering | leaving         | roadside | organisms | dirty   | w/AIS   | inspections | boats dirty    | boats w/AIS    |
| Paradox Lake    | 1342     | 6        | 6               |          | 12        | 10      | 5       | 785         | 1.3%           | 0.6%           |
| Severance Decon | 195      |          |                 | 3        | 3         | 2       | 1       | 127         | 1.6%           | 0.8%           |
| total           | 1537     | 6        | 6               | 3        | 15        | 12      | 6       | 912         | 1.3%           | 0.7%           |

|                          | Organism Type |      |      |      |      |      |      |     |     | total | % of inspected |  |
|--------------------------|---------------|------|------|------|------|------|------|-----|-----|-------|----------------|--|
| Organisms Removed        | Non-invasive  | CLP* | HYD* | EWM* | VLM* | QUA* | SWF* | WC* | ZM* | # AIS | boats w/AIS    |  |
| Paradox Lake             | 7             | 1    | 0    | 3    | 1    | 0    | 0    | 0   | 0   | 5     | 0.6%           |  |
| percentage of total orgs | 58%           | 8%   | 0%   | 25%  | 8%   | 0%   | 0%   | 0%  | 0%  |       |                |  |
| Severance Decon          | 2             | 0    | 0    | 0    | 0    | 0    | 1    | 0   | 0   | 1     | 0.8%           |  |
| percentage of total orgs | 67%           | 0%   | 0%   | 0%   | 0%   | 0%   | 33%  | 0%  | 0%  |       |                |  |
| total                    | 9             | 1    | 0    | 3    | 1    | 0    | 1    | 0   | 0   | 6     | 0.7%           |  |
| percentage of total orgs | 60%           | 7%   | 0%   | 20%  | 7%   | 0%   | 7%   | 0%  | 0%  |       |                |  |