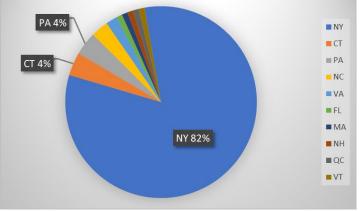

| 1                          | Long Pond Essex County (1) | 0                           | N/A               |
| Totals                                           | 2                          |                            | 3                           |                   |

#### **Severance Decon**

| Aquatic Invasive Species Intercepted by Stewards | # found at roadside | Previous Waterway  |
|--------------------------------------------------|---------------------|--------------------|
| spiny/fishhook waterflea                         | 1                   | Lake Champlain (1) |
| Totals                                           | 1                   |                    |

## **State of Motorized Boat Registration**

# Paradox Lake (n=735)



## Severance Decon (n=102)







### **Paradox Lake**

| Previous Waterways for Launching Boats | # visits |
|----------------------------------------|----------|
| NONE                                   | 263      |
| SAME LAKE - PREVIOUS VISIT             | 133      |
| Schroon Lake                           | 28       |
| Lake Champlain                         | 8        |
| Eagle Lake (Essex County)              | 7        |
| NOT ASKED                              | 7        |
| Lake George                            | 6        |
| Harris Lake (Essex County)             | 5        |
| REFUSED TO ANSWER                      | 5        |
| Schroon River, NY                      | 5        |
| Brant Lake                             | 4        |
| RENTAL                                 | 4        |
| Cossayuna Lake