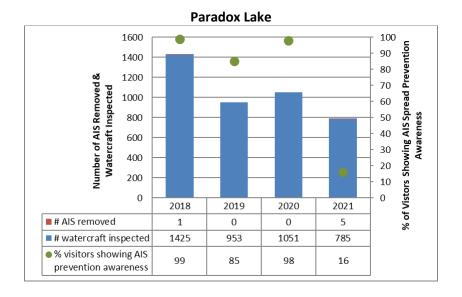

Boats observed at launch, including those not inspected. PWC=personal watercraft, SUP=stand-up paddleboard, Wind=windsurfer.

|                 | total #  |          | organisms found |          |           | # boats | # boats | # of        | % of inspected | % of inspected |
|-----------------|----------|----------|-----------------|----------|-----------|---------|---------|-------------|----------------|----------------|
|                 | visitors | entering | leaving         | roadside | organisms | dirty   | w/AIS   | inspections | boats dirty    | boats w/AIS    |
| Paradox Lake    | 1342     | 6        | 6               |          | 12        | 10      | 5       | 785         | 1.3%           | 0.6%           |
| Severance Decon | 195      |          |                 | 3        | 3         | 2       | 1       | 127         | 1.6%           | 0.8%           |
| total           | 1537     | 6        | 6               | 3        | 15        | 12      | 6       | 912         | 1.3%           | 0.7%           |

|                          | Organism Type |      |      |      |      |      |      |     |     | total | % of inspected |  |
|--------------------------|---------------|------|------|------|------|------|------|-----|-----|-------|----------------|--|
| Organisms Removed        | Non-invasive  | CLP* | HYD* | EWM* | VLM* | QUA* | SWF* | WC* | ZM* | # AIS | boats w/AIS    |  |
| Paradox Lake             | 7             | 1    | 0    | 3    | 1    | 0    | 0    | 0   | 0   | 5     | 0.6%           |  |
| percentage of total orgs | 58%           | 8%   | 0%   | 25%  | 8%   | 0%   | 0%   | 0%  | 0%  |       |                |  |
| Severance Decon          | 2             | 0    | 0    | 0    | 0    | 0    | 1    | 0   | 0   | 1     | 0.8%           |  |
| percentage of total orgs | 67%           | 0%   | 0%   | 0%   | 0%   | 0%   | 33%  | 0%  | 0%  |       |                |  |
| total                    | 9             | 1    | 0    | 3    | 1    | 0    | 1    | 0   | 0   | 6     | 0.7%           |  |
| percentage of total orgs | 60%           | 7%   | 0%   | 20%  | 7%   | 0%   | 7%   | 0%  | 0%  |       |                |  |