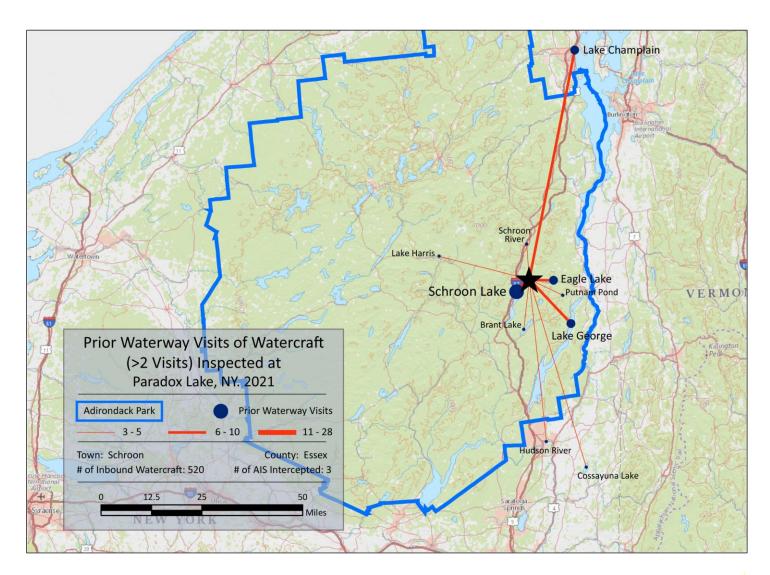

### **Paradox Lake**

| Previous Waterways for Launching Boats | # visits |
|----------------------------------------|----------|
| NONE                                   | 263      |
| SAME LAKE - PREVIOUS VISIT             | 133      |
| Schroon Lake                           | 28       |
| Lake Champlain                         | 8        |
| Eagle Lake (Essex County)              | 7        |
| NOT ASKED                              | 7        |
| Lake George                            | 6        |
| Harris Lake (Essex County)             | 5        |
| REFUSED TO ANSWER                      | 5        |
| Schroon River, NY                      | 5        |
| Brant Lake                             | 4        |
| RENTAL                                 | 4        |
| Cossayuna Lake (Washington County)     | 3        |
| Hudson River                           | 3        |

| Previous Waterways for Launching Boats | # visits |
|----------------------------------------|----------|
| Putnam Pond (Essex County)             | 3        |
| UNKNOWN (boater doesn't know)          | 3        |
| Cedar River Flow (Hamilton County)     | 2        |
| Flemings Pond (Essex County)           | 2        |
| Lake Luzerne (Warren County)           | 2        |
| Lake Ontario                           | 2        |
| Lake Ronkonkoma (Suffolk County)       | 2        |
| Rollins Pond                           | 2        |
| Saratoga Lake                          | 2        |
| unspecified lake in New York           | 2        |
| Upper Saranac Lake                     | 2        |
| Buck Pond (Rainbow Lake/Lake Kushaqua) | 1        |
| Cranberry Lake                         | 1        |
| ·                                      | 1        |

| Previous Waterways for Launching Boats    | # visits |
|-------------------------------------------|----------|
| Crane Pond (Essex County)                 | 1        |
| Great Sacandaga Lake                      | 1        |
| Hadlock Pond (Washington County)          | 1        |
| Indian Lake (Hamilton County)             | 1        |
| Lake Dunmore, Salisbury, VT               | 1        |
| Lake Flower                               | 1        |
| Long Lake                                 | 1        |
| Long Pond (Essex County)                  | 1        |
| Long Pond St. Regis Canoe Area (Franklin) | 1        |
| Mohawk River                              | 1        |
| Rich Lake (Essex County)                  | 1        |
| Skaneateles Lake                          | 1        |
| Tupper Lake                               | 1        |
| Total                                     | 520      |