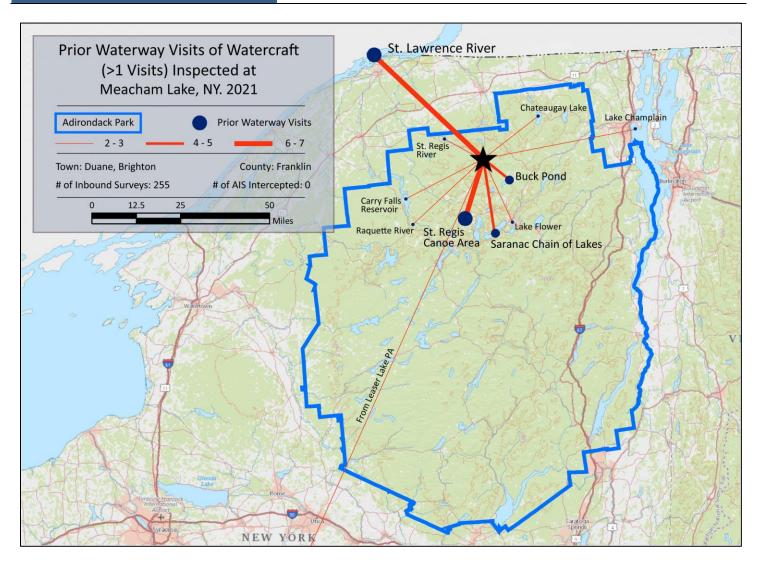

| Previous Waterways for Launching Boats    | # visits |
|-------------------------------------------|----------|
| NONE                                      | 122      |
| SAME LAKE - PREVIOUS VISIT                | 73       |
| St. Lawrence River                        | 7        |
| Long Pond St. Regis Canoe Area (Franklin) | 6        |
| Buck Pond (Rainbow Lake/Lake Kushaqua)    | 4        |
| Saranac Chain of Lakes (unspecified)      | 4        |
| Carry Falls Reservoir                     | 3        |
| Chateaugay Lake                           | 3        |
| Lake Flower                               | 3        |
| St. Regis River, NY                       | 3        |
| Lake Champlain                            | 2        |

| Previous Waterways for Launching Boats | # visits |
|----------------------------------------|----------|
| Leaser Lake, Lynn Township, PA         | 2        |
| NOT ASKED                              | 2        |
| Raquette River, NY                     | 2        |
| Cayuga Lake                            | 1        |
| Chazy Lake                             | 1        |
| Clear Pond (Franklin County)           | 1        |
| Cranberry Lake                         | 1        |
| Indian Lake (Franklin County)          | 1        |
| Lake Ozonia (St Lawrence County)       | 1        |
| Lake Placid                            | 1        |
| Lime Lake (Cattaraugus County)         | 1        |

| Previous Waterways for Launching Boats    | # visits |
|-------------------------------------------|----------|
| Lower St. Regis Lake                      | 1        |
| Mountain View Lake (Franklin County)      | 1        |
| Norwood Lake (St Lawrence County)         | 1        |
| Oneida Lake                               | 1        |
| Putnam Pond (Essex County)                | 1        |
| Saratoga Lake                             | 1        |
| Schroon Lake                              | 1        |
| Second Pond                               | 1        |
| Silver Lake (Clinton County)              | 1        |
| South Colton Reservoir (St Lawrence Cnty) | 1        |
| Upper Saranac Lake                        | 1        |
| Total                                     | 255      |
|                                           |          |