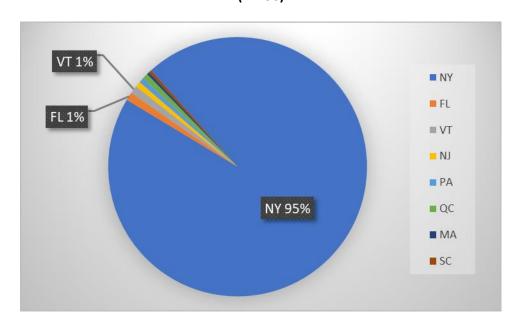

-------|
| Lower St. Regis Lake                      | 1        |
| Mountain View Lake (Franklin County)      | 1        |
| Norwood Lake (St Lawrence County)         | 1        |
| Oneida Lake                               | 1        |
| Putnam Pond (Essex County)                | 1        |
| Saratoga Lake                             | 1        |
| Schroon Lake                              | 1        |
| Second Pond                               | 1        |
| Silver Lake (Clinton County)              | 1        |
| South Colton Reservoir (St Lawrence Cnty) | 1        |
| Upper Saranac Lake                        | 1        |
| Total                                     | 255      |
|                                           |          |

## State of Motorized Boat Registration (n=298)











**Meacham Lake Boat Launch**