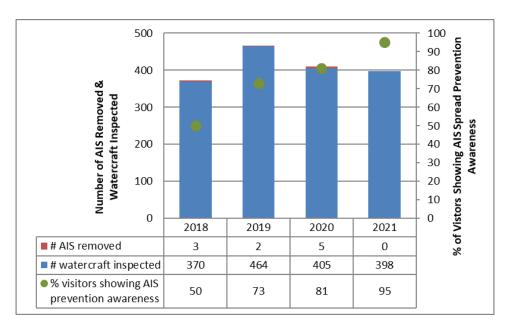

## **Meacham Lake**

AIS intercepted: 0 Boats inspected: 398 Number of visitors: 882 Boats failing inspection: 1.8%

Dates of operation: May 29 - September 19

Total number of days covered: 32

Weekly coverage: 2 days

Visitors showing spread prevention awareness: 95%

Number of previously visited waterways: 29

AIS present in waterbody: Eurasian watermilfoil

Stewardship history: 2015 - present

5-Meacham Lake

|                           |       |       | total # | total # |       |     |     |      |     |      |          |           |
|---------------------------|-------|-------|---------|---------|-------|-----|-----|------|-----|------|----------|-----------|
| Watercraft                |       |       |         |         |       |     |     |      |     |      | boats    | boats     |
|                           | Barge | Canoe | Dock    | Kayak   | Motor | PWC | Row | Sail | SUP | Wind | observed | inspected |
| # boats observed          | 0     | 15    | 0       | 77      | 249   | 56  | 0   | 0    | 6   | 0    | 403      | 398       |
| percentage of total boats | 0%    | 4%    | 0%      | 19%     | 62%   | 14% | 0%  | 0%   | 1%  | 0%   | 100%     | 99%       |

Boats observed at launch, including those not inspected. PWC=personal watercraft, SUP=stand-up paddleboard, Wind=windsurfer.

| total #  | organisms found |         | organisms found |           |       | # boats | # of        | % of inspected | % of inspected |  |
|----------|-----------------|---------|-----------------|-----------|-------|---------|-------------|----------------|----------------|--|
| visitors | entering        | leaving | roadside        | organisms | dirty | w/AIS   | inspections | •              | boats w/AIS    |  |
| 882      | 2               | 6       |                 | 8         | 7     | 0       | 398         | 1.8%           | 0%             |  |