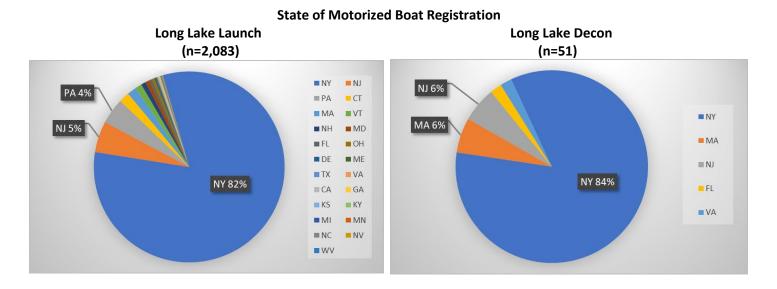

ake (Chautauqua County)    | 1        |
| Chazy Lake                             | 1        |

| Previous Waterways for Launching Boats | # visits |
|----------------------------------------|----------|
| Forked Lake                            | 1        |
| Grasse River, NY                       | 1        |
| Indian Lake (Hamilton County)          | 1        |
| Lewey Lake (Hamilton County)           | 1        |
| Little Tupper Lake                     | 1        |
| Otsego Lake                            | 1        |
| Piseco Lake                            | 1        |
| Sixth Lake (Hamilton County)           | 1        |
| Tupper Lake                            | 1        |
| UNKNOWN (boater doesn't know)          | 1        |
| Total                                  | 87       |