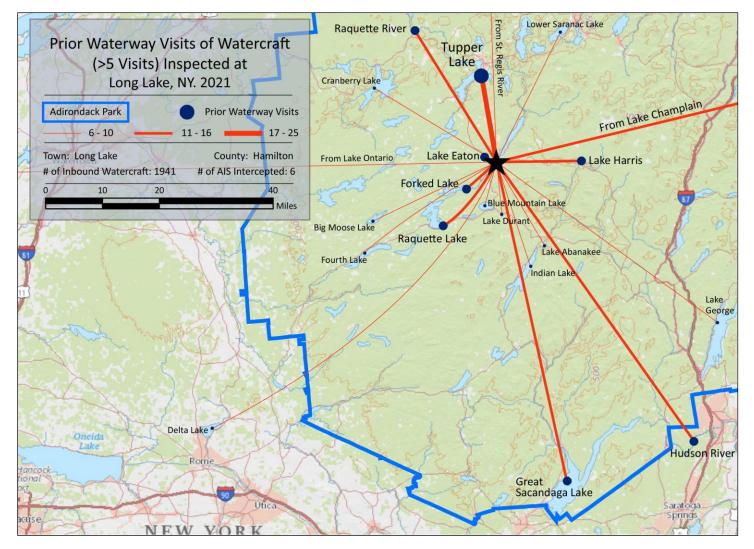

## Long Lake Launch

| Previous Waterways for Launching Boats | # visits |
|----------------------------------------|----------|
| NONE                                   | 779      |
| SAME LAKE - PREVIOUS VISIT             | 263      |
| NOT ASKED                              | 233      |
| RENTAL                                 | 207      |
| Tupper Lake                            | 25       |
| UNKNOWN (boater doesn't know)          | 19       |
| Forked Lake                            | 16       |
| Great Sacandaga Lake                   | 16       |
| Hudson River                           | 16       |
| Lake Champlain                         | 16       |
| Raquette Lake                          | 15       |
| Raquette River, NY                     | 15       |
| Harris Lake (Essex County)             | 14       |
| Lake Eaton                             | 13       |
| Blue Mountain Lake                     | ç        |
| Cranberry Lake                         | g        |
| Lake Durant (Hamilton County)          | g        |
| Adirondacks (unspecified)              | 8        |
| Big Moose Lake                         | 8        |
| Lake Abanakee (Hamilton County)        | 8        |
| Fourth Lake                            | 7        |
| Indian Lake (Hamilton County)          | 7        |
| Lake George                            | 7        |
| Lower Saranac Lake                     | 7        |
| Delta Lake                             | 6        |
| Lake Ontario                           | 6        |
| St. Regis River, NY                    | 6        |
| Canada Lake                            | 5        |
| Floodwood Pond                         | 5        |
| Lake Paran, Bennington, VT             | 5        |
| Lake Placid                            | 5        |
| Saratoga Lake                          | 5        |
| Seventh Lake                           | 5        |
| Stockbridge Bowl, Stockbridge, MA      | 5        |
| Bog River, NY                          | 4        |
| Connecticut River                      | 4        |
| Lake Adirondack (Hamilton County)      | 4        |
| Lake Dunmore, Salisbury, VT            | 4        |
| Lake Pleasant                          | 4        |
| Little Tupper Lake                     | 4        |
| Oswegatchie River, NY                  | 4        |
| Saranac Chain of Lakes (unspecified)   | 4        |

| Previous Waterways for Launching Boats     | # visits |
|--------------------------------------------|----------|
| St. Lawrence River                         | 4        |
| Arrowhead Lake, Denville, NJ               | 3        |
| Brant Lake                                 | 3        |
| Canandaigua Lake                           | 3        |
| Erie Canal                                 | 3        |
| Hemlock Lake (Livingston/Ontario Counties) | 3        |
| Hitchins Pond (St Lawrence County)         | 3        |
| Lake Erie                                  | 3        |
| Little Wolf Pond                           | 3        |
| Mohawk River                               | 3        |
| unspecified lake in New York               | 3        |
| Atlantic Ocean                             | 2        |
| Brantingham Lake (Lewis County)            | 2        |
| Chesapeake Bay                             | 2        |
| Fulton Chain of Lakes (unspecified)        | 2        |
| Kiwassa Lake                               | 2        |
| Lake Flower                                | 2        |
| Lake Lonely (Saratoga County)              | 2        |
| Lake Macatawa, MI                          | 2        |
| Little Clear Pond                          | 2        |
| Minerva Lake (Essex County)                | 2        |
| Moreau Lake (Saratoga County)              | 2        |
| Oneida Lake                                | 2        |
| Oswego River, NY                           | 2        |
| Paradox Lake                               | 2        |
| Piseco Lake                                | 2        |
| REFUSED TO ANSWER                          | 2        |
| Rich Lake (Essex County)                   | 2        |
| Round Lake (Essex County)                  | 2        |
| Round Lake (Saratoga County)               | 2        |
| Round Valley Reservoir, Clinton Twsp, NJ   | 2        |
| Schroon Lake                               | 2        |
| Thirteenth Lake (Warren County)            | 2        |
| Upper Saranac Lake                         | 2        |
| Valentine Pond (Warren County)             | 2        |
| Ballston Lake                              | 1        |
| Big Gull Lake, ON                          | 1        |
| Boquet River, NY                           | 1        |
| Buck Pond (Rainbow Lake/Lake Kushaqua)     | 1        |
| Buffalo River                              | 1        |
| Canaan Street Lake, Canaan, NH             | 1        |
| Canadice Lake                              | 1        |
|                                            |          |

| Previous Waterways for Launching Boats     | # visits |
|--------------------------------------------|----------|
| Candlewood Lake, Brookfield, CT            | 1        |
| Cayuta Lake (Schuyler County)              | 1        |
| Chateaugay Lake                            | 1        |
| Crystal Lake, Ellington, CT                | 1        |
| Deer Pond (Franklin County)                | 1        |
| Delaware River                             | 1        |
| Eighteenmile Creek (Niagara County)        | 1        |
| Eighth Lake                                | 1        |
| Finger Lakes (unspecified)                 | 1        |
| First Lake                                 | 1        |
| Glen Lake (Warren County)                  | 1        |
| Grasse River, NY                           | 1        |
| Hadlock Pond (Washington County)           | 1        |
| Jamesville Reservoir (Onondaga County)     | 1        |
| Keuka Lake                                 | 1        |
| Lake Bomoseen, Castleton, VT               | 1        |
| Lake Clear                                 | 1        |
| Lake Hopatcong, Jefferson, NJ              | 1        |
| Lake Lillinonah, Brookfield, CT            | 1        |
| Leonard Pond (St Lawrence County)          | 1        |
| Lower St. Regis Lake                       | 1        |
| Mendon Ponds (Monroe County)               | 1        |
| Metedeconk River, NJ                       | 1        |
| Middle Saranac Lake                        | 1        |
| Otisco Lake                                | 1        |
| Otter Creek, VT                            | 1        |
| Oxbow Lake (Hamilton County)               | 1        |
| Red Lake (Jefferson County)                | 1        |
| Ricker Pond, Groton, VT                    | 1        |
| Schroon River, NY                          | 1        |
| Seneca Lake                                | 1        |
|                                            | 1        |
| Seneca River                               | 1        |
| Silver Lake (St Lawrence County)           |          |
| Silver Lake (Wyoming County)               | 1        |
| Sixth Lake (Hamilton County)               | 1        |
| Spruce Run Reservoir, Hunterdon County, NJ | 1        |
| Stillwater Reservoir                       | 1        |
| Toronto Reservoir (Sullivan County)        | 1        |
| unspecified lake in New Jersey             | 1        |
| White Lake (Oneida County)                 | 1        |
| White Pond (Putnam County)                 | 1        |
| Total                                      | 1941     |