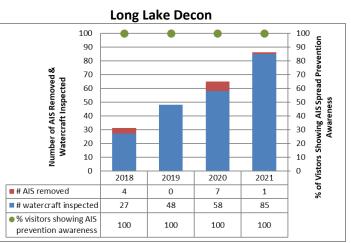

## Long Lake Decon

| Aquatic Invasive Species<br>Intercepted by Stewards | # found at<br>roadside | Previous Waterway |
|-----------------------------------------------------|------------------------|-------------------|
| variable-leaf milfoil                               | 1                      | Long Lake (1)     |
| Totals                                              | 1                      |                   |