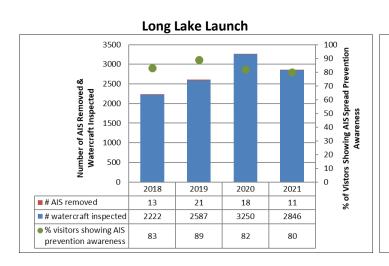

### Long Lake Launch

| Aquatic Invasive Species<br>Intercepted by Stewards | # found on boats<br>launching | Previous Waterway         | # found on boats<br>retrieving | Previous Waterway |
|-----------------------------------------------------|-------------------------------|---------------------------|--------------------------------|-------------------|
| curly-leaf pondweed                                 | 1                             | Lake George (1)           | 0                              | N/A               |
| Eurasian watermilfoil                               | 3                             | None (2), Tupper Lake (1) | 0                              | N/A               |
| variable-leaf milfoil                               | 0                             | N/A                       | 5                              | Long Lake (5)     |
| quagga mussel                                       | 1                             | Lake Ontario (1)          | 0                              | N/A               |
| water chestnut                                      | 1                             | Seneca River (1)          | 0                              | N/A               |
| Totals                                              | 6                             |                           | 5                              |                   |