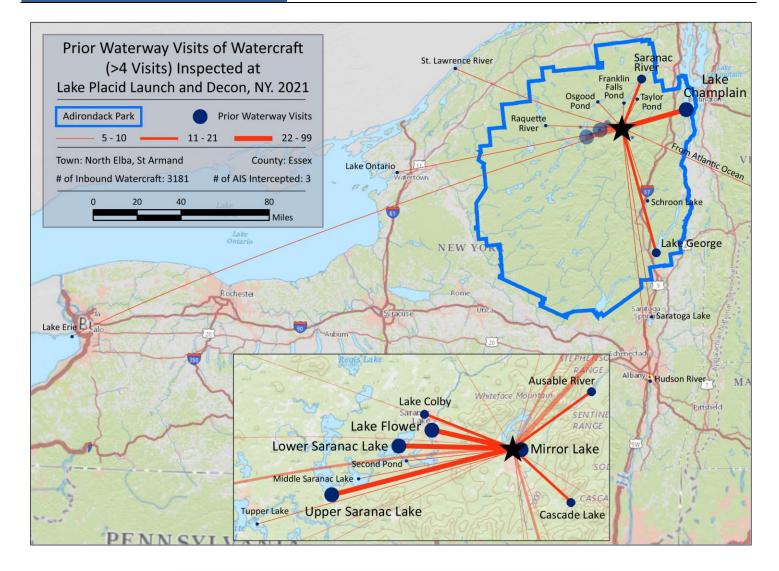

## State of Motorized Boat Registration (n=2,351)

| Previous Waterways for Launching Boats    | # visits |
|-------------------------------------------|----------|
| SAME LAKE - PREVIOUS VISIT                | 1234     |
| NONE                                      | 900      |
| RENTAL                                    | 427      |
| Mirror Lake                               | 99       |
| NOT ASKED                                 | 42       |
| Lake Flower                               | 37       |
| Lower Saranac Lake                        | 36       |
| Lake Champlain                            | 31       |
| Upper Saranac Lake                        | 22       |
| UNKNOWN (boater doesn't know)             | 20       |
| Cascade Lake (Essex County)               | 14       |
| Ausable River                             | 13       |
| Saranac Chain of Lakes (unspecified)      | 13       |
| Saranac River                             | 13       |
| Lake Colby                                | 11       |
| Lake George                               | 11       |
| Atlantic Ocean                            | 10       |
| Lake Ontario                              | 10       |
| Raquette River, NY                        | 10       |
| Second Pond                               | 10       |
| Saratoga Lake                             | 9        |
| Taylor Pond (Clinton County)              | 9        |
| Lake Erie                                 | 6        |
| Osgood Pond                               | 6        |
| Schroon Lake                              | 6        |
| St. Lawrence River                        | 6        |
| Tupper Lake                               | 6        |
| Franklin Falls Pond (Franklin County)     | 5        |
| Hudson River                              | 5        |
| Middle Saranac Lake                       | 5        |
| Chubb River                               | 4        |
| Fern Lake (Clinton County)                | 4        |
| Paradox Lake                              | 4        |
| Richmond Pond, Richmond, MA               | 4        |
| Upper St. Regis Lake                      | 4        |
| Buck Pond (Rainbow Lake/Lake Kushaqua)    | 3        |
| Chazy Lake                                | 3        |
| Delaware River                            | 3        |
| Lincoln Pond (Essex County)               | 3        |
| Long Pond St. Regis Canoe Area (Franklin) | 3        |
| unspecified lake in Massachusetts         | 3        |

| Previous Waterways for Launching Boats | # visits |
|----------------------------------------|----------|
| Adirondacks (unspecified)              | 2        |
| Ashmere Lake, Hinsdale, MA             | 2        |
| Blue Mountain Lake                     | 2        |
| Buffalo River                          | 2        |
| Canachagala Lake (Herkimer County)     | 2        |
| Cayuga Lake                            | 2        |
| Cayuta Lake (Schuyler County)          | 2        |
| Chebacco Lake, Essex, MA               | 2        |
| Cheshire Reservoir, Cheshire, MA       | 2        |
| Connery Pond (Essex County)            | 2        |
| Cranberry Lake                         | 2        |
| Crane Pond (Essex County)              | 2        |
| Delta Lake                             | 2        |
| Grasse River, NY                       | 2        |
| Harriman Reservoir, Wilmington, VT     | 2        |
| Irondequoit Bay (Monroe County)        | 2        |
| Kiwassa Lake                           | 2        |
| Lake Lila (Hamilton County)            | 2        |
| Little Tupper Lake                     | 2        |
| Long Island Sound                      | 2        |
| Long Lake                              | 2        |
| Niagara River, NY                      | 2        |
| Oseetah Lake                           | 2        |
| Oswego River, NY                       | 2        |
| Piseco Lake                            | 2        |
| Quaker Lake, Silver Lake Township, PA  | 2        |
| REFUSED TO ANSWER                      | 2        |
| Rocky Gorge (Duckett) Reservoir, MD    | 2        |
| Seneca Lake                            | 2        |
| Seventh Lake                           | 2        |
| Silver Lake (St Lawrence County)       | 2        |
| St. Regis River, NY                    | 2        |
| Stony Creek Ponds (Franklin County)    | 2        |
| unspecified pond in Vermont            | 2        |
| White Meadow Lake, Rockaway, NJ        |          |
| Whitehall Reservoir, Hopkinton, MA     | 2        |
| Augur Lake (Essex County)              | 1        |
| Barnegat Bay, NJ                       | 1        |
| Big Moose Lake                         | 1        |
| Brant Lake                             | 1        |
| Brantingham Lake (Lewis County)        | 1        |

| Previous Waterways for Launching Boats       | # visits |
|----------------------------------------------|----------|
| Carry Falls Reservoir                        | 1        |
| Cazenovia Lake                               | 1        |
| Cedar Creek, NJ                              | 1        |
| Chateaugay Lake                              | 1        |
| Conesus Lake                                 | 1        |
| Connecticut River                            | 1        |
| Eighteenmile Creek (Niagara County)          | 1        |
| Erie Canal                                   | 1        |
| Fish Creek Ponds                             | 1        |
| Great Sacandaga Lake                         | 1        |
| Greenwood Lake (Orange County)               | 1        |
| Harvey's Lake, Harveys Lake, PA              | 1        |
| Heart Lake (Essex County)                    | 1        |
| Hunt Lake (Saratoga County)                  | 1        |
| Kiamesha Lake (Sullivan County)              | 1        |
| Lake Bomoseen, Castleton, VT                 | 1        |
| Lake Clear                                   | 1        |
| Lake Durant (Hamilton County)                | 1        |
| Lake Luzerne (Warren County)                 | 1        |
| Lake Sebago (Orange/Rockland Counties)       | 1        |
| Lake Zoar, Fairfield, CT                     | 1        |
| Little Seneca Lake, Germantown, MD           | 1        |
| Lower St. Regis Lake                         | 1        |
| Mohawk River                                 | 1        |
| Moose Pond Newcomb (Essex County)            | 1        |
| Norwood Lake (St Lawrence County)            | 1        |
| Oneida Lake                                  | 1        |
| Pawtuckaway Lake, Nottingham, NH             | 1        |
| Rich Lake (Essex County)                     | 1        |
| Rollins Pond                                 | 1        |
| Round Lake (Saratoga County)                 | 1        |
| Saint Regis Pond (Franklin County)           | 1        |
| Saratoga River                               | 1        |
| Skaneateles Lake                             | 1        |
| Star Lake (St Lawrence County)               | 1        |
| Susquehanna River                            | 1        |
| Union Falls Pond (Clinton/Franklin Counties) | 1        |
| Waterbury Reservoir, Waterbury, VT           | 1        |
| West Canada Lakes (Hamilton County)          | 1        |
| White Lake (Sullivan County)                 | 1        |
| Total                                        | 3181     |