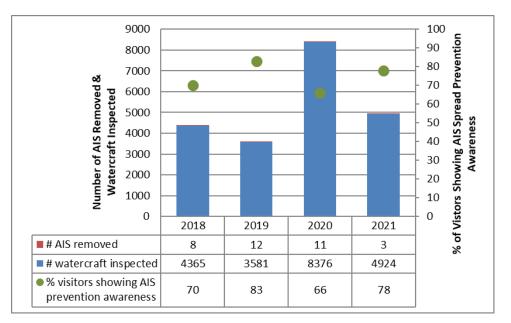

## Lake Placid

AIS intercepted: 3 Boats inspected: 4,924 Number of visitors: 9,125 Boats failing inspection: 1.1%

Dates of operation: May 29 – October 11 Total number of days covered: DEC Launch 126 Village Launch 98

Weekly coverage: 7 days Visitors showing spread prevention awareness: 78% Number of previously visited waterways: 112

AlS present in waterbody: variable-leaf milfoil Stewardship history: 2002 - present Partnership: Shore Owners' Association of Lake Placid