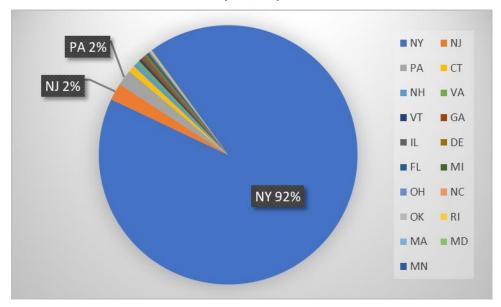

## State of Motorized Boat Registration (n=2,351)

| Previous Waterways for Launching Boats    | # visits |
|-------------------------------------------|----------|
| SAME LAKE - PREVIOUS VISIT                | 1234     |
| NONE                                      | 900      |
| RENTAL                                    | 427      |
| Mirror Lake                               | 99       |
| NOT ASKED                                 | 42       |
| Lake Flower                               | 37       |
| Lower Saranac Lake                        | 36       |
| Lake Champlain                            | 31       |
| Upper Saranac Lake                        | 22       |
| UNKNOWN (boater doesn't know)             | 20       |
| Cascade Lake (Essex County)               | 14       |
| Ausable River                             | 13       |
| Saranac Chain of Lakes (unspecified)      | 13       |
| Saranac River                             | 13       |
| Lake Colby                                | 11       |
| Lake George                               | 11       |
| Atlantic Ocean                            | 10       |
| Lake Ontario                              | 10       |
| Raquette River, NY                        | 10       |
| Second Pond                               | 10       |
| Saratoga Lake                             | 9        |
| Taylor Pond (Clinton County)              | 9        |
| Lake Erie                                 | 6        |
| Osgood Pond                               | 6        |
| Schroon Lake                              | 6        |
| St. Lawrence River                        | 6        |
| Tupper Lake                               | 6        |
| Franklin Falls Pond (Franklin County)     | 5        |
| Hudson River                              | 5        |
| Middle Saranac Lake                       | 5        |
| Chubb River                               | 4        |
| Fern Lake (Clinton County)                | 4        |
| Paradox Lake                              | 4        |
| Richmond Pond, Richmond, MA               | 4        |
| Upper St. Regis Lake                      | 4        |
| Buck Pond (Rainbow Lake/Lake Kushaqua)    | 3        |
| Chazy Lake                                | 3        |
| Delaware River                            | 3        |
| Lincoln Pond (Essex County)               | 3        |
| Long Pond St. Regis Canoe Area (Franklin) | 3        |
| unspecified lake in Massachusetts         | 3        |

| Previous Waterways for Launching Boats | # visits |
|----------------------------------------|----------|
| Adirondacks (unspecified)              | 2        |
| Ashmere Lake, Hinsdale, MA             | 2        |
| Blue Mountain Lake                     | 2        |
| Buffalo River                          | 2        |
| Canachagala Lake (Herkimer County)     | 2        |
| Cayuga Lake                            | 2        |
| Cayuta Lake (Schuyler County)          | 2        |
| Chebacco Lake, Essex, MA               | 2        |
| Cheshire Reservoir, Cheshire, MA       | 2        |
| Connery Pond (Essex County)            | 2        |
| Cranberry Lake                         | 2        |
| Crane Pond (Essex County)              | 2        |
| Delta Lake                             | 2        |
| Grasse River, NY                       | 2        |
| Harriman Reservoir, Wilmington, VT     | 2        |
| Irondequoit Bay (Monroe County)        | 2        |
| Kiwassa Lake                           | 2        |
| Lake Lila (Hamilton County)            | 2        |
| Little Tupper Lake                     | 2        |
| Long Island Sound                      | 2        |
| Long Lake                              | 2        |
| Niagara River, NY                      | 2        |
| Oseetah Lake                           | 2        |
| Oswego River, NY                       | 2        |
| Piseco Lake                            | 2        |
| Quaker Lake, Silver Lake Township, PA  | 2        |
| REFUSED TO ANSWER                      | 2        |
| Rocky Gorge (Duckett) Reservoir, MD    | 2        |
| Seneca Lake                            | 2        |
| Seventh Lake                           | 2        |
| Silver Lake (St Lawrence County)       | 2        |
| St. Regis River, NY                    | 2        |
| Stony Creek Ponds (Franklin County)    | 2        |
| unspecified pond in Vermont            | 2        |
| White Meadow Lake, Rockaway, NJ        |          |
| Whitehall Reservoir, Hopkinton, MA     | 2        |
| Augur Lake (Essex County)              | 1        |
| Barnegat Bay, NJ                       | 1        |
| Big Moose Lake                         | 1        |
| Brant Lake                             | 1        |
| Brantingham Lake (Lewis County)        | 1        |

| Previous Waterways for Launching Boats       | # visits |
|----------------------------------------------|----------|
| Carry Falls Reservoir                        | 1        |
| Cazenovia Lake                               | 1        |
| Cedar Creek, NJ                              | 1        |
| Chateaugay Lake                              | 1        |
| Conesus Lake                                 | 1        |
| Connecticut River                            | 1        |
| Eighteenmile Creek (Niagara County)          | 1        |
| Erie Canal                                   | 1        |
| Fish Creek Ponds                             | 1        |
| Great Sacandaga Lake                         | 1        |
| Greenwood Lake (Orange County)               | 1        |
| Harvey's Lake, Harveys Lake, PA              | 1        |
| Heart Lake (Essex County)                    | 1        |
| Hunt Lake (Saratoga County)                  | 1        |
| Kiamesha Lake (Sullivan County)              | 1        |
| Lake Bomoseen, Castleton, VT                 | 1        |
| Lake Clear                                   | 1        |
| Lake Durant (Hamilton County)                | 1        |
| Lake Luzerne (Warren County)                 | 1        |
| Lake Sebago (Orange/Rockland Counties)       | 1        |
| Lake Zoar, Fairfield, CT                     | 1        |
| Little Seneca Lake, Germantown, MD           | 1        |
| Lower St. Regis Lake                         | 1        |
| Mohawk River                                 | 1        |
| Moose Pond Newcomb (Essex County)            | 1        |
| Norwood Lake (St Lawrence County)            | 1        |
| Oneida Lake                                  | 1        |
| Pawtuckaway Lake, Nottingham, NH             | 1        |
| Rich Lake (Essex County)                     | 1        |
| Rollins Pond                                 | 1        |
| Round Lake (Saratoga County)                 | 1        |
| Saint Regis Pond (Franklin County)           | 1        |
| Saratoga River                               | 1        |
| Skaneateles Lake                             | 1        |
| Star Lake (St Lawrence County)               | 1        |
| Susquehanna River                            | 1        |
| Union Falls Pond (Clinton/Franklin Counties) | 1        |
| Waterbury Reservoir, Waterbury, VT           | 1        |
| West Canada Lakes (Hamilton County)          | 1        |
| White Lake (Sullivan County)                 | 1        |
| Total                                        | 3181     |