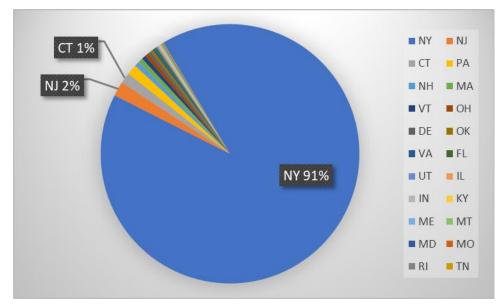

| 1        |
| Lake Welch (Rockland County)                 | 1        |
| Little Clear Pond                            | 1        |
| Little Moose Lake (Hamilton County)          | 1        |
| Loon Lake (Franklin County)                  | 1        |
| Meacham Lake                                 | 1        |
| Moose Pond Campground (Essex County)         | 1        |
| Muller Pond (Essex County)                   | 1        |
| Round Lake (Essex County)                    | 1        |
| Star Lake (St Lawrence County)               | 1        |
| Union Falls Pond (Clinton/Franklin Counties) | 1        |
| Wingfoot Lake, Suffield Township, OH         | 1        |
| Total                                        | 1360     |

## State of Motorized Boat Registration (n=1,644)