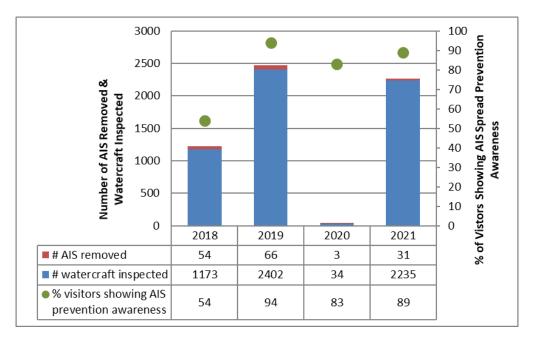

## **Lake Flower**

AlS intercepted: 31 Boats inspected: 2,235 Number of visitors: 4,495 Boats failing inspection: 3.7%

**Dates of operation:** May 29 – October 7 **Total number of days covered:** 101

Weekly coverage: 7 days

Visitors showing spread prevention awareness: 89%

Number of previously visited waterways: 76

AIS present in waterbody: curly-leaf pondweed, Eurasian

watermilfoil, variable-leaf milfoil **Stewardship history:** 2011 - present