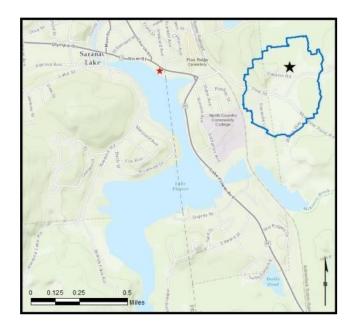

## **Lake Flower**

AlS intercepted: 31 Boats inspected: 2,235 Number of visitors: 4,495 Boats failing inspection: 3.7%

**Dates of operation:** May 29 – October 7 **Total number of days covered:** 101

Weekly coverage: 7 days