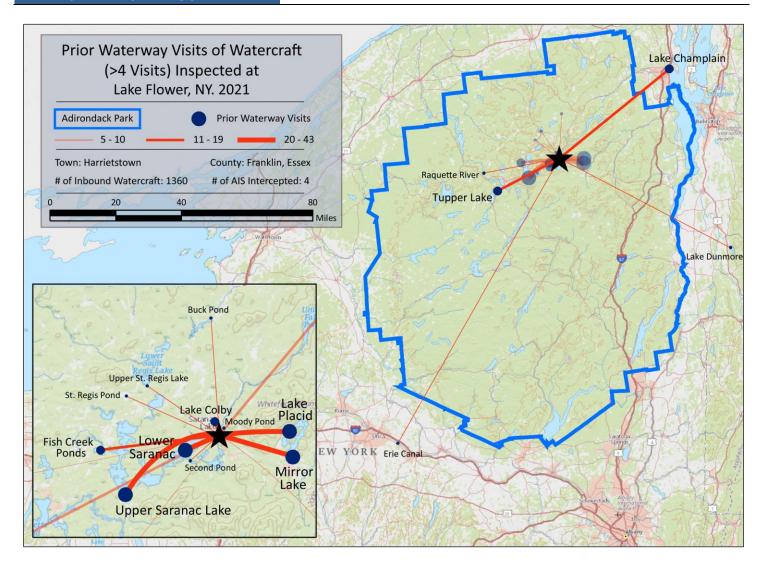

| Previous Waterways for Launching Boats | # visits |
|----------------------------------------|----------|
| NONE                                   | 476      |
| SAME LAKE - PREVIOUS VISIT             | 377      |
| NOT ASKED                              | 68       |
| Upper Saranac Lake                     | 43       |
| Lake Placid                            | 38       |
| Lower Saranac Lake                     | 36       |
| Mirror Lake                            | 26       |
| UNKNOWN (boater doesn't know)          | 23       |
| Lake Champlain                         | 19       |
| Adirondacks (unspecified)              | 17       |
| Lake Colby                             | 17       |
| Fish Creek Ponds                       | 12       |
| Tupper Lake                            | 11       |
| unspecified lake in New York           | 10       |
| Second Pond                            | 8        |
| Buck Pond (Rainbow Lake/Lake Kushaqua) | 6        |
| Erie Canal                             | 6        |
| Raquette River, NY                     | 6        |
| Saint Regis Pond (Franklin County)     | 6        |
| Lake Dunmore, Salisbury, VT            | 5        |
| Moody Pond (Franklin County)           | 5        |
| REFUSED TO ANSWER                      | 5        |
| Upper St. Regis Lake                   | 5        |
| Blue Mountain Lake                     | 4        |
| Chateaugay Lake                        | 4        |
| Cranberry Lake                         | 4        |
| Lake George                            | 4        |
| Long Island Sound                      | 4        |
| Newcomb Lake (Essex County)            | 4        |

| Previous Waterways for Launching Boats | # visits |
|----------------------------------------|----------|
| Onota Lake, Pittsfield, MA             | 4        |
| RENTAL                                 | 4        |
| Saranac River                          | 4        |
| Schroon Lake                           | 4        |
| St. Lawrence River                     | 4        |
| Black Pond (Franklin County)           | 3        |
| Buffalo River                          | 3        |
| Chazy Lake                             | 3        |
| Fern Lake (Clinton County)             | 3        |
| Franklin Falls Pond (Franklin County)  | 3        |
| Kiwassa Lake                           | 3        |
| Lake Clear                             | 3        |
| Lake Erie                              | 3        |
| Lincoln Pond (Essex County)            | 3        |
| Long Lake                              | 3        |
| Atlantic Ocean                         |          |
| Ausable River                          | 2        |
| Canandaigua Lake                       | 2        |
| Chapel Pond (Essex County)             | 2        |
| Delta Lake                             |          |
| Great South Bay                        | 2        |
| Hoel Pond                              |          |
| Hudson River                           | 2        |
| Lake Lonely (Saratoga County)          |          |
| Lake of the Woods (Jefferson County)   | 2        |
| Lower St. Regis Lake                   |          |
| Middle Pond (Franklin County)          | 2        |
| Middle Saranac Lake                    | 2        |

| Previous Waterways for Launching Boats       | # visits |
|----------------------------------------------|----------|
| Moose Pond (Hamilton County)                 | # VISILS |
| Niagara River, NY                            | 2        |
| Saranac Chain of Lakes (unspecified)         | 2        |
| Skaneateles Lake                             | 2        |
| St. Regis Canoe area (or St. Regis Pond)     | 2        |
| Stony Creek Ponds (Franklin County)          | 2        |
| Taylor Pond (Clinton County)                 | 2        |
| Barnum Pond (Franklin County)                | 1        |
| Big Moose River, NY                          | 1        |
| Cayuga Lake                                  | 1        |
| Forked Lake                                  | 1        |
| Gilbert Lake (Otsego County)                 | 1        |
| Great Sacandaga Lake                         | 1        |
| Heart Lake (Essex County)                    | 1        |
| Indian Lake (Franklin County)                | 1        |
| Lake Ontario                                 | 1        |
| Lake Pleasant                                | 1        |
| Lake Welch (Rockland County)                 | 1        |
| Little Clear Pond                            | 1        |
| Little Moose Lake (Hamilton County)          | 1        |
| Loon Lake (Franklin County)                  | 1        |
| Meacham Lake                                 | 1        |
| Moose Pond Campground (Essex County)         | 1        |
| Muller Pond (Essex County)                   | 1        |
| Round Lake (Essex County)                    | 1        |
| Star Lake (St Lawrence County)               | 1        |
| Union Falls Pond (Clinton/Franklin Counties) | 1        |
| Wingfoot Lake, Suffield Township, OH         | 1        |
| Total                                        | 1360     |