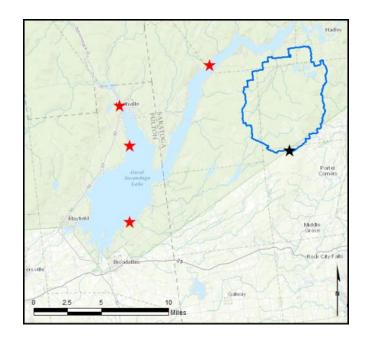

## **Great Sacandaga Lake**

AIS intercepted: 47 Boats inspected: 8,663 Number of visitors: 19,652 Boats failing inspection: 3.7%

Dates of operation: May 29 – September 19

Total number of days covered: Broadalbin 94, Day 84,

Northampton 73, Northville 80

Weekly coverage: 7 days

Visitors showing spread prevention awareness: 92%

Number of previously visited waterways: 100

AIS present in waterbody: Eurasian watermilfoil,

spiny waterflea, brittle naiad **Stewardship history:** 2009, 2014 - present **Partnership:** Great Sacandaga Advisory Council,