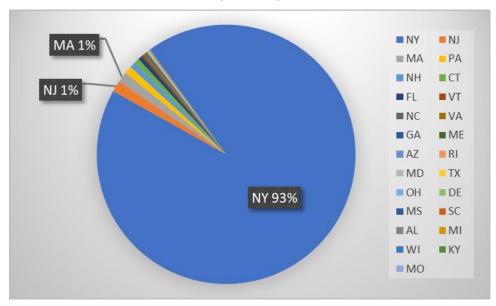

| 1        |
| Saranac Chain of Lakes (unspecified)     | 1        |
| Schroon River, NY                        | 1        |
| Sebec Lake, Willimantic, ME              | 1        |
| Second Lake (Herkimer County)            | 1        |
| Sleepy Hollow Lake (Greene County)       | 1        |
| Stoner Lakes (Hamilton County)           | 1        |
| Susquehanna River                        | 1        |
| unspecified lake in Connecticut          | 1        |
| unspecified lake in Massachusetts        | 1        |
| unspecified lake in Ohio                 | 1        |
| Upper Greenwood Lake, West Milford, NJ   | 1        |
| Whaley Lake (Dutchess County)            | 1        |
| Total                                    | 6661     |

## State of Motorized Boat Registration (n=8,500)