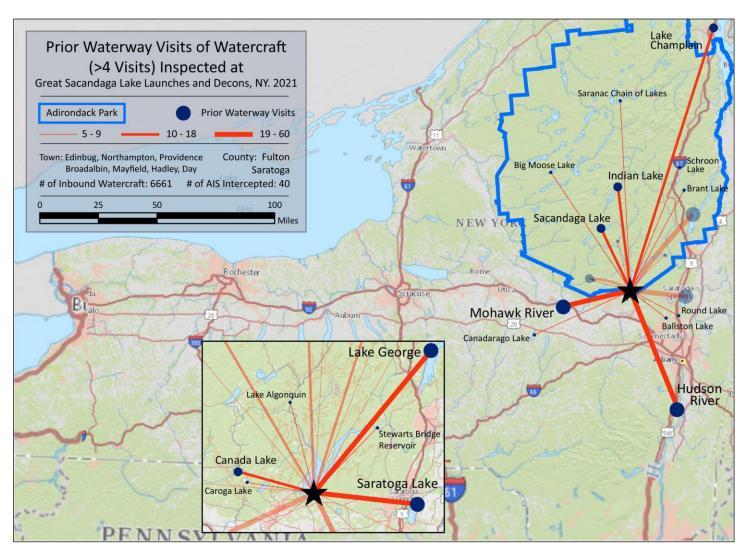

| Previous Waterways for Launching Boats | # visits    |
|----------------------------------------|-------------|
| SAME LAKE - PREVIOUS VISIT             | 3668        |
| NONE                                   | 2281        |
| NOT ASKED                              | 226         |
| Hudson River                           | 60          |
| Saratoga Lake                          | 53          |
| Lake George                            | 51          |
| Mohawk River                           | 40          |
| UNKNOWN (boater doesn't know)          | 18          |
| REFUSED TO ANSWER                      | 16          |
| Lake Champlain                         | 13          |
| Sacandaga Lake                         | 11          |
| Canada Lake                            | 10          |
| Indian Lake (Hamilton County)          | 10          |
| Round Lake (Saratoga County)           | 9           |
| Lake Algonquin (Hamilton County)       | 8           |
| Canadarago Lake                        | 7           |
| Schroon Lake                           | 7           |
| Stewarts Bridge Reservoir              | 7           |
| Brant Lake                             | 6           |
| Ballston Lake                          | 5           |
| Big Moose Lake                         | 5           |
| Caroga Lake                            | 5           |
| Atlantic Ocean                         | 4           |
| Conesus Lake                           | 4           |
| Cossayuna Lake (Washington County)     | 4           |
| Lake Ontario                           | 4           |
| Piseco Lake                            | 4           |
| Raquette Lake                          | 4           |
| St. Lawrence River                     | 4           |
| Candlewood Lake, Brookfield, CT        | 3           |
| Lake Bomoseen, Castleton, VT           | 3           |
| Lake Pleasant                          | 3           |
| Oneida Lake                            | 3           |
| Otsego Lake                            | 3<br>3<br>3 |
| Round Lake (Essex County)              | 3           |
| Thompsons Lake (Albany County)         | 3           |
| Cayuga Lake                            | 2           |

| Previous Waterways for Launching Boats     | # visits |
|--------------------------------------------|----------|
| Chazy Lake                                 | 2        |
| Colebrook River Lake, CT                   | 2        |
| Esopus Creek, NY                           | 2        |
| Fourth Lake                                | 2        |
| Great South Bay                            | 2        |
| Greenwood Lake (Orange County)             | 2        |
| Lake Winnipesaukee, Alton, NH              | 2        |
| Lewey Lake (Hamilton County)               | 2        |
| Little Lake (Fulton County)                | 2        |
| Loon Lake (Franklin County)                | 2        |
| Mariaville Lake (Schenectady County)       | 2        |
| Moreau Lake (Saratoga County)              | 2        |
| Peck Lake (Fulton County)                  | 2        |
| Piney Creek, TN                            | 2        |
| RENTAL                                     | 2        |
| Snipatuit Pond, Rochester, MA              | 2        |
| Trout Lake (Warren County)                 | 2        |
| Tupper Lake                                | 2        |
| unspecified lake in New York               | 2        |
| Upper Saranac Lake                         | 2        |
| Big Moose River, NY                        | 1        |
| Blue Mountain Lake                         | 1        |
| Brantingham Lake (Lewis County)            | 1        |
| Canachagala Lake (Herkimer County)         | 1        |
| Canandaigua Lake                           | 1        |
| Chautauqua Lake (Chautauqua County)        | 1        |
| Congers Lake (Rockland County)             | 1        |
| Connecticut River                          | 1        |
| Fish Creek Ponds                           | 1        |
| Galway Lake (Saratoga County)              | 1        |
| Glen Lake (Warren County)                  | 1        |
| Good Luck Lake (Hamilton County)           | 1        |
| Goodyear Lake (Otsego County)              | 1        |
| Grafton Lakes State Park (Rensselaer Cnty) | 1        |
| Great East Lake, ME                        | 1        |
| Gulf of Mexico                             | 1        |
| Hackensack River, NJ                       | 1        |

| Previous Waterways for Launching Boats   | # visits |
|------------------------------------------|----------|
| Helldiver Pond (Hamilton County)         | 1        |
| Indian Lake (Dutchess County)            | 1        |
| Kinderhook Lake (Columbia County)        | 1        |
| Lake Alice (Clinton County)              | 1        |
| Lake Flower                              | 1        |
| Lake Lonely (Saratoga County)            | 1        |
| Lake Ozonia (St Lawrence County)         | 1        |
| Lake Quinsigamond, Shrewsbury, MA        | 1        |
| Lake Saint Catherine, Poultney, VT       | 1        |
| Lake Tiorati (Orange County)             | 1        |
| Lake Zoar, Fairfield, CT                 | 1        |
| LaPlatte River, VT                       | 1        |
| Long Island Sound                        | 1        |
| Long Lake                                | 1        |
| Loon Lake (Warren County)                | 1        |
| Lovell Lake, Wakefield, NH               | 1        |
| Lower Saranac Lake                       | 1        |
| Navesink River, NJ                       | 1        |
| Old Forge Pond (Hamilton County)         | 1        |
| Onondaga Lake                            | 1        |
| Oswego River, NY                         | 1        |
| Owasco Lake                              | 1        |
| Peach Lake (Putnam/Westchester Counties) | 1        |
| Piscataqua River, NH                     | 1        |
| Raquette River, NY                       | 1        |
| Saranac Chain of Lakes (unspecified)     | 1        |
| Schroon River, NY                        | 1        |
| Sebec Lake, Willimantic, ME              | 1        |
| Second Lake (Herkimer County)            | 1        |
| Sleepy Hollow Lake (Greene County)       | 1        |
| Stoner Lakes (Hamilton County)           | 1        |
| Susquehanna River                        | 1        |
| unspecified lake in Connecticut          | 1        |
| unspecified lake in Massachusetts        | 1        |
| unspecified lake in Ohio                 | 1        |
| Upper Greenwood Lake, West Milford, NJ   | 1        |
| Whaley Lake (Dutchess County)            | 1        |
| Total                                    | 6661     |