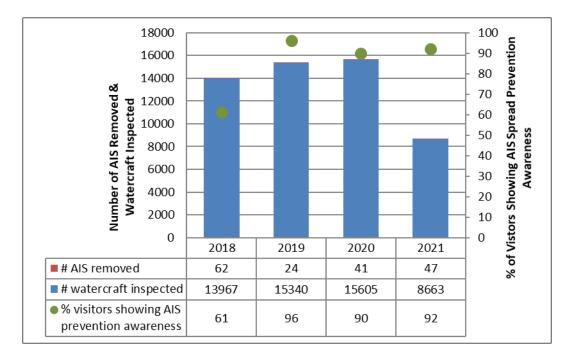

## **Great Sacandaga Lake**

AIS intercepted: 47 Boats inspected: 8,663 Number of visitors: 19,652 Boats failing inspection: 3.7%

Dates of operation: May 29 – September 19

Total number of days covered: Broadalbin 94, Day 84,

Northampton 73, Northville 80

Weekly coverage: 7 days

Visitors showing spread prevention awareness: 92%

Number of previously visited waterways: 100

AIS present in waterbody: Eurasian watermilfoil,

spiny waterflea, brittle naiad **Stewardship history:** 2009, 2014 - present **Partnership:** Great Sacandaga Advisory Council,