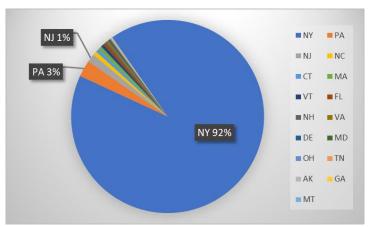

## State of Motorized Boat Registration (n=1,517)

| Previous Waterways for Launching Boats | # visits |
|----------------------------------------|----------|
| NONE                                   | 641      |
| SAME LAKE - PREVIOUS VISIT             | 270      |
| Lake Ontario                           | 20       |
| UNKNOWN (boater doesn't know)          | 20       |
| Delta Lake                             | 19       |
| Big Moose Lake                         | 14       |
| Raquette Lake                          | 13       |
| NOT ASKED                              | 12       |
| Limekiln Lake                          | 11       |
| Oneida Lake                            | 9        |
| Indian Lake (Hamilton County)          | 7        |
| Erie Canal                             | 6        |
| Brantingham Lake (Lewis County)        | 5        |
| Canandaigua Lake                       | 5        |
| Hinckley Reservoir                     | 5        |
| Lake George                            | 5        |
| Seneca Lake                            | 5<br>5   |
| Skaneateles Lake                       | 5        |
| St. Lawrence River                     | 5        |
| Great Sacandaga Lake                   | 4        |
| Long Lake                              | 4        |
| Lower Saranac Lake                     | 4        |
| Niagara River, NY                      | 4        |
| Eighth Lake                            | 3        |
| Owasco Lake                            | 3        |
| REFUSED TO ANSWER                      | 3        |