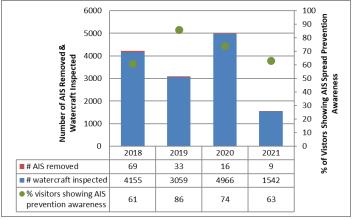

## **Fourth Lake**

AIS intercepted: 9 Boats inspected: 1,542 Number of visitors: 3,899 Boats failing inspection: 1.4%

Dates of operation: May 29 – September 3

Total number of days covered: 76

Weekly coverage: 5-7 days

Visitors showing spread prevention awareness: 63%

Number of previously visited waterways: 68

AIS present in waterbody: variable-leaf milfoil

Stewardship history: 2011 - present

Partnership: Fulton Chain of Lakes Association