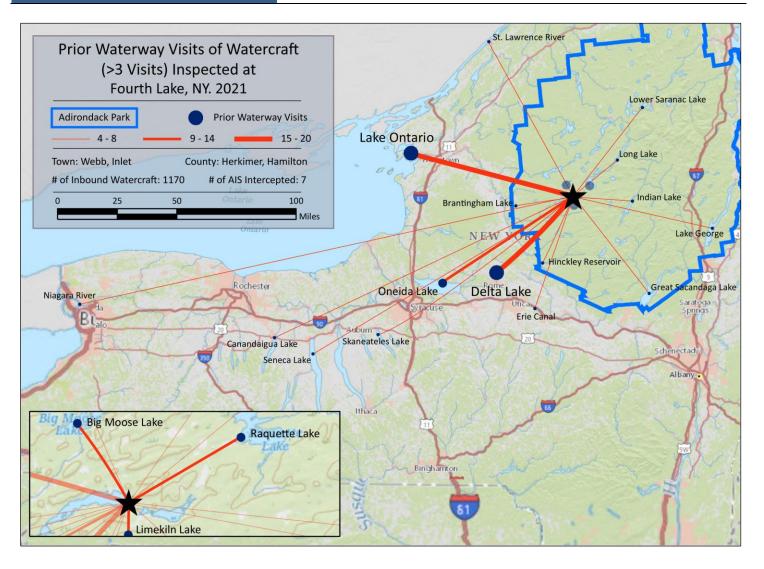

## State of Motorized Boat Registration (n=1,517)

| Previous Waterways for Launching Boats | # visits |
|----------------------------------------|----------|
| NONE                                   | 641      |
| SAME LAKE - PREVIOUS VISIT             | 270      |
| Lake Ontario                           | 20       |
| UNKNOWN (boater doesn't know)          | 20       |
| Delta Lake                             | 19       |
| Big Moose Lake                         | 14       |
| Raquette Lake                          | 13       |
| NOT ASKED                              | 12       |
| Limekiln Lake                          | 11       |
| Oneida Lake                            | 9        |
| Indian Lake (Hamilton County)          | 7        |
| Erie Canal                             | 6        |
| Brantingham Lake (Lewis County)        | 5        |
| Canandaigua Lake                       | 5        |
| Hinckley Reservoir                     | 5        |
| Lake George                            | 5        |
| Seneca Lake                            | 5<br>5   |
| Skaneateles Lake                       | 5        |
| St. Lawrence River                     | 5        |
| Great Sacandaga Lake                   | 4        |
| Long Lake                              | 4        |
| Lower Saranac Lake                     | 4        |
| Niagara River, NY                      | 4        |
| Eighth Lake                            | 3        |
| Owasco Lake                            | 3        |
| REFUSED TO ANSWER                      | 3        |

| Previous Waterways for Launching Boats  | # visits |
|-----------------------------------------|----------|
| Indian Lake (Dutchess County)           | 1        |
| Kayuta Lake (Oneida County)             | 1        |
| Keuka Lake                              | 1        |
| Lake Champlain                          | 1        |
| Lake Erie                               | 1        |
| Lake Flower                             | 1        |
| Lake Hopatcong, Jefferson, NJ           | 1        |
| Lake Pleasant                           | 1        |
| Onondaga Lake                           | 1        |
| Orange Lake (Orange County)             | 1        |
| Oswego River, NY                        | 1        |
| Otisco Lake                             | 1        |
| Otsego Lake                             | 1        |
| Raquette River, NY                      | 1        |
| Redwater Brook, NY                      | 1        |
| RENTAL                                  | 1        |
| Rich Lake (Essex County)                | 1        |
| Seneca River                            | 1        |
| Silver Lake (Clinton County)            | 1        |
| Sixth Lake (Hamilton County)            | 1        |
| Soft Maple Reservoir (Lewis County)     | 1        |
| Tully Lake (Cortland/Onondaga Counties) | 1        |
| Tupper Lake                             | 1        |
| unspecified lake in New Hampshire       | 1        |
| Upper Saranac Lake                      | 1        |
| Total                                   | 1170     |