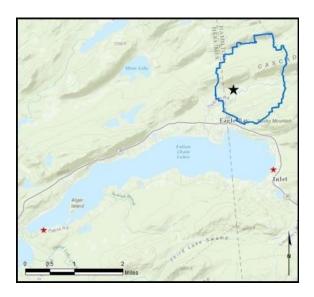

## **Fourth Lake**

AIS intercepted: 9 Boats inspected: 1,542 Number of visitors: 3,899 Boats failing inspection: 1.4%

Dates of operation: May 29 – September 3

Total number of days covered: 76

Weekly coverage: 5-7 days