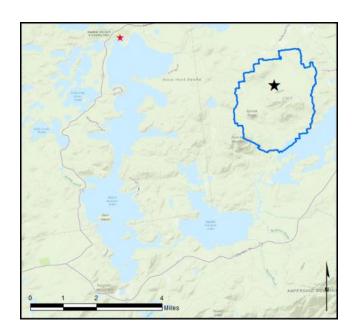

## **Upper Saranac Lake**

AlS intercepted: 3
Boats inspected: 1,184
Number of visitors: 2,444
Boats failing inspection: 3.6%
Decontaminations performed: 73

**Dates of operation:** May 28 – October 10 **Total number of days covered:** 101

Weekly coverage: 5-7 days

Visitors showing spread prevention awareness: 85%

Number of previously visited waterways: 51

AIS present in waterbody: Eurasian watermilfoil,

variable-leaf milfoil

Stewardship history: 2001 - 2004, 2014 - present Partnership: Upper Saranac Lake Association,
Upper Saranac Foundation