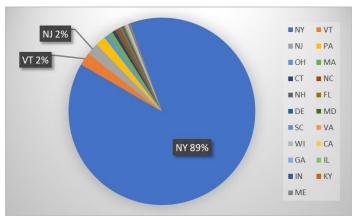

## State of Motorized Boat Registration (n=1,038)

Back Bay Boat Launch on Upper Saranac Lake