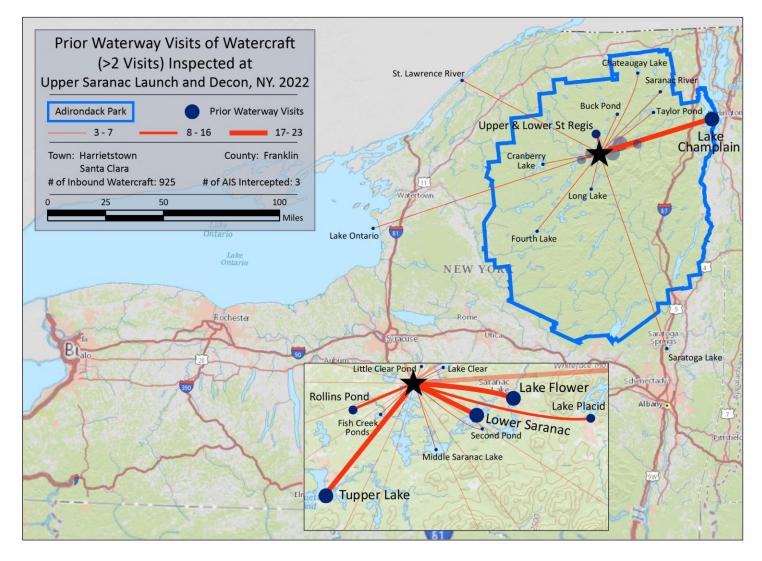

| Aquatic Invasive Species Intercepted by Stewards | # found on boats launching | Previous Waterway                                           | # found on boats retrieving | Previous Waterway |
|--------------------------------------------------|----------------------------|-------------------------------------------------------------|-----------------------------|-------------------|
| Eurasian watermilfoil                            | 3                          | Fish Creek Ponds (1), Saratoga Lake (1),<br>Second Pond (1) | 0                           | N/A               |
| Totals                                           | 3                          |                                                             | 0                           |                   |

| Previous Waterways for Launching Boats | # visits |
|----------------------------------------|----------|
| NONE                                   | 339      |
| SAME LAKE - PREVIOUS VISIT             | 335      |
| Lake Flower                            | 23       |
| Lower Saranac Lake                     | 23       |
| Tupper Lake                            | 18       |
| Lake Champlain                         | 17       |
| UNKNOWN (boater doesn't know)          | 15       |
| Lake Placid                            | 14       |
| NOT ASKED                              | 11       |
| Rollins Pond                           | 10       |
| RENTAL                                 | 7        |
| Little Clear Pond                      | 6        |
| Lower St. Regis Lake                   | 6        |
| Upper St. Regis Lake                   | 6        |
| Chateaugay Lake                        | 5        |
| Fish Creek Ponds                       | 5        |
| Fourth Lake                            | 5        |
| Second Pond                            | 5        |
| Cranberry Lake                         | 4        |
| Lake Clear                             | 4        |

| Middle Saranac Lake Buck Pond (Rainbow Lake/Lake Kushaqua) Lake Ontario Long Lake Saranac River Saratoga Lake St. Lawrence River | 3 |
|----------------------------------------------------------------------------------------------------------------------------------|---|
| Lake Ontario Long Lake Saranac River Saratoga Lake                                                                               | 3 |
| Long Lake Saranac River Saratoga Lake                                                                                            |   |
| Saranac River Saratoga Lake                                                                                                      |   |
| Saratoga Lake                                                                                                                    | 3 |
|                                                                                                                                  | 3 |
| St. Lawrence River                                                                                                               | 3 |
|                                                                                                                                  | 3 |
| Taylor Pond (Clinton County)                                                                                                     | 3 |
| Unspecified Private Owned                                                                                                        | 3 |
| Forked Lake                                                                                                                      | 2 |
| Lake George                                                                                                                      | 2 |
| Lamoka Lake (Schuyler County)                                                                                                    | 2 |
| Loon Lake (Franklin County)                                                                                                      | 2 |
| Meacham Lake                                                                                                                     | 2 |
| Osgood Pond                                                                                                                      | 2 |
| Otisco Lake                                                                                                                      | 2 |
| Raquette Lake                                                                                                                    | 2 |
| Adirondacks (unspecified)                                                                                                        | 1 |
| Ampersand Lake (Franklin County)                                                                                                 | 1 |
| Atlantic Ocean                                                                                                                   | 1 |

| Previous Waterways for Launching Boats   | # visits |
|------------------------------------------|----------|
| Beaver Lake (Hamilton County)            | 1        |
| Big Moose Lake                           | 1        |
| Black Lake (St Lawrence County)          | 1        |
| Brantingham Lake (Lewis County)          | 1        |
| Echo Lake, Plymouth, VT                  | 1        |
| Follensby Clear Pond                     | 1        |
| Franklin Falls Pond (Franklin County)    | 1        |
| Great Sacandaga Lake                     | 1        |
| Little Long Lake (Oneida County)         | 1        |
| Raquette River, NY                       | 1        |
| REFUSED TO ANSWER                        | 1        |
| Schroon Lake                             | 1        |
| Seneca Lake                              | 1        |
| Seventh Lake                             | 1        |
| Simon Pond (Franklin County)             | 1        |
| South Colton Reservoir (St Lawrence Cty) | 1        |
| Spitfire Lake (Franklin County)          | 1        |
| Square Pond (Franklin County)            | 1        |
| Stillwater Reservoir                     | 1        |
| unspecified lake in Virginia             | 1        |
| Total                                    | 925      |