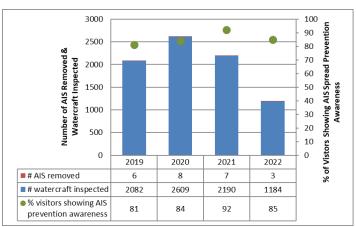

## **Upper Saranac Lake**

AlS intercepted: 3
Boats inspected: 1,184
Number of visitors: 2,444
Boats failing inspection: 3.6%
Decontaminations performed: 73

**Dates of operation:** May 28 – October 10 **Total number of days covered:** 101

Weekly coverage: 5-7 days

Visitors showing spread prevention awareness: 85%

Number of previously visited waterways: 51

AIS present in waterbody: Eurasian watermilfoil,

variable-leaf milfoil

Stewardship history: 2001 - 2004, 2014 - present Partnership: Upper Saranac Lake Association,
Upper Saranac Foundation

|                          |              | (    |      | total | % of inspected |     |     |       |             |  |
|--------------------------|--------------|------|------|-------|----------------|-----|-----|-------|-------------|--|
| Organisms Removed        | Non-invasive | CLP* | EWM* | VLM*  | SWF*           | WC* | ZM* | # AIS | boats w/AIS |  |
| # organisms              | 44           | 0    | 3    | 0     | 0              | 0   | 0   | 3     | 0.3%        |  |
| percentage of total orgs | 94%          | 0%   | 6%   | 0%    | 0%             | 0%  | 0%  |       | -           |  |