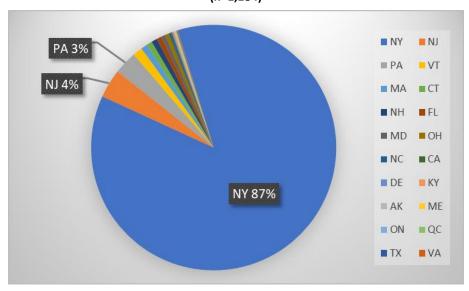

| 1           |
| Second Pond                                                                                                                                                     | 1           |
| St. Lawrence River                                                                                                                                              | 1           |
| Stillwater Reservoir                                                                                                                                            | 1           |
| Total                                                                                                                                                           | 963         |

## State of Motorized Boat Registration (n=1,184)











**Tupper Lake Boat Launch**