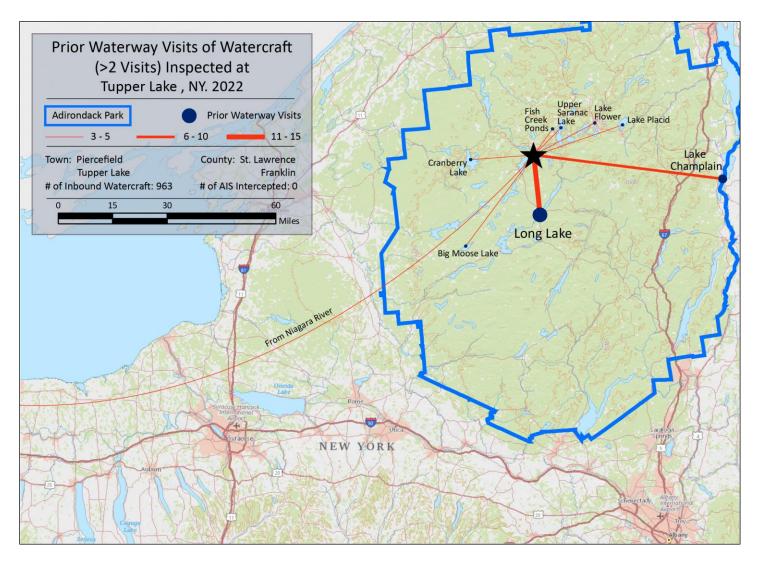

| Previous Waterways for Launching Boats | # visits |
|----------------------------------------|----------|
| SAME LAKE - PREVIOUS VISIT             | 582      |
| NONE                                   | 297      |
| Long Lake                              | 15       |
| Lake Champlain                         | 6        |
| REFUSED TO ANSWER                      | 6        |
| Cranberry Lake                         | 5        |
| Niagara River, NY                      | 5        |
| Unspecified Private Owned              | 5        |
| Upper Saranac Lake                     | 5        |
| Big Moose Lake                         | 4        |

| Previous Waterways for Launching Boats | # visits |
|----------------------------------------|----------|
| Lake Placid                            | 4        |
| Raquette Pond (Franklin County)        | 4        |
| Fish Creek Ponds                       | 3        |
| Lake Flower                            | 3        |
| Lake George                            | 2        |
| Little Long Pond (Franklin County)     | 2        |
| UNKNOWN (boater doesn't know)          | 2        |
| Brant Lake                             | 1        |
| Buck Pond (Rainbow Lake/Lake Kushaqua) | 1        |
| Hunt Lake (Saratoga County)            | 1        |
|                                        |          |

| Indian Lake (Franklin County) Long Pond St. Regis Canoe Area (Franklin) Merrymeeting Lake, New Durham, NH Mohawk River NOT ASKED Oneida Lake Raquette River, NY | 1<br>1<br>1 |
|-----------------------------------------------------------------------------------------------------------------------------------------------------------------|-------------|
| Long Pond St. Regis Canoe Area (Franklin)  Merrymeeting Lake, New Durham, NH  Mohawk River  NOT ASKED  Oneida Lake  Raquette River, NY                          | 1           |
| Merrymeeting Lake, New Durham, NH Mohawk River NOT ASKED Oneida Lake Raquette River, NY                                                                         | 1           |
| Mohawk River  NOT ASKED  Oneida Lake  Raquette River, NY                                                                                                        |             |
| NOT ASKED Oneida Lake Raquette River, NY                                                                                                                        |             |
| Oneida Lake<br>Raquette River, NY                                                                                                                               | 1           |
| Raquette River, NY                                                                                                                                              | 1           |
| · · · · · · · · · · · · · · · · · · ·                                                                                                                           | 1           |
|                                                                                                                                                                 | 1           |
| Second Pond                                                                                                                                                     | 1           |
| St. Lawrence River                                                                                                                                              | 1           |
| Stillwater Reservoir                                                                                                                                            | 1           |
| Total                                                                                                                                                           | 963         |