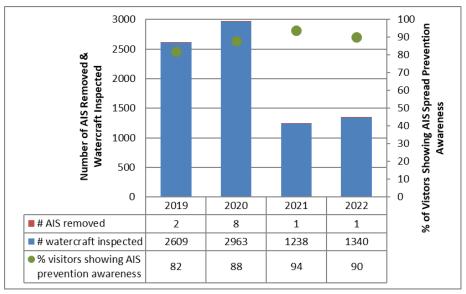

## **Tupper Lake**

AIS intercepted: 1 Boats inspected: 1,340 Number of visitors: 2,986 Boats failing inspection: 0.4%

Dates of operation: May 28 – October 10

**Total number of days covered: 88** 

Weekly coverage: 5 days

Visitors showing spread prevention awareness: 90%

Number of previously visited waterways: 24

AIS present in waterbody: variable-leaf milfoil

Stewardship history: 2009 - present

|                           |       |       |      |       | Boat  | Туре |     |      |     |      | total #  | total #   |
|---------------------------|-------|-------|------|-------|-------|------|-----|------|-----|------|----------|-----------|
| Watercraft                |       |       |      |       |       |      |     |      |     |      | boats    | boats     |
|                           | Barge | Canoe | Dock | Kayak | Motor | PWC  | Row | Sail | SUP | Wind | observed | inspected |
| # boats observed          | 1     | 112   | 7    | 48    | 1108  | 64   | 4   | 4    | 0   | 0    | 1348     | 1340      |
| percentage of total boats | 0%    | 8%    | 1%   | 4%    | 82%   | 5%   | 0%  | 0%   | 0%  | 0%   | 100%     | 99%       |