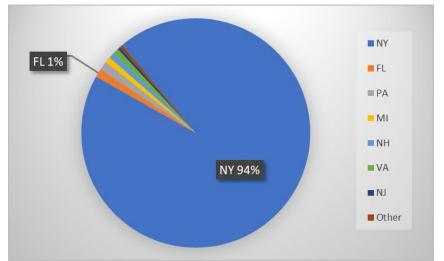

## **Stillwater Reservoir**

AIS intercepted: 1 Boats inspected: 371 Number of visitors: 761 Boats failing inspection: 18.1%

Dates of operation: May 27 – July 25 Total number of days covered: 31 Weekly coverage: 2-4 days Visitors showing spread prevention awareness: 41% Number of previously visited waterways: 13

AIS present in waterbody: variable-leaf milfoil Stewardship history: 2011 - present

|                           | Boat Type |       |      |       |       |     |      |      |     |      | total #           | total #            |
|---------------------------|-----------|-------|------|-------|-------|-----|------|------|-----|------|-------------------|--------------------|
| Watercraft                | Barge     | Canoe | Dock | Kayak | Motor | PWC | Row  | Sail | SUP | Wind | boats<br>observed | boats<br>inspected |
| # boats observed          | 1         | 62    | 0    | 81    | 234   | 3   | 1    | 0    | 4   | 0    | 386               | 371                |
| percentage of total boats | 0.3%      | 16%   | 0%   | 21%   | 61%   | 1%  | 0.3% | 0%   | 1%  | 0%   | 100%              | 96%                |

Boats observed at launch, including those not inspected. PWC=personal watercraft, SUP=stand-up paddleboard, Wind=windsurfer.

| total #  | organisms found |         | organisms found |           | total | # boats | # boats     | # of  | % of inspected | % of inspected |
|----------|-----------------|---------|-----------------|-----------|-------|---------|-------------|-------|----------------|----------------|
| visitors | entering        | leaving | roadside        | organisms | dirty | w/AIS   | inspections | •     | boats w/AIS    |                |
| 761      | 35              | 32      | 0               | 67        | 67    | 1       | 371         | 18.1% | 0.3%           |                |

|                          | Organism Type |     |      |      |      |      |      |     |     |       | % of inspected |
|--------------------------|---------------|-----|------|------|------|------|------|-----|-----|-------|----------------|
| Organisms Removed        | Non-invasive  | BN* | CLP* | HYD* | EWM* | VLM* | SWF* | WC* | ZM* | # AIS | boats w/AIS    |
| # organisms              | 66            | 0   | 0    | 0    | 1    | 0    | 0    | 0   | 0   | 1     | 0.3%           |
| percentage of total orgs | 99%           | 0%  | 0%   | 0%   | 1%   | 0%   | 0%   | 0%  | 0%  |       |                |