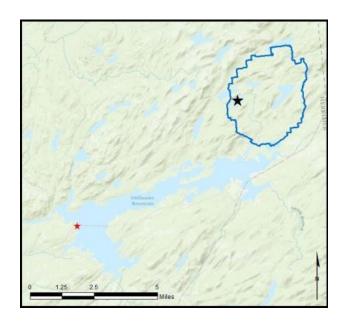

## **Stillwater Reservoir**

AIS intercepted: 1 Boats inspected: 371 Number of visitors: 761 Boats failing inspection: 18.1%

Dates of operation: May 27 – July 25 Total number of days covered: 31 Weekly coverage: 2-4 days Visitors showing spread prevention awareness: 41% Number of previously visited waterways: 13

AIS present in waterbody: variable-leaf milfoil Stewardship history: 2011 - present



|                           | Boat Type |       |      |       |       |     |      |      |     |      | total #           | total #            |
|---------------------------|-----------|-------|------|-------|-------|-----|------|------|-----|------|-------------------|--------------------|
| Watercraft                | Barge     | Canoe | Dock | Kayak | Motor | PWC | Row  | Sail | SUP | Wind | boats<br>observed | boats<br>inspected |
| # boats observed          | 1         | 62    | 0    | 81    | 234   | 3   | 1    | 0    | 4   | 0    | 386               | 371                |
| percentage of total boats | 0.3%      | 16%   | 0%   | 21%   | 61%   | 1%  | 0.3% | 0%   | 1%  | 0%   | 100%              | 96%                |

Boats observed at launch, including those not inspected. PWC=p