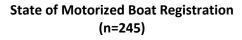

| Previous Waterways for Launching Boats | # visits |
|----------------------------------------|----------|
| NONE                                   | 110      |
| SAME LAKE - PREVIOUS VISIT             | 58       |
| NOT ASKED                              | 8        |
| Canada Lake                            | 5        |
| Brantingham Lake (Lewis County)        | 4        |
| Francis Lake (Lewis County)            | 4        |

| Previous Waterways for Launching Boats | # visits |
|----------------------------------------|----------|
| Black River, NY                        | 3        |
| Lake Ontario                           | 3        |
| Irondequoit Bay (Monroe County)        | 2        |
| Lake Bonaparte                         | 2        |
| Big Moose Lake                         | 1        |
| Canandaigua Lake                       | 1        |

| Previous Waterways for Launching Boats | # visits |
|----------------------------------------|----------|
| Cranberry Lake                         | 1        |
| Eaton Reservoir (Madison County)       | 1        |
| Raquette Lake                          | 1        |
| REFUSED TO ANSWER                      | 1        |
| Wolf Pond (Franklin County)            | 1        |
| Total                                  | 206      |