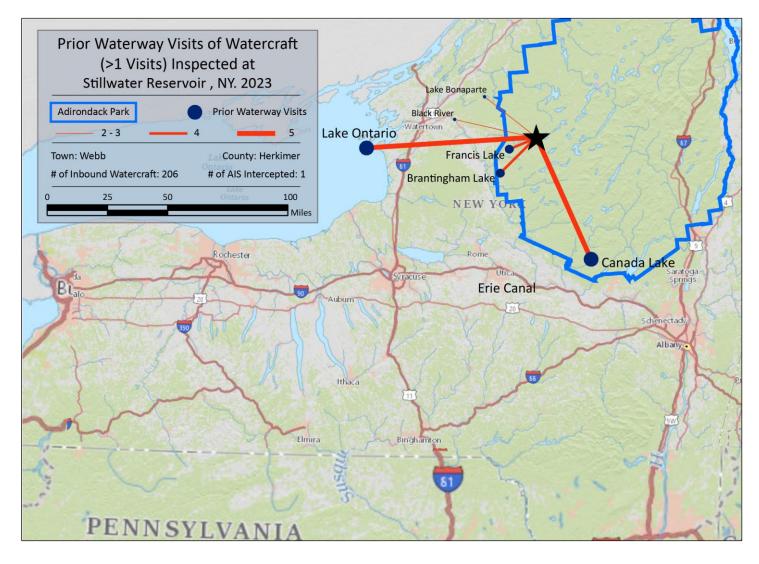

| Previous Waterways for Launching Boats | # visits |
|----------------------------------------|----------|
| NONE                                   | 110      |
| SAME LAKE - PREVIOUS VISIT             | 58       |
| NOT ASKED                              | 8        |
| Canada Lake                            | 5        |
| Brantingham Lake (Lewis County)        | 4        |
| Francis Lake (Lewis County)            | 4        |

| Previous Waterways for Launching Boats | # visits |
|----------------------------------------|----------|
| Black River, NY                        | 3        |
| Lake Ontario                           | 3        |
| Irondequoit Bay (Monroe County)        | 2        |
| Lake Bonaparte                         | 2        |
| Big Moose Lake                         | 1        |
| Canandaigua Lake                       | 1        |

| Previous Waterways for Launching Boats | # visits |
|----------------------------------------|----------|
| Cranberry Lake                         | 1        |
| Eaton Reservoir (Madison County)       | 1        |
| Raquette Lake                          | 1        |
| REFUSED TO ANSWER                      | 1        |
| Wolf Pond (Franklin County)            | 1        |
| Total                                  | 206      |