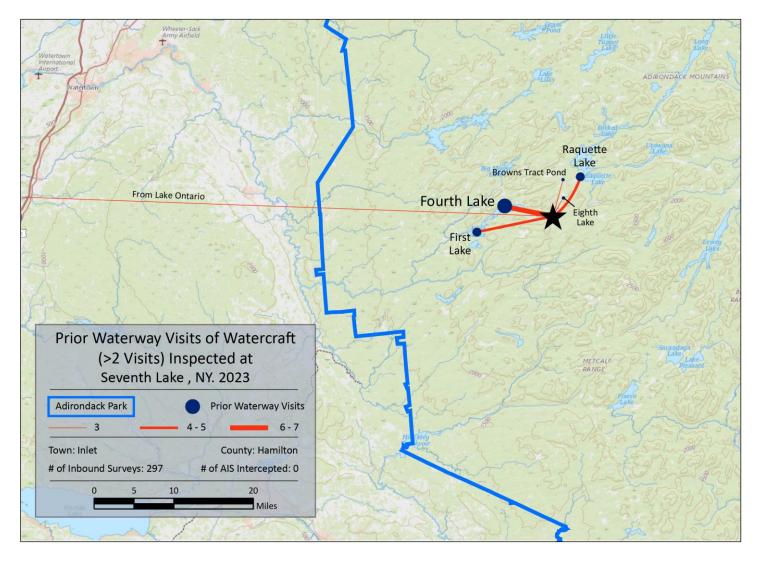

| Previous Waterways for Launching Boats | # visits |
|----------------------------------------|----------|
| NONE                                   | 181      |
| SAME LAKE - PREVIOUS VISIT             | 51       |
| UNKNOWN (boater doesn't know)          | 9        |
| Fourth Lake                            | 7        |
| NOT ASKED                              | 5        |
| Raquette Lake                          | 5        |
| First Lake                             | 4        |
| Browns Tract Pond                      | 3        |
| Eighth Lake                            | 3        |
| Lake Ontario                           | 3        |

| Previous Waterways for Launching Boats | # visits |
|----------------------------------------|----------|
| Cayuta Lake (Schuyler County)          | 2        |
| Chenango River, NY                     | 2        |
| Limekiln Lake                          | 2        |
| Little Long Lake (Oneida County)       | 2        |
| Moss Lake (Herkimer County)            | 2        |
| Old Forge Pond (Hamilton County)       | 2        |
| Upper Saranac Lake                     | 2        |
| Blue Mountain Lake                     | 1        |
| Forked Lake                            | 1        |
| Grasse River, NY                       | 1        |

| Previous Waterways for Launching Boats | # visits |
|----------------------------------------|----------|
| Hinckley Reservoir                     | 1        |
| Hudson River                           | 1        |
| Lake Champlain                         | 1        |
| Lake Erie                              | 1        |
| Long Lake                              | 1        |
| Oneida Lake                            | 1        |
| Oswego River, NY                       | 1        |
| Piseco Lake                            | 1        |
| Twitchell Lake (Herkimer County)       | 1        |
| Total                                  | 297      |