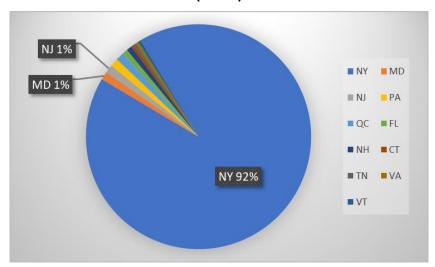

d Lake                            | 1        |
| Grasse River, NY                       | 1        |

| Previous Waterways for Launching Boats | # visits |
|----------------------------------------|----------|
| Hinckley Reservoir                     | 1        |
| Hudson River                           | 1        |
| Lake Champlain                         | 1        |
| Lake Erie                              | 1        |
| Long Lake                              | 1        |
| Oneida Lake                            | 1        |
| Oswego River, NY                       | 1        |
| Piseco Lake                            | 1        |
| Twitchell Lake (Herkimer County)       | 1        |
| Total                                  | 297      |

## State of Motorized Boat Registration (n=255)











**Seventh Lake Boat Launch**