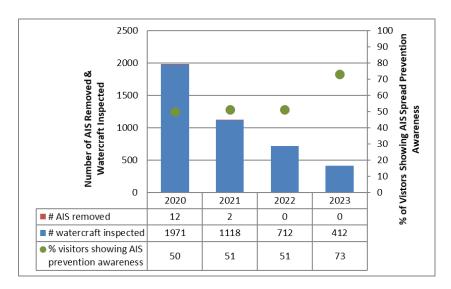

## **Seventh Lake**

AIS intercepted: 0 Boats inspected: 412 Number of visitors: 714 Boats failing inspection: 1.5%

Dates of operation: May 26 – August 11
Total number of days covered: 77
Weekly severage: 5, 7 days

Weekly coverage: 5-7 days

Visitors showing spread prevention awareness: 73%

Number of previously visited waterways: 25

AIS present in waterbody: Eurasian watermilfoil,

variable-leaf milfoil

Partnerships: Fulton Chain of Lakes Association, Sixth and