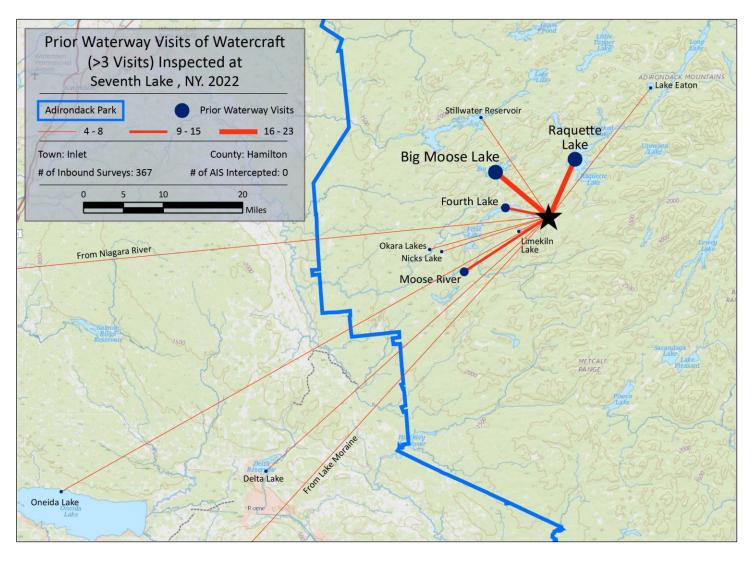

| Previous Waterways for Launching Boats | # visits |
|----------------------------------------|----------|
| NONE                                   | 126      |
| SAME LAKE - PREVIOUS VISIT             | 73       |
| Big Moose Lake                         | 23       |
| Raquette Lake                          | 16       |
| Fourth Lake                            | 11       |
| Moose River, NY                        | 9        |
| RENTAL                                 | 9        |
| Okara Lakes (Herkimer County)          | 6        |
| UNKNOWN (boater doesn't know)          | 6        |
| Delta Lake                             | 5        |
| Lake Eaton                             | 4        |
| Lake Moraine (Madison County)          | 4        |
| Limekiln Lake                          | 4        |
| Niagara River, NY                      | 4        |
| Nicks Lake (Herkimer County)           | 4        |
| Oneida Lake                            | 4        |
| Stillwater Reservoir                   | 4        |

| Previous Waterways for Launching Boats | # visits |
|----------------------------------------|----------|
| Forked Lake                            | 3        |
| St. Lawrence River                     | 3        |
| Twitchell Lake (Herkimer County)       | 3        |
| Utowana Lake (Hamilton County)         | 3        |
| Atlantic Ocean                         | 2        |
| Blue Mountain Lake                     | 2        |
| Chenango River, NY                     | 2        |
| Fish Creek Ponds                       | 2        |
| Great Sacandaga Lake                   | 2        |
| Hinckley Reservoir                     | 2        |
| Indian Lake (Hamilton County)          | 2        |
| Lake Lila (Hamilton County)            | 2        |
| Lake Ontario                           | 2        |
| Long Lake (Oneida County)              | 2        |
| Otter Lake (Oneida County)             | 2        |
| Piseco Lake                            | 2        |
| Third Lake                             | 2        |

| Previous Waterways for Launching Boats   | # visits |
|------------------------------------------|----------|
| Big Otter Lake (Herkimer/Lewis Counties) | 1        |
| Black Lake (St Lawrence County)          | 1        |
| Buck Pond (Rainbow Lake/Lake Kushaqua)   | 1        |
| Canadarago Lake                          | 1        |
| Canandaigua Lake                         | 1        |
| Cayuga Lake                              | 1        |
| Deer Pond (Franklin County)              | 1        |
| First Lake                               | 1        |
| Green River Reservoir, Eden, VT          | 1        |
| Lake Champlain                           | 1        |
| Lake Erie                                | 1        |
| Little Long Lake (Oneida County)         | 1        |
| Long Lake                                | 1        |
| Schroon Lake                             | 1        |
| Seneca River                             | 1        |
| Sixth Lake (Hamilton County)             | 1        |
| Tupper Lake                              | 1        |
| Total                                    | 367      |