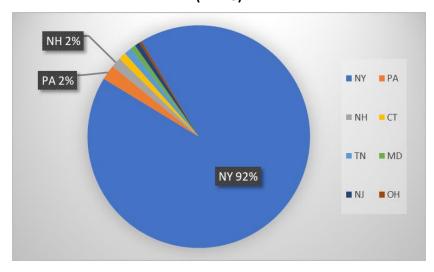

| 1        |
| Cayuga Lake                              | 1        |
| Deer Pond (Franklin County)              | 1        |
| First Lake                               | 1        |
| Green River Reservoir, Eden, VT          | 1        |
| Lake Champlain                           | 1        |
| Lake Erie                                | 1        |
| Little Long Lake (Oneida County)         | 1        |
| Long Lake                                | 1        |
| Schroon Lake                             | 1        |
| Seneca River                             | 1        |
| Sixth Lake (Hamilton County)             | 1        |
| Tupper Lake                              | 1        |
| Total                                    | 367      |

## State of Motorized Boat Registration (n=273)











**Seventh Lake Boat Launch**