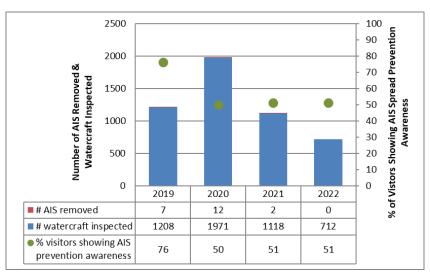

## **Seventh Lake**

AIS intercepted: 0 Boats inspected: 712 Number of visitors: 1,341 Boats failing inspection: 1.1%

**Dates of operation:** June 8 – October 10 **Total number of days covered:** 56

Weekly coverage: 3 days

Visitors showing spread prevention awareness: 51%

Number of previously visited waterways: 47

AIS present in waterbody: Eurasian watermilfoil,

variable-leaf milfoil

Partnerships: Fulton Chain of Lakes Association, Sixth and