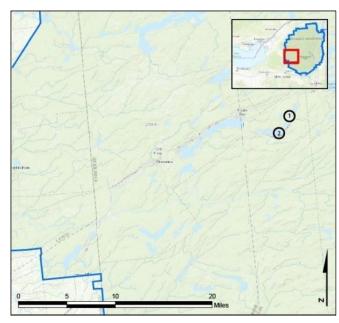

## **Seventh Lake**

AIS intercepted: 0 Boats inspected: 712 Number of visitors: 1,341 Boats failing inspection: 1.1%

**Dates of operation:** June 8 – October 10 **Total number of days covered:** 56

Weekly coverage: 3 days