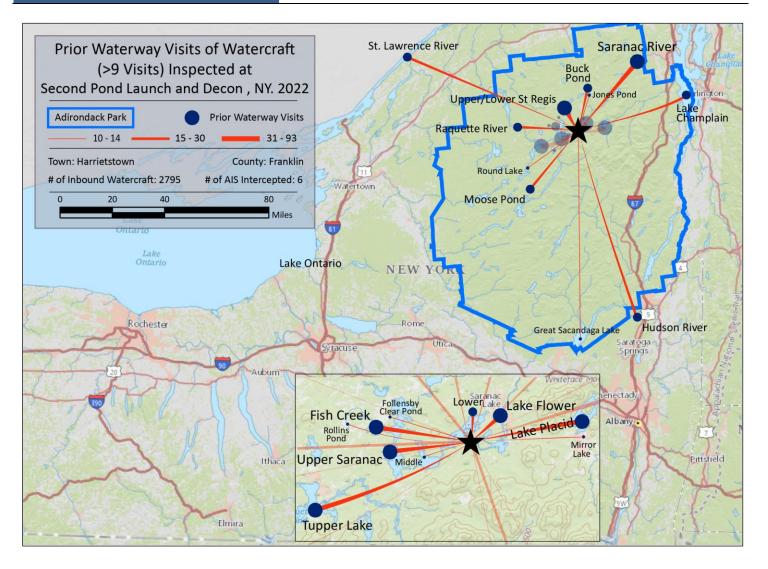

| Aquatic Invasive Species Intercepted by Stewards | # found on boats launching | Previous Waterway  | # found on boats retrieving | Previous Waterway |
|--------------------------------------------------|----------------------------|--------------------|-----------------------------|-------------------|
| curly-leaf pondweed                              | 1                          | Second Pond (1)    | 0                           | N/A               |
| Eurasian watermilfoil                            | 3                          | Second Pond (3)    | 24                          | Second Pond (24)  |
| variable-leaf milfoil                            | 1                          | Second Pond (1)    | 1                           | Second Pond (1)   |
| zebra mussel                                     | 1                          | Lake Champlain (1) | 0                           | N/A               |
| Totals                                           | 6                          |                    | 25                          |                   |

## State of Motorized Boat Registration (n=1,646)

| NONE                                   | 1047 |
|----------------------------------------|------|
| SAME LAKE - PREVIOUS VISIT             | 487  |
| RENTAL                                 | 337  |
| Lake Flower                            | 93   |
| Upper Saranac Lake                     | 52   |
| NOT ASKED                              | 43   |
| UNKNOWN (boater doesn't know)          | 43   |
| Upper St. Regis Lake                   | 37   |
| Fish Creek Ponds                       | 36   |
| Lake Placid                            | 36   |
| Saranac River                          | 32   |
| Tupper Lake                            | 31   |
| Lake Champlain                         | 23   |
| Unspecified Private Owned              | 22   |
| Buck Pond (Rainbow Lake/Lake Kushaqua) | 20   |
| Lower Saranac Lake                     | 18   |
| St. Lawrence River                     | 18   |
| Hudson River                           | 17   |
| Moose Pond (Hamilton County)           | 17   |
| Raquette River, NY                     | 15   |
| Adirondacks (unspecified)              | 13   |
| Follensby Clear Pond                   | 13   |
| Great Sacandaga Lake                   | 10   |
| Jones Pond (Franklin County)           | 10   |
| Middle Saranac Lake                    | 10   |
| Mirror Lake                            | 10   |
| Rollins Pond                           | 10   |
| Round Lake (Hamilton County)           | 10   |
| Bog River, NY                          | 9    |
| Floodwood Pond                         | 9    |
| Schroon Lake                           | 9    |
| Cranberry Lake                         | 8    |
| Lake George                            | 8    |
| Lake Colby                             | 7    |
| Lower St. Regis Lake                   | 7    |
| Stony Creek Ponds (Franklin County)    | 7    |
| Beaver Lake (Hamilton County)          | 6    |
| Canadarago Lake                        | 6    |
| Follensby Pond (Franklin County)       | 6    |
| Long Lake                              | 6    |
| Meacham Lake                           | 6    |
| Franklin Falls Pond (Franklin County)  | 5    |
| Hoel Pond                              | 5    |
| Lake Erie                              | 5    |
| Lake Ontario                           | 5    |
| unspecified lake in Vermont            | 5    |
| Canada Lake                            | 4    |

| Previous Waterways for Launching Boats            | # visits |
|---------------------------------------------------|----------|
| Chatagura Lake                                    | 4        |
| Chateaugay Lake                                   | 4        |
| Kiwassa Lake<br>Little Wolf Pond                  | 4        |
| Long Island Sound                                 | 4        |
| Mohawk River                                      | 4        |
| Osgood Pond                                       | 4        |
| Putnam Pond (Essex County)                        | 4        |
| REFUSED TO ANSWER                                 | 4        |
| Saratoga Lake                                     | 4        |
| Ausable River                                     | 3        |
| Deer River Flow (Franklin County)                 | 3        |
| Delaware River                                    | 3        |
| Echo Lake (Essex County)                          | 3        |
| Fourth Lake                                       | 3        |
| Loon Lake (Franklin County)                       | 3        |
| Oneida Lake                                       | 3        |
| Skaneateles Lake                                  | 3        |
| Stillwater Reservoir                              | 3        |
| Assunpink Lake, Millstone, NJ                     | 2        |
| Ballston Lake                                     | 2        |
| Blue Mountain Lake                                | 2        |
| Chapel Pond (Essex County)                        | 2        |
| Clinton Reservoir, West Milford, NJ<br>Erie Canal | 2        |
| Esopus Creek, NY                                  | 2        |
| Fern Lake (Clinton County)                        | 2        |
| Glenmere Lake (Orange County)                     | 2        |
| Heart Lake (Essex County)                         | 2        |
| Lake Clear                                        | 2        |
| Lake Marian (St Lawrence County)                  | 2        |
| Lake Washington, Glocester, RI                    | 2        |
| Lincoln Pond (Essex County)                       | 2        |
| Little Clear Pond                                 | 2        |
| Millsite Lake (Jefferson County)                  | 2        |
| Moody Pond (Franklin County)                      | 2        |
| Nelson Pond, East Montpelier, VT                  | 2        |
| Paradox Lake                                      | 2        |
| Seneca Lake                                       | 2        |
| unspecified lake in Missouri                      | 2        |
| West Branch Reservoir (Putnam County)             | 2        |
| Allegheny Reservoir (Cattaraugus County)          | 1        |
| Atlantic Ocean                                    | 1        |
| Black Lake (Seneca County)                        | 1        |
| Canachagala Lakes (Herkimer County)               | 1        |
| Cassadaga Lakes (Chautauqua County)               | 1        |

| Previous Waterways for Launching Boats              | # visits |
|-----------------------------------------------------|----------|
| Cazenovia Lake                                      | 1        |
| Chub Lake (St Lawrence County)                      | 1        |
| Church Pond (Franklin County)                       | 1        |
| Conesus Lake                                        | 1        |
| Cossayuna Lake (Washington County)                  | 1        |
| Cranberry Lake, Byram Township, NJ                  | 1        |
| Dunham Reservoir (Rensselaer County)                | 1        |
| Eagle Lake (Essex County)                           | 1        |
| East Pine Pond (Franklin County)                    | 1        |
| Essex Chain Lakes (Essex County)                    | :        |
| Finger Lakes (unspecified)                          | 1        |
| Forked Lake                                         | 1        |
| Fulton Chain of Lakes (unspecified)                 | 1        |
| Goose Pond, Tyringham, MA                           | 1        |
| Harris Lake (Essex County)                          | 1        |
| Hemlock Lake (Livingston/Ontario Counties)          | 1        |
| Labrador Pond (Cortland County)                     | 1        |
| Lake Durant (Hamilton County)                       | 1        |
| Lake Iroquois, Williston, VT                        |          |
| Lake Memphremagog, VT                               |          |
| Lake Winnipesaukee, Alton, NH                       |          |
| Little Green Pond (Franklin County)                 |          |
| Long Lake (Oneida County)                           |          |
| Loon Lake (Warren County)                           |          |
| Manasquan River, NJ                                 |          |
| Monksville Reservoir, Passaic County, NJ            |          |
| Moose Pond Newcomb (Essex County)                   |          |
| Oseetah Lake                                        |          |
| Pigeon Lake, ON                                     |          |
| Raquette Lake                                       |          |
| Rock Lake (Hamilton County)                         |          |
|                                                     |          |
| Sacandaga River Saint Regis Pond (Franklin County)  |          |
| Schoharie Creek, NY                                 |          |
| Schroon River, NY                                   |          |
| •                                                   |          |
| South Coltan Recognity (St Lawrence Ctv)            |          |
| South Colton Reservoir (St Lawrence Cty)            |          |
| Spitfire Lake (Franklin County) St. Regis River, NY |          |
|                                                     |          |
| Stockbridge Bowl, Stockbridge, MA                   | :        |
| Susquehanna River                                   | :        |
| Taylor Pond (Clinton County)                        |          |
| Turtle Pond (Essex County)                          | :        |
| Whitney Lake (Hamilton County)                      | :        |
| Wickaboag Lake, West Brookfield, MA                 | :        |
| Wolf Pond (Franklin County)                         | 270      |
| Total                                               | 279      |