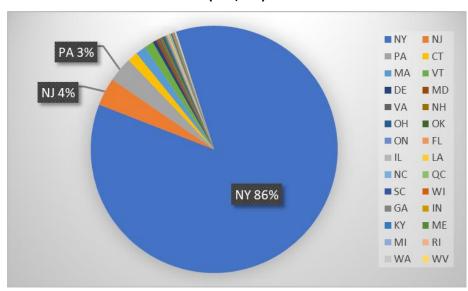

## State of Motorized Boat Registration (n=1,646)

| NONE                                   | 1047 |
|----------------------------------------|------|
| SAME LAKE - PREVIOUS VISIT             | 487  |
| RENTAL                                 | 337  |
| Lake Flower                            | 93   |
| Upper Saranac Lake                     | 52   |
| NOT ASKED                              | 43   |
| UNKNOWN (boater doesn't know)          | 43   |
| Upper St. Regis Lake                   | 37   |
| Fish Creek Ponds                       | 36   |
| Lake Placid                            | 36   |
| Saranac River                          | 32   |
| Tupper Lake                            | 31   |
| Lake Champlain                         | 23   |
| Unspecified Private Owned              | 22   |
| Buck Pond (Rainbow Lake/Lake Kushaqua) | 20   |
| Lower Saranac Lake                     | 18   |
| St. Lawrence River                     | 18   |
| Hudson River                           | 17   |
| Moose Pond (Hamilton County)           | 17   |
| Raquette River, NY                     | 15   |
| Adirondacks (unspecified)              | 13   |
| Follensby Clear Pond                   | 13   |
| Great Sacandaga Lake                   | 10   |
| Jones Pond (Franklin County)           | 10   |
| Middle Saranac Lake                    | 10   |
| Mirror Lake                            | 10   |
| Rollins Pond                           | 10   |
| Round Lake (Hamilton County)           | 10   |
| Bog River, NY                          | 9    |
| Floodwood Pond                         | 9    |
| Schroon Lake                           | 9    |
| Cranberry Lake                         | 8    |
| Lake George                            | 8    |
| Lake Colby                             | 7    |
| Lower St. Regis Lake                   | 7    |
| Stony Creek Ponds (Franklin County)    | 7    |
| Beaver Lake (Hamilton County)          | 6    |
| Canadarago Lake                        | 6    |
| Follensby Pond (Franklin County)       | 6    |
| Long Lake                              | 6    |
| Meacham Lake                           | 6    |
| Franklin Falls Pond (Franklin County)  | 5    |
| Hoel Pond                              | 5    |
| Lake Erie                              | 5    |
| Lake Ontario                           | 5    |
| unspecified lake in Vermont            | 5    |
| Canada Lake                            | 4    |

| Previous Waterways for Launching Boats            | # visits |
|---------------------------------------------------|----------|
| Chatagura Lake                                    | 4        |
| Chateaugay Lake                                   | 4        |
| Kiwassa Lake<br>Little Wolf Pond                  | 4        |
| Long Island Sound                                 | 4        |
| Mohawk River                                      | 4        |
| Osgood Pond                                       | 4        |
| Putnam Pond (Essex County)                        | 4        |
| REFUSED TO ANSWER                                 | 4        |
| Saratoga Lake                                     | 4        |
| Ausable River                                     | 3        |
| Deer River Flow (Franklin County)                 | 3        |
| Delaware River                                    | 3        |
| Echo Lake (Essex County)                          | 3        |
| Fourth Lake                                       | 3        |
| Loon Lake (Franklin County)                       | 3        |
| Oneida Lake                                       | 3        |
| Skaneateles Lake                                  | 3        |
| Stillwater Reservoir                              | 3        |
| Assunpink Lake, Millstone, NJ                     | 2        |
| Ballston Lake                                     | 2        |
| Blue Mountain Lake                                | 2        |
| Chapel Pond (Essex County)                        | 2        |
| Clinton Reservoir, West Milford, NJ<br>Erie Canal | 2        |
| Esopus Creek, NY                                  | 2        |
| Fern Lake (Clinton County)                        | 2        |
| Glenmere Lake (Orange County)                     | 2        |
| Heart Lake (Essex County)                         | 2        |
| Lake Clear                                        | 2        |
| Lake Marian (St Lawrence County)                  | 2        |
| Lake Washington, Glocester, RI                    | 2        |
| Lincoln Pond (Essex County)                       | 2        |
| Little Clear Pond                                 | 2        |
| Millsite Lake (Jefferson County)                  | 2        |
| Moody Pond (Franklin County)                      | 2        |
| Nelson Pond, East Montpelier, VT                  | 2        |
| Paradox Lake                                      | 2        |
| Seneca Lake                                       | 2        |
| unspecified lake in Missouri                      | 2        |
| West Branch Reservoir (Putnam County)             | 2        |
| Allegheny Reservoir (Cattaraugus County)          | 1        |
| Atlantic Ocean                                    | 1        |
| Black Lake (Seneca County)                        | 1        |
| Canachagala Lakes (Herkimer County)               | 1        |
| Cassadaga Lakes (Chautauqua County)               | 1        |

| Previous Waterways for Launching Boats              | # visits |
|-----------------------------------------------------|----------|
| Cazenovia Lake                                      | 1        |
| Chub Lake (St Lawrence County)                      | 1        |
| Church Pond (Franklin County)                       | 1        |
| Conesus Lake                                        | 1        |
| Cossayuna Lake (Washington County)                  | 1        |
| Cranberry Lake, Byram Township, NJ                  | 1        |
| Dunham Reservoir (Rensselaer County)                | 1        |
| Eagle Lake (Essex County)                           | 1        |
| East Pine Pond (Franklin County)                    | 1        |
| Essex Chain Lakes (Essex County)                    | :        |
| Finger Lakes (unspecified)                          | 1        |
| Forked Lake                                         | 1        |
| Fulton Chain of Lakes (unspecified)                 | 1        |
| Goose Pond, Tyringham, MA                           | 1        |
| Harris Lake (Essex County)                          | 1        |
| Hemlock Lake (Livingston/Ontario Counties)          | 1        |
| Labrador Pond (Cortland County)                     | 1        |
| Lake Durant (Hamilton County)                       | 1        |
| Lake Iroquois, Williston, VT                        |          |
| Lake Memphremagog, VT                               |          |
| Lake Winnipesaukee, Alton, NH                       |          |
| Little Green Pond (Franklin County)                 |          |
| Long Lake (Oneida County)                           |          |
| Loon Lake (Warren County)                           |          |
| Manasquan River, NJ                                 |          |
| Monksville Reservoir, Passaic County, NJ            |          |
| Moose Pond Newcomb (Essex County)                   |          |
| Oseetah Lake                                        |          |
| Pigeon Lake, ON                                     |          |
| Raquette Lake                                       |          |
| Rock Lake (Hamilton County)                         |          |
|                                                     |          |
| Sacandaga River Saint Regis Pond (Franklin County)  |          |
| Schoharie Creek, NY                                 |          |
| Schroon River, NY                                   |          |
| •                                                   |          |
| South Coltan Recognity (St Lawrence Ctv)            |          |
| South Colton Reservoir (St Lawrence Cty)            |          |
| Spitfire Lake (Franklin County) St. Regis River, NY |          |
|                                                     |          |
| Stockbridge Bowl, Stockbridge, MA                   | :        |
| Susquehanna River                                   | :        |
| Taylor Pond (Clinton County)                        |          |
| Turtle Pond (Essex County)                          | :        |
| Whitney Lake (Hamilton County)                      | :        |
| Wickaboag Lake, West Brookfield, MA                 | :        |
| Wolf Pond (Franklin County)                         | 270      |
| Total                                               | 279      |