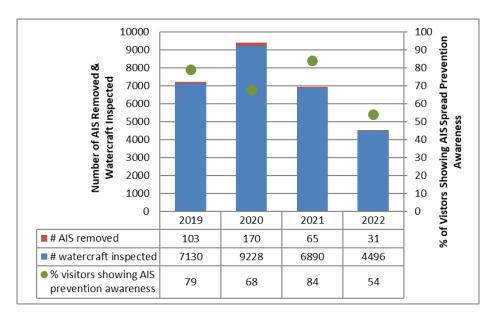

## **Second Pond**

AlS intercepted: 31
Boats inspected: 4,496
Number of visitors: 7,468
Boats failing inspection: 3.6%
Decontaminations performed: 126

**Dates of operation:** May 28 – October 10 **Total number of days covered:** 103

Weekly coverage: 7 days

Visitors showing spread prevention awareness: 54% Number of previously visited waterways: 127

AIS present in waterbody: Eurasian watermilfoil,

variable-leaf milfoil

Stewardship History: 2005, 2008-2012, 2014-Present