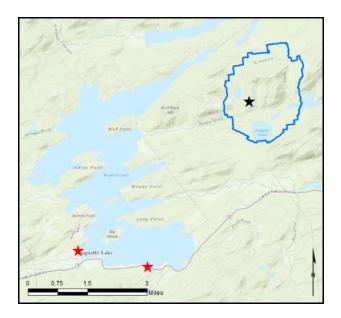

## **Raquette Lake**

AIS intercepted: 1 Boats inspected: 607 Number of visitors: 1,255 Boats failing inspection: 4.0%

Dates of operation: May 26 – October 9 Total number of days covered: 62 Weekly coverage: 3-4 days Visitors showing spread prevention awareness: 96% Number of previously visited waterways: 36