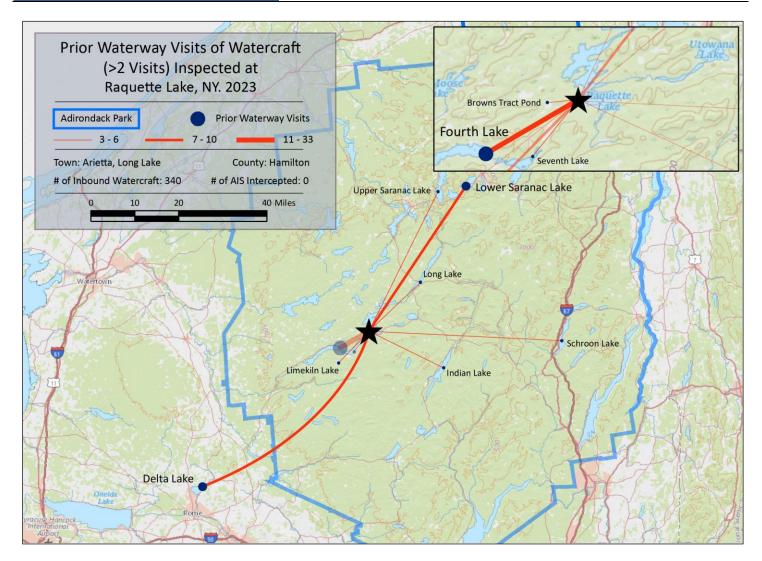

## **Raquette Lake**

AIS intercepted: 1 Boats inspected: 607 Number of visitors: 1,255 Boats failing inspection: 4.0%

Dates of operation: May 26 – October 9 Total number of days covered: 62 Weekly coverage: 3-4 days Visitors showing spread prevention awareness: 96% Number of previously visited waterways: 36

| Previous Waterways for Launching Boats | # visits | Previous Waterways for Launching Boats | # visits | Previous Waterways for Launching Boats | # visits |
|----------------------------------------|----------|----------------------------------------|----------|----------------------------------------|----------|
| NONE                                   | 138      | Canadarago Lake                        | 2        | Great Sacandaga Lake                   | 1        |
| SAME LAKE - PREVIOUS VISIT             | 69       | Candlewood Lake, Brookfield, CT        | 2        | Harris Lake (Essex County)             | 1        |
| Fourth Lake                            | 33       | Cayuga Lake                            | 2        | Hudson River                           | 1        |
| Delta Lake                             | 8        | Eighth Lake                            | 2        | Lake Durant (Hamilton County)          | 1        |
| Saranac Chain of Lakes (unspecified)   | 8        | Forked Lake                            | 2        | Lake Geneva, WI                        | 1        |
| Lower Saranac Lake                     | 7        | Fulton Chain of Lakes (unspecified)    | 2        | Lake George                            | 1        |
| Browns Tract Pond                      | 6        | Hinckley Reservoir                     | 2        | Lake Placid                            | 1        |
| Long Lake                              | 5        | Oneida Lake                            | 2        | Moss Lake (Herkimer County)            | 1        |
| NOT ASKED                              | 5        | Polliwog Pond (Franklin County)        | 2        | Old Forge Pond (Hamilton County)       | 1        |
| Seventh Lake                           | 5        | Skaneateles Lake                       | 2        | Otsego Lake                            | 1        |
| Indian Lake (Hamilton County)          | 4        | UNKNOWN (boater doesn't know)          | 2        | Piseco Lake                            | 1        |
| Limekiln Lake                          | 3        | Adirondacks (unspecified)              | 1        | Salmon River Reservoir (Oneida County) | 1        |
| RENTAL                                 | 3        | Big Moose Lake                         | 1        | Sixth Lake (Hamilton County)           | 1        |
| Schroon Lake                           | 3        | Canada Lake                            | 1        | Stony Pond (Hamilton County)           | 1        |
| Upper Saranac Lake                     | 3        | Eaton Reservoir (Madison County)       | 1        | Total                                  | 340      |