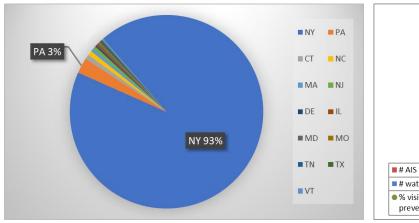

## **Raquette Lake**

AIS intercepted: 1 Boats inspected: 607 Number of visitors: 1,255 Boats failing inspection: 4.0%

Dates of operation: May 26 – October 9 Total number of days covered: 62 Weekly coverage: 3-4 days Visitors showing spread prevention awareness: 96% Number of previously visited waterways: 36

| Organisms Removed        |              | Organism Type |      |      |      |      |      |     |     | total | % of inspected |
|--------------------------|--------------|---------------|------|------|------|------|------|-----|-----|-------|----------------|
|                          | Non-invasive | BN*           | CLP* | HYD* | EWM* | VLM* | SWF* | WC* | ZM* | # AIS | boats w/AIS    |
| Burke's Marina           | 2            | 0             | 0    | 0    | 0    | 0    | 0    | 0   | 0   | 0     | 0%             |
| percentage of total orgs | 100%         | 0%            | 0%   | 0%   | 0%   | 0%   | 0%   | 0%  | 0%  |       |                |
| Village Launch           | 26           | 0             | 0    | 0    | 0    | 1    | 0    | 0   | 0   | 1     | 0.2%           |
| percentage of total orgs | 96%          | 0%            | 0%   | 0%   | 0%   | 4%   | 0%   | 0%  | 0%  |       |                |
| total                    | 28           | 0             | 0    | 0    | 0    | 1    | 0    | 0   | 0   | 1     | 0.2%           |
| percentage of total orgs | 97%          | 0%            | 0%   | 0%   | 0%   | 3%   | 0%   | 0%  | 0%  |       |                |