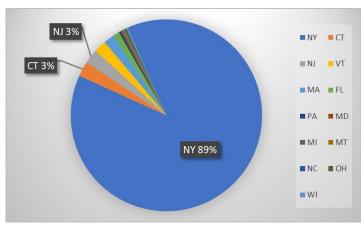

#### **Paradox Lake**

State of Motorized Boat Registration (n=97)

**Severance Decon**