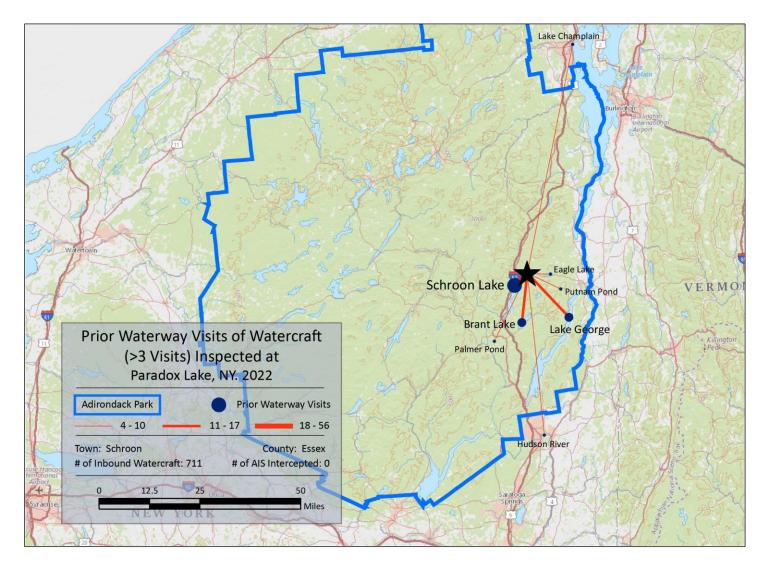

### **Paradox Lake**

| Previous Waterways for Launching Boats     | # visits |
|--------------------------------------------|----------|
| NONE                                       | 371      |
| SAME LAKE - PREVIOUS VISIT                 | 127      |
| Schroon Lake                               | 56       |
| Lake George                                | 16       |
| Brant Lake                                 | 14       |
| UNKNOWN (boater doesn't know)              | 12       |
| NOT ASKED                                  | 11       |
| Putnam Pond (Essex County)                 | 10       |
| Hudson River                               | 7        |
| Lake Champlain                             | 7        |
| Palmer Pond (Warren County)                | 6        |
| Eagle Lake (Essex County)                  | 5        |
| Forked Lake                                | 3        |
| Pepacton Reservoir (Delaware County)       | 3        |
| Round Lake (Saratoga County)               | 3        |
| Schroon River, NY                          | 3        |
| Upper St. Regis Lake                       | 3        |
| Glen Lake (Warren County)                  | 2        |
| Hemlock Lake (Livingston/Ontario Counties) | 2        |

| Previous Waterways for Launching Boats | # visits |
|----------------------------------------|----------|
| Indian Lake (Hamilton County)          | 2        |
| Lake Abanakee (Hamilton County)        | 2        |
| Lake Colby                             | 2        |
| Lincoln Pond (Essex County)            | 2        |
| Middle Saranac Lake                    | 2        |
| Minerva Lake (Essex County)            | 2        |
| Moose Pond Campground (Essex County)   | 2        |
| Moreau Lake (Saratoga County)          | 2        |
| Rollins Pond                           | 2        |
| Saranac Chain of Lakes (unspecified)   | 2        |
| Saratoga Lake                          | 2        |
| Stewarts Bridge Reservoir              | 2        |
| Unspecified Private Owned              | 2        |
| Adirondacks (unspecified)              | 1        |
| Ballston Lake                          | 1        |
| Blue Mountain Lake                     | 1        |
| Canandaigua Lake                       | 1        |
| Connecticut River                      | 1        |
| Cranberry Lake                         | 1        |

| Previous Waterways for Launching Boats    | # visits |
|-------------------------------------------|----------|
| Finger Lakes (unspecified)                | 1        |
| Grafton Lakes State Park (Rensselaer Cty) | 1        |
| Great Sacandaga Lake                      | 1        |
| Harris Lake (Essex County)                | 1        |
| Jabe Pond (Warren County)                 | 1        |
| Kayaderosseras Creek (Saratoga County)    | 1        |
| Lake Adirondack (Hamilton County)         | 1        |
| Lake Hopatcong, Jefferson, NJ             | 1        |
| Lake Luzerne (Warren County)              | 1        |
| Lake Windsor, Wantage, NJ                 | 1        |
| Long Lake                                 | 1        |
| Lower Saranac Lake                        | 1        |
| Mud Pond (Franklin County)                | 1        |
| Nelson Pond, East Montpelier, VT          | 1        |
| Oxbow Lake (Hamilton County)              | 1        |
| Polliwog Pond (Franklin County)           | 1        |
| Pyramid Lake (Essex County)               | 1        |
| RENTAL                                    | 1        |
| Total                                     | 711      |