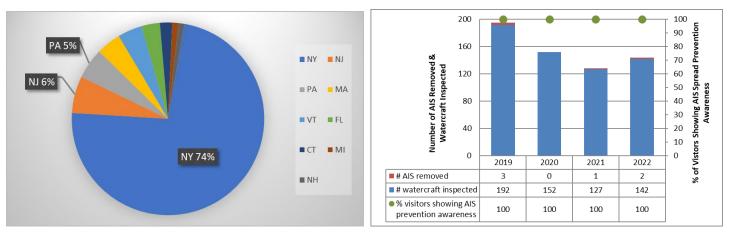

|                           | Boat Type |       |      |       |       |     |     | total # | total # |      |                   |                    |
|---------------------------|-----------|-------|------|-------|-------|-----|-----|---------|---------|------|-------------------|--------------------|
| Watercraft                | Barge     | Canoe | Dock | Kayak | Motor | PWC | Row | Sail    | SUP     | Wind | boats<br>observed | boats<br>inspected |
| Paradox Lake              | 2         | 99    | 1    | 462   | 440   | 29  | 13  | 3       | 43      | 0    | 1092              | 1081               |
| percentage of total boats | 0%        | 9%    | 0%   | 42%   | 40%   | 3%  | 1%  | 0%      | 4%      | 0%   | 100%              | 99%                |
| Severance Decon           | 0         | 3     | 1    | 39    | 87    | 10  | 1   | 0       | 1       | 0    | 142               | 142                |
| percentage of total boats | 0%        | 2%    | 1%   | 27%   | 61%   | 7%  | 1%  | 0%      | 1%      | 0%   | 100%              | 100%               |
| total                     | 2         | 102   | 2    | 501   | 527   | 39  | 14  | 3       | 44      | 0    | 1234              | 1223               |
| percentage of total boats | 0%        | 8%    | 0%   | 41%   | 43%   | 3%  | 1%  | 0%      | 4%      | 0%   | 100%              | 99%                |

Boats observed at launch, including those not inspected. PWC=personal watercraft, SUP=stand-up paddleboard, Wind=windsurfer.

|                 | total # | t organisms found |         |          | total     | # boats | # boats | # of        | % of inspected | % of inspected |  |
|-----------------|---------|-------------------|---------|----------|-----------|---------|---------|-------------|----------------|----------------|--|
|                 |         | entering          | leaving | roadside | organisms |         |         | inspections | -              | boats w/AIS    |  |
| Paradox Lake    | 1649    | 7                 | 26      |          | 33        | 28      | 1       | 1081        | 2.6%           | 0.1%           |  |
| Severance Decon | 232     |                   |         | 7        | 7         | 7       | 2       | 142         | 4.9%           | 1.4%           |  |
| total           | 1881    | 7                 | 26      | 7        | 40        | 35      | 3       | 1223        | 2.9%           | 0.2%           |  |

Boats dirty = watercraft with any organic material, invasive, non-invasive or unknown.

|                                  | AIS spread prevention awareness |         |      |       |      |     |     |       |           | # groups     |            |       |
|----------------------------------|---------------------------------|---------|------|-------|------|-----|-----|-------|-----------|--------------|------------|-------|
| Visitor Responses                | yes                             | Inspect | Wash | Drain | Bait | LW  | Dry | Decon | same lake | first/frozen | didn't ask | asked |
| Paradox Lake                     | 258                             | 29      | 63   | 3     | 0    | 3   | 49  | 27    | 68        | 92           | 428        | 387   |
| percentage of total groups asked | 67%                             | 7%      | 16%  | 1%    | 0%   | 1%  | 13% | 7%    | 18%       | 24%          | NA         |       |
| Severance Decon                  | 124                             | 66      | 17   | 44    | 1    | 13  | 39  | 124   | 0         | 0            | 0          | 124   |
| percentage of total groups asked | 100%                            | 53%     | 14%  | 35%   | 1%   | 10% | 31% | 100%  | 0%        | 0%           | NA         |       |
| total                            | 382                             | 95      | 80   | 47    | 1    | 16  | 88  | 151   | 68        | 92           | 428        | 511   |
| percentage of total groups asked | 75%                             | 19%     | 16%  | 9%    | 0%   | 3%  | 17% | 30%   | 13%       | 18%          | NA         |       |

## ADIRONDACK WATERSHED INSTITUTE STEWARDSHIP PROGRAM

|                          | Organism Type |      |      |      |      |     |     |       | % of inspected |  |
|--------------------------|---------------|------|------|------|------|-----|-----|-------|----------------|--|
| Organisms Removed        | Non-invasive  | CLP* | EWM* | VLM* | SWF* | WC* | ZM* | # AIS | boats w/AIS    |  |
| Paradox Lake             | 32            | 0    | 1    | 0    | 0    | 0   | 0   | 1     | 0.1%           |  |
| percentage of total orgs | 97%           | 0%   | 3%   | 0%   | 0%   | 0%  | 0%  |       |                |  |
| Severance Decon          | 5             | 2    | 0    | 0    | 0    | 0   | 0   | 2     | 1.4%           |  |
| percentage of total orgs | 71%           | 29%  | 0%   | 0%   | 0%   | 0%  | 0%  |       |                |  |
| total                    | 37            | 2    | 1    | 0    | 0    | 0   | 0   | 3     | 0.2%           |  |
| percentage of total orgs | 93%           | 5%   | 3%   | 0%   | 0%   | 0%  | 0%  |       |                |  |