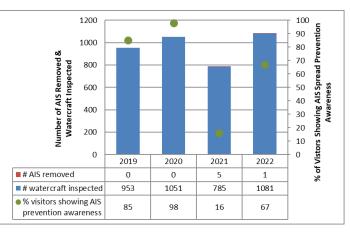

|                           | Boat Type |       |      |       |       |     |     | total # | total # |      |                   |                    |
|---------------------------|-----------|-------|------|-------|-------|-----|-----|---------|---------|------|-------------------|--------------------|
| Watercraft                | Barge     | Canoe | Dock | Kayak | Motor | PWC | Row | Sail    | SUP     | Wind | boats<br>observed | boats<br>inspected |
| Paradox Lake              | 2         | 99    | 1    | 462   | 440   | 29  | 13  | 3       | 43      | 0    | 1092              | 1081               |
| percentage of total boats | 0%        | 9%    | 0%   | 42%   | 40%   | 3%  | 1%  | 0%      | 4%      | 0%   | 100%              | 99%                |
| Severance Decon           | 0         | 3     | 1    | 39    | 87    | 10  | 1   | 0       | 1       | 0    | 142               | 142                |
| percentage of total boats | 0%        | 2%    | 1%   | 27%   | 61%   | 7%  | 1%  | 0%      | 1%      | 0%   | 100%              | 100%               |
| total                     | 2         | 102   | 2    | 501   | 527   | 39  | 14  | 3       | 44      | 0    | 1234              | 1223               |
| percentage of total boats | 0%        | 8%    | 0%   | 41%   | 43%   | 3%  | 1%  | 0%      | 4%      | 0%   | 100%              | 99%                |

Boats observed at launch, including those not inspected. PWC=personal watercraft, SUP=stand-up paddleboard, Wind=windsurfer.

|                 | total # | t organisms found |         |          | total     | # boats | # boats | # of        | % of inspected | % of inspected |  |
|-----------------|---------|-------------------|---------|----------|-----------|---------|---------|-------------|----------------|----------------|--|
|                 |         | entering          | leaving | roadside | organisms |         |         | inspections | -              | boats w/AIS    |  |
| Paradox Lake    | 1649    | 7                 | 26      |          | 33        | 28      | 1       | 1081        | 2.6%           | 0.1%           |  |
| Severance Decon | 232     |                   |         | 7        | 7         | 7       | 2       | 142         | 4.9%           | 1.4%           |  |
| total           | 1881    | 7                 | 26      | 7        | 40        | 35      | 3       | 1223        | 2.9%           | 0.2%           |  |

Boats dirty = watercraft with any organic material, invasive, non-invasive or unknown.

|                                  | AIS spread prevention awareness |         |      |       |      |     |     |       |           | # groups     |            |       |
|----------------------------------|---------------------------------|---------|------|-------|------|-----|-----|-------|-----------|--------------|------------|-------|
| Visitor Responses                | yes                             | Inspect | Wash | Drain | Bait | LW  | Dry | Decon | same lake | first/frozen | didn't ask | asked |
| Paradox Lake                     | 258                             | 29      | 63   | 3     | 0    | 3   | 49  | 27    | 68        | 92           | 428        | 387   |
| percentage of total groups asked | 67%                             | 7%      | 16%  | 1%    | 0%   | 1%  | 13% | 7%    | 18%       | 24%          | NA         |       |
| Severance Decon                  | 124                             | 66      | 17   | 44    | 1    | 13  | 39  | 124   | 0         | 0            | 0          | 124   |
| percentage of total groups asked | 100%                            | 53%     | 14%  | 35%   | 1%   | 10% | 31% | 100%  | 0%        | 0%           | NA         |       |
| total                            | 382                             | 95      | 80   | 47    | 1    | 16  | 88  | 151   | 68        | 92           | 428        | 511   |
| percentage of total groups asked | 75%                             | 19%     | 16%  | 9%    | 0%   | 3%  | 17% | 30%   | 13%       | 18%          | NA         |       |

## ADIRONDACK WATERSHED INSTITUTE STEWARDSHIP PROGRAM

|                          | Organism Type |      |      |      |      |     |     |       | % of inspected |  |
|--------------------------|---------------|------|------|------|------|-----|-----|-------|----------------|--|
| Organisms Removed        | Non-invasive  | CLP* | EWM* | VLM* | SWF* | WC* | ZM* | # AIS | boats w/AIS    |  |
| Paradox Lake             | 32            | 0    | 1    | 0    | 0    | 0   | 0   | 1     | 0.1%           |  |
| percentage of total orgs | 97%           | 0%   | 3%   | 0%   | 0%   | 0%  | 0%  |       |                |  |
| Severance Decon          | 5             | 2    | 0    | 0    | 0    | 0   | 0   | 2     | 1.4%           |  |
| percentage of total orgs | 71%           | 29%  | 0%   | 0%   | 0%   | 0%  | 0%  |       |                |  |
| total                    | 37            | 2    | 1    | 0    | 0    | 0   | 0   | 3     | 0.2%           |  |
| percentage of total orgs | 93%           | 5%   | 3%   | 0%   | 0%   | 0%  | 0%  |       |                |  |