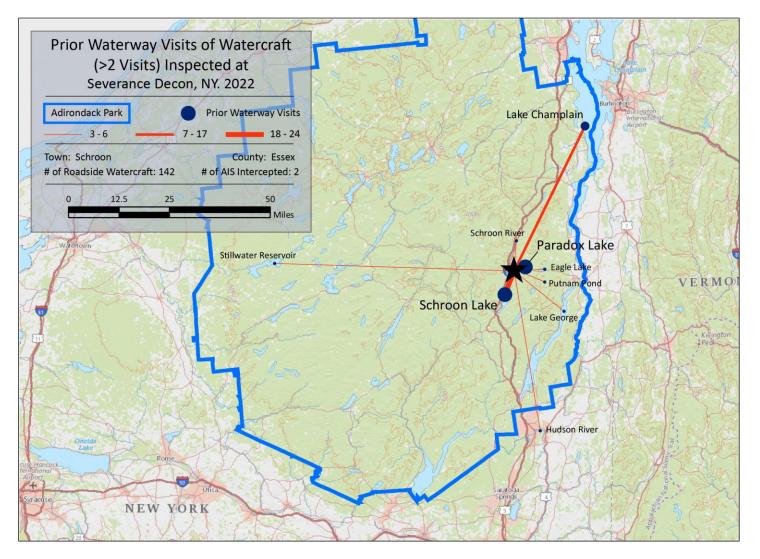

#### Severance Decon

| Aquatic Invasive Species<br>Intercepted by Stewards | # found at<br>roadside | Previous Waterway                    |
|-----------------------------------------------------|------------------------|--------------------------------------|
| curly-leaf pondweed                                 | 2                      | Schroon Lake (1), Lake Champlain (1) |
| Totals                                              | 2                      |                                      |

#### Severance Decon

| Previous Waterways for Launching Boats | # visits |
|----------------------------------------|----------|
| NONE                                   | 42       |
| Paradox Lake                           | 24       |
| Schroon Lake                           | 21       |
| Lake Champlain                         | 13       |
| Lake George                            | 6        |
| Schroon River, NY                      | 6        |
| Eagle Lake (Essex County)              | 5        |
| Hudson River                           | 4        |

| 3 |
|---|
| 3 |
| 2 |
| 1 |
| 1 |
| 1 |
| 1 |
| 1 |
|   |

| Previous Waterways for Launching Boats  | # visits |
|-----------------------------------------|----------|
| Lincoln Pond (Essex County)             | 1        |
| Mohawk River                            | 1        |
| Mollys Falls Pond, Marshfield, VT       | 1        |
| Raquette Lake                           | 1        |
| St. Lawrence River                      | 1        |
| Tully Lake (Cortland/Onondaga Counties) | 1        |
| Tupper Lake                             | 1        |
| Upper Saranac Lake                      | 1        |
| Total                                   | 142      |