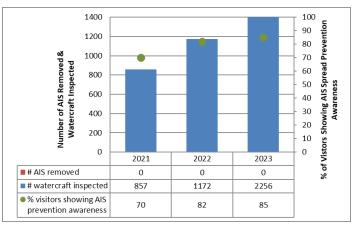

## **Mirror Lake**

AIS intercepted: 0 Boats inspected: 2,256 Number of visitors: 3,657 Boats failing inspection: 0.2%

Dates of operation: June 3 – September 4 Total number of days covered: 92 Weekly coverage: 4 days Visitors showing spread prevention awareness: 85% Number of previously visited waterways: 88