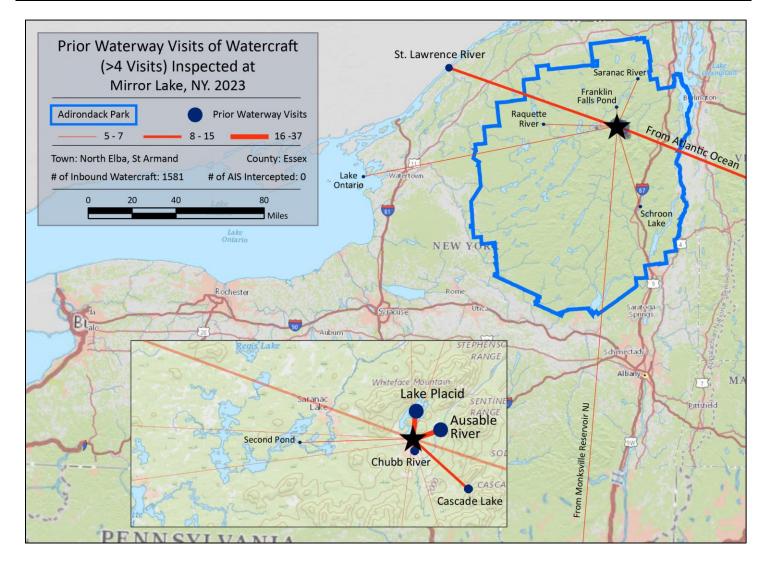

| Previous Waterways for Launching Boats       | # visits |  |
|----------------------------------------------|----------|--|
| NONE                                         | 534      |  |
| SAME LAKE - PREVIOUS VISIT                   | 504      |  |
| NOT ASKED                                    | 149      |  |
| RENTAL                                       | 55       |  |
| UNKNOWN (boater doesn't know)                | 41       |  |
| Lake Placid                                  | 37       |  |
| Ausable River                                | 20       |  |
| Chubb River                                  | 15       |  |
| Cascade Lake (Essex County)                  | 9        |  |
| St. Lawrence River                           | 9        |  |
| Atlantic Ocean                               | 8        |  |
| Second Pond                                  | 7        |  |
| Franklin Falls Pond (Franklin County)        | 6        |  |
| Lake Ontario                                 | 5        |  |
| Monksville Reservoir, Passaic County, NJ     | 5        |  |
| Raquette River, NY                           | 5        |  |
| Saranac River                                | 5        |  |
| Schroon Lake                                 | 5        |  |
| Davis Lake (Clinton County)                  | 4        |  |
| Lac des Sables, QC                           | 4        |  |
| Lake Flower                                  | 4        |  |
| Long Island Sound                            | 4        |  |
| Lower Saranac Lake                           | 4        |  |
| Meacham Lake                                 | 4        |  |
| REFUSED TO ANSWER                            | 4        |  |
| Round Valley Reservoir, Clinton Township, NJ | 4        |  |
| UnspecifiedPrivateOwned                      | 4        |  |
| White Lake (Oneida County)                   | 4        |  |
| Cayuga Lake                                  | 3        |  |
| Chapel Pond (Essex County)                   | 3        |  |
| Finger Lakes (unspecified)                   | 3        |  |
| Fish Creek Ponds                             | 3        |  |
| Lac Tremblant, Mont-Tremblant, QC            | 3        |  |

| Previous Waterways for Launching Boats     | # visits    |
|--------------------------------------------|-------------|
| Lake Champlain                             | 3           |
| Lake Nockamixon, Bucks County, PA          | 3           |
| Moss Lake (Herkimer County)                | 3           |
| Schroon River, NY                          |             |
| Taylor Pond (Clinton County)               | 3           |
| Allegheny Reservoir, PA                    | 2           |
| Beltzville Lake, Beltzville State Park, PA | 2           |
| Buffalo River                              | 2           |
| Candlewood Lake, Brookfield, CT            | 2           |
| Cheshire Reservoir, Cheshire, MA           | 2           |
| Chickamauga Creek, TN                      | 2           |
| First Lake                                 | 2           |
| Glen Lake (Warren County)                  | 2           |
| Good Luck Lake (Hamilton County)           | 2           |
| Hemlock Lake, Banks Township, PA           | 2           |
| Hudson River                               | 2           |
| Jamesville Reservoir (Onondaga County)     | 2           |
| Kinderhook Lake (Columbia County)          | 2           |
| Lac Louisa, Laurentides, QC                | 2           |
| Lake Colden (Essex County)                 | 2           |
| Lake Dunmore, Salisbury, VT                | 2           |
| Lake George                                | 2           |
| Lake Massapoag, Sharon, MA                 | 2           |
| Lake Michigan                              |             |
| Lincoln Pond (Essex County)                | 2           |
| Little Tupper Lake                         | 2           |
| Long Lake                                  | 2           |
| Loon Lake (Franklin County)                | 2           |
| Lums Pond, DE                              | 2<br>2<br>2 |
| Osgood Pond                                | 2           |
| Rollins Pond                               | 2           |
| Round Lake (Saratoga County)               | 2           |

| Previous Waterways for Launching Boats     | # visits |
|--------------------------------------------|----------|
| Saranac Chain of Lakes (unspecified)       | 2        |
| Saratoga Lake                              | 2        |
| Skaneateles Lake                           | 2        |
| Splitrock Reservoir, Rockaway Township, NJ | 2        |
| Wanaque Reservoir, Ringwood, NJ            | 2        |
| Yamaska River, QC                          | 2        |
| Black River Pond (Rensselaer County)       | 1        |
| Browns Tract Pond                          | 1        |
| Buck Pond (Rainbow Lake/Lake Kushaqua)     | 1        |
| Connery Pond (Essex County)                | 1        |
| Delaware River                             | 1        |
| Delta Lake                                 | 1        |
| Dunham Reservoir (Rensselaer County)       | 1        |
| Evergreen Lake, Bath, PA                   | 1        |
| Foster Joseph Sayers Lake, PA              | 1        |
| Gatineau River, QC                         | 1        |
| Glen Lake, Goffstown, NH                   | 1        |
| Grass River Flow (St Lawrence County)      | 1        |
| Great Sacandaga Lake                       | 1        |
| Hoover Reservoir, Franklin County, OH      | 1        |
| Lake Clear                                 | -        |
| Lake Colby                                 | 1        |
| Lake Terramuggus, CT                       | -        |
| Little Green Pond (Franklin County)        | 1        |
| Moose Pond Campground (Essex County)       | 1        |
| Moreau Lake (Saratoga County)              | 1        |
| Pacific Ocean                              | 1        |
| Paradox Lake                               | -        |
| Peconic Bay, NY                            | 1        |
| Peconic River, NY                          | -        |
| Tully Lake (Cortland/Onondaga Counties)    | :        |
| Tupper Lake                                | -        |
| Total                                      | 1581     |