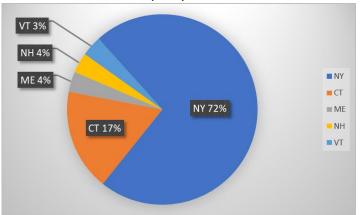

|
| Eurasian watermilfoil                            | 3                          | Lake Bomoseen VT (1), Lake Ontario<br>(1), Unknown (1) | 1                           | Long Lake (1)<br>(previously in Lake Champlain) |
| variable-leaf milfoil                            | 2                          | Long Lake (1), Unknown (1)                             | 1                           | Long Lake (1)                                   |
| Totals                                           | 6                          |                                                        | 2                           |                                                 |





### **State of Motorized Boat Registration**

## Long Lake Launch (n=1,061)



# Long Lake Decon (n=29)





#### **Long Lake Launch**

| Previous Waterways for Launching Boats | # visits |
|----------------------------------------|----------|
| SAME LAKE - PREVIOUS VISIT             | 688      |
| NONE                                   | 321      |
| RENTAL                                 | 63       |
| UNKNOWN (boater doesn't know)          | 23       |
| Raquette Lake                          | 10       |
| Raquette River, NY                     | 10       |
| Tupper Lake                            | 8        |
| NOT ASKED                              | 7        |
| Great Sacandaga Lake                   | 5        |
| Atlantic Ocean                         | 4        |
| Cranberry Lake                         | 4        |
| Dunham Reservoir (Rensselaer County)   | 4        |
| Forked Lake