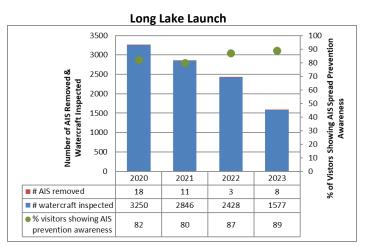

**Long Lake Launch** 

| Aquatic Invasive Species Intercepted by Stewards | # found on boats launching | Previous Waterway                                      | # found on boats retrieving | Previous Waterway                               |
|--------------------------------------------------|----------------------------|--------------------------------------------------------|-----------------------------|-------------------------------------------------|
| curly-leaf pondweed                              | 1                          | Lake Ontario (1)                                       | 0                           | N/A                                             |
| Eurasian watermilfoil                            | 3                          | Lake Bomoseen VT (1), Lake Ontario<br>(1), Unknown (1) | 1                           | Long Lake (1)<br>(previously in Lake Champlain) |
| variable-leaf milfoil                            | 2                          | Long Lake (1), Unknown (1)                             | 1                           | Long Lake (1)                                   |
| Totals                                           | 6                          |                                                        | 2                           |                                                 |