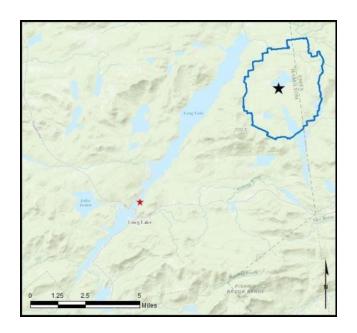

## **Long Lake**

AlS intercepted: 8
Boats inspected: 1,610
Number of visitors: 3,215
Boats failing inspection: 2.3%
Decontaminations performed: 33

Dates of operation: May 26 – October 9

Total number of days covered: State Launch 113