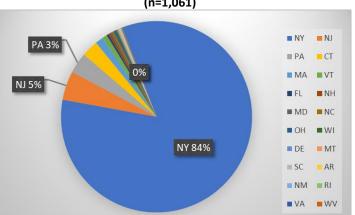

| N/A                                             |
| Eurasian watermilfoil                            | 3                          | Lake Bomoseen VT (1), Lake Ontario<br>(1), Unknown (1) | 1                           | Long Lake (1)<br>(previously in Lake Champlain) |
| variable-leaf milfoil                            | 2                          | Long Lake (1), Unknown (1)                             | 1                           | Long Lake (1)                                   |
| Totals                                           | 6                          |                                                        | 2                           |                                                 |





### **State of Motorized Boat Registration**

## Long Lake Launch (n=1,061)



# Long Lake Decon (n=29)





#### **Long Lake Launch**

| Previous Waterways for Launching Boats | # visits |
|----------------------------------------|----------|
| SAME LAKE - PREVIOUS VISIT             | 688      |
| NONE                                   | 321      |
| RENTAL                                 | 63       |
| UNKNOWN (boater doesn't know)          | 23       |
| Raquette Lake                          | 10       |
| Raquette River, NY                     | 10       |
| Tupper Lake                            | 8        |
| NOT ASKED                              | 7        |
| Great Sacandaga Lake                   | 5        |
| Atlantic Ocean                         | 4        |
| Cranberry Lake                         | 4        |
| Dunham Reservoir (Rensselaer County)