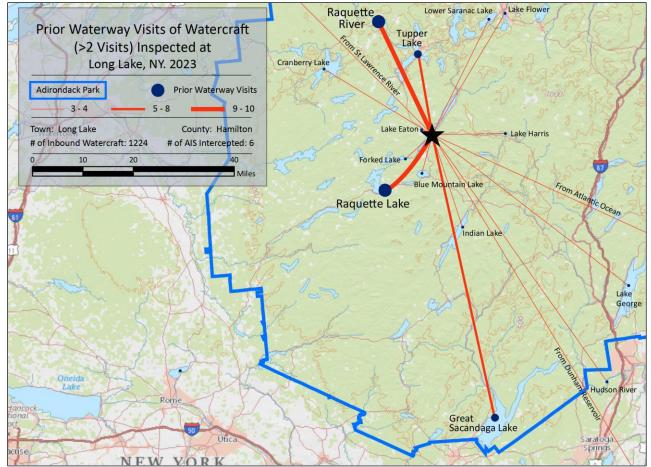

#### **Long Lake Launch**

| Previous Waterways for Launching Boats | # visits |
|----------------------------------------|----------|
| SAME LAKE - PREVIOUS VISIT             | 688      |
| NONE                                   | 321      |
| RENTAL                                 | 63       |
| UNKNOWN (boater doesn't know)          | 23       |
| Raquette Lake                          | 10       |
| Raquette River, NY                     | 10       |
| Tupper Lake                            | 8        |
| NOT ASKED                              | 7        |
| Great Sacandaga Lake                   | 5        |
| Atlantic Ocean                         | 4        |
| Cranberry Lake                         | 4        |
| Dunham Reservoir (Rensselaer County)   | 4        |
| Forked Lake                            | 4        |
| Hudson River                           | 4        |
| Indian Lake (Hamilton County)          | 4        |
| Lake George                            | 4        |
| Blue Mountain Lake                     | 3        |
| Harris Lake (Essex County)             | 3        |
| Lake Eaton                             | 3        |
| Lake Flower                            | 3        |

| Previous Waterways for Launching Boats   | # visits |
|------------------------------------------|----------|
| St. Lawrence River                       | 3        |
| Allegheny Reservoir (Cattaraugus County) | 2        |
| Butterfield Lake                         | 2        |
| Cedar River Flow (Hamilton County)       | 2        |
| Lake Abanakee (Hamilton County)          | 2        |
| Lamoille River, VT                       | 2        |
| Little Tupper Lake                       | 2        |
| REFUSED TO ANSWER                        | 2        |
| Star Lake (St Lawrence County)           | 2        |
| Adirondacks (unspecified)                | 1        |
| Amawalk Reservoir (Westchester County)   | 1        |
| Augur Lake (Essex County)                | 1        |
| Bear Lake (St Lawrence County)           | 1        |
| Big Moose River, NY                      | 1        |
| Buffalo River                            | 1        |
| Canandaigua Lake                         | 1        |
| Chateaugay Lake                          | 1        |
| Conestoga River, PA                      | 1        |
| Delaware River                           | 1        |
| Glen Lake, Fair Haven, VT                | 1        |

| Previous Waterways for Launching Boats   | # visits |
|------------------------------------------|----------|
| Great Pond, ME                           | 1        |
| Henderson Pond (Jefferson County)        | 1        |
| Hyde Lake (Jefferson County)             | 1        |
| Lake Durant (Hamilton County)            | 1        |
| Lake Nockamixon, Bucks County, PA        | 1        |
| Lake Ontario                             | 1        |
| Lake Placid                              | 1        |
| Lower Saranac Lake                       | 1        |
| Mauch Chunk Lake, Jim Thorpe, PA         | 1        |
| Middle Saranac Lake                      | 1        |
| Mohawk River                             | 1        |
| Monksville Reservoir, Passaic County, NJ | 1        |
| Oneida Lake                              | 1        |
| Raquette Pond (Franklin County)          | 1        |
| Round Lake (Hamilton County)             | 1        |
| Second Pond                              | 1        |
| Seventh Lake                             | 1        |
| Silver Lake (Clinton County)             | 1        |
| UnspecifiedPrivateOwned                  | 1        |
| Total                                    | 1224     |