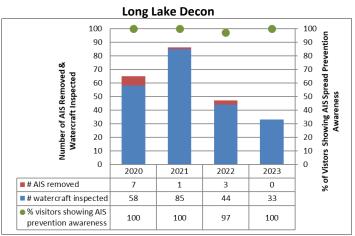

## **Long Lake**

AlS intercepted: 8
Boats inspected: 1,610
Number of visitors: 3,215
Boats failing inspection: 2.3%
Decontaminations performed: 33

Dates of operation: May 26 – October 9

Total number of days covered: State Launch 113

Partnership: Long Lake Association

|                           | Boat Type |       |      |       |       |     |     |      |      |      | total # | total #   |
|---------------------------|-----------|-------|------|-------|-------|-----|-----|------|------|------|---------|-----------|
| Watercraft                | Pargo     | Canoe | Dock | Vavak | Motor | PWC | Row | Sail | SUP  | Wind | boats   | boats     |
|                           | Barge     |       |      | •     |       |     |     | Sali | 307  | -    |         | inspected |
| State Launch              | 0         | 352   | 9    | 172   | 976   | 78  | 0   | 2    | 1    | 0    | 1590    | 1577      |
| percentage of total boats | 0%        | 22%   | 1%   | 11%   | 61%   | 5%  | 0%  | 0.1% | 0.1% | 0%   | 100%    | 99%       |
| Decon Station             | 0         | 1     | 0    | 3     | 25    | 4   | 0   | 0    | 0    | 0    | 33      | 33        |
| percentage of total boats | 0%        | 3%    | 0%   | 9%    | 76%   | 12% | 0%  | 0%   | 0%   | 0%   | 100%    | 100%      |
| total                     | 0         | 353   | 9    | 175   | 1001  | 82  | 0   | 2    | 1    | 0    | 1623    | 1610      |
| percentage of total boats | 0%        | 22%   | 1%   | 11%   | 62%   | 5%  | 0%  | 0.1% | 0.1% | 0%   | 100%    | 99%       |