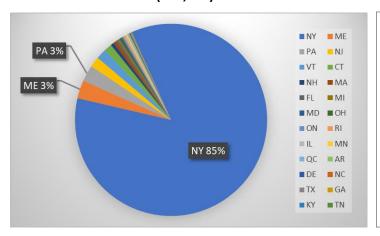

| 1        |
| Long Lake                                    | 1        |
| Loon Lake (Franklin County)                  | 1        |
| Osgood Pond                                  | 1        |
| Otisco Lake                                  | 1        |
| Saratoga Lake                                | 1        |
| Schroon Lake                                 | 1        |
| Silver Lake (St Lawrence County)             | 1        |
| St. Regis River, NY                          | 1        |
| Taylor Pond (Clinton County)                 | 1        |
| Trout Lake (St Lawrence County)              | 1        |
| Union Falls Pond (Clinton/Franklin Counties) | 1        |
| Total                                        | 2244     |



## State of Motorized Boat Registration (n=1,897)