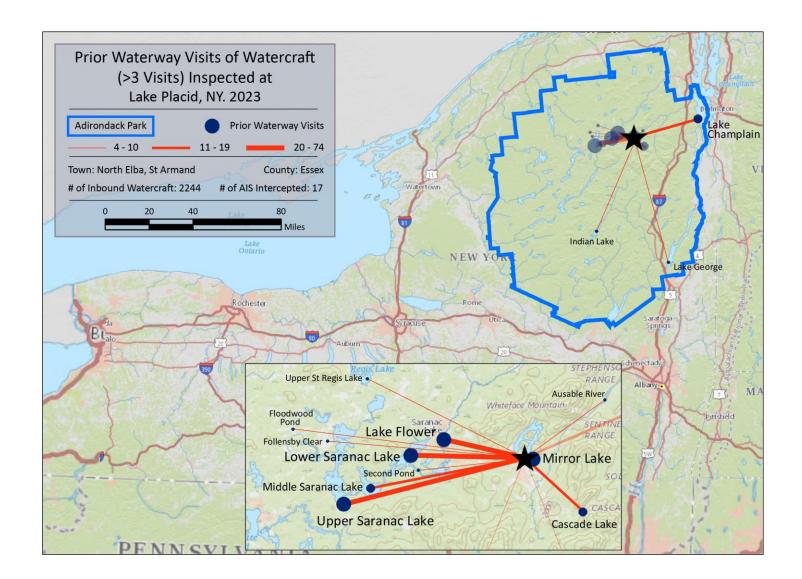

| Previous Waterways for Launching Boats | # visits |
|----------------------------------------|----------|
| SAME LAKE - PREVIOUS VISIT             | 1167     |
| NONE                                   | 546      |
| RENTAL                                 | 103      |
| NOT ASKED                              | 86       |
| Mirror Lake                            | 74       |
| UNKNOWN (boater doesn't know)          | 43       |
| Lake Flower                            | 25       |
| Lower Saranac Lake                     | 21       |
| Upper Saranac Lake                     | 20       |
| REFUSED TO ANSWER                      | 13       |
| Middle Saranac Lake                    | 12       |
| Cascade Lake (Essex County)            | 11       |
| Lake Champlain                         | 11       |
| Ausable River                          | 8        |
| Floodwood Pond                         | 7        |
| Upper St. Regis Lake                   | 7        |
| Follensby Clear Pond                   | 6        |
| UnspecifiedPrivateOwned                | 6        |
| Lake George                            | 5        |
| Indian Lake (Hamilton County)          | 4        |
| Second Pond                            | 4        |
| Atlantic Ocean                         | 3        |

| Previous Waterways for Launching Boats    | # visits |
|-------------------------------------------|----------|
| Chubb River                               | 3        |
| Delaware River                            | 3        |
| Lake Ontario                              | 3        |
| Long Pond St. Regis Canoe Area (Franklin) | 3        |
| Meacham Lake                              | 3        |
| Church Pond (Franklin County)             | 2        |
| Davis Lake (Clinton County)               | 2        |
| James River, VA                           | 2        |
| Lake Colby                                | 2        |
| Little Clear Pond                         | 2        |
| Lower St. Regis Lake                      | 2        |
| Oseetah Lake                              | 2        |
| Saranac River                             | 2        |
| St. Lawrence River                        | 2        |
| Tupper Lake                               | 2        |
| Buck Pond (Rainbow Lake/Lake Kushaqua)    | 1        |
| Chase Lake (Lewis County)                 | 1        |
| Chester River, MD                         | 1        |
| Conesus Lake                              | 1        |
| Cranberry Lake                            | 1        |
| Cumberland River (Old Hickory Lake), TN   | 1        |

| Previous Waterways for Launching Boats       | # visits |
|----------------------------------------------|----------|
| Fern Lake (Clinton County)                   | 1        |
| Francis Lake (Lewis County)                  | 1        |
| Franklin Falls Pond (Franklin County)        | 1        |
| Grass River Flow (St Lawrence County)        | 1        |
| Greenwood Lake (Orange County)               | 1        |
| Hudson River                                 | 1        |
| Lake Clear                                   | 1        |
| Lake Dunmore, Salisbury, VT                  | 1        |
| Lake Durant (Hamilton County)                | 1        |
| Lake Pleasant                                | 1        |
| Long Lake                                    | 1        |
| Loon Lake (Franklin County)                  | 1        |
| Osgood Pond                                  | 1        |
| Otisco Lake                                  | 1        |
| Saratoga Lake                                | 1        |
| Schroon Lake                                 | 1        |
| Silver Lake (St Lawrence County)             | 1        |
| St. Regis River, NY                          | 1        |
| Taylor Pond (Clinton County)                 | 1        |
| Trout Lake (St Lawrence County)              | 1        |
| Union Falls Pond (Clinton/Franklin Counties) | 1        |
| Total                                        | 2244     |