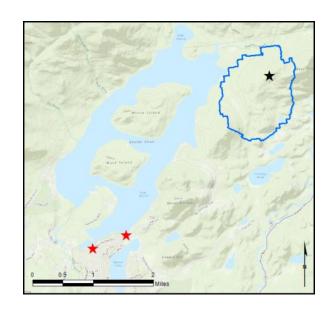

## **Lake Placid**

AIS intercepted: 17
Boats inspected: 3,510
Number of visitors: 6,778
Boats failing inspection: 1.0%
Decontaminations performed: 8

Dates of operation: May 26 - October 9

Total number of days covered: DEC Launch 128

Village Launch 79

Weekly coverage: 5-7 days

Visitors showing spread prevention awareness: 94%

Number of previously visited waterways: 57

AIS present in waterbody: variable-leaf milfoil

Stewardship history: 2002 - present