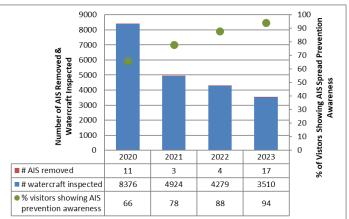

## **Lake Placid**

AIS intercepted: 17
Boats inspected: 3,510
Number of visitors: 6,778
Boats failing inspection: 1.0%
Decontaminations performed: 8

Dates of operation: May 26 - October 9

Total number of days covered: DEC Launch 128

Village Launch 79

Weekly coverage: 5-7 days

Visitors showing spread prevention awareness: 94%

Number of previously visited waterways: 57

AIS present in waterbody: variable-leaf milfoil

Stewardship history: 2002 - present

Boats observed at launch, including those not inspected. PWC=personal watercraft, SUP=stand-up paddleboard, Wind=windsurfer.

|                | total #  | organisms found |         |          | total     | # boats | # boats | # of        | % of inspected | % of inspected |
|----------------|----------|-----------------|---------|----------|-----------|---------|---------|-------------|----------------|----------------|
|                | visitors | entering        | leaving | roadside | organisms | dirty   | w/AIS   | inspections | •              | boats w/AIS    |
| DEC Launch     | 5562     | 41              | 3       | 0        | 44        | 29      | 16      | 2688        | 1.1%           | 0.6%           |
| Village Launch | 1216     | 4               | 1       | 0        | 5         | 5       | 1       | 822         | 0.6%           | 0.1%           |
| total          | 6778     | 45              | 4       | 0        | 49        | 34      | 17      | 3510        | 1.0%           | 0.5%           |

|                          | Organism Type |     |      |      |      |      |      |     |     | total | % of inspected |
|--------------------------|---------------|-----|------|------|------|------|------|-----|-----|-------|----------------|
| Organisms Removed        | Non-invasive  | BN* | CLP* | HYD* | EWM* | VLM* | SWF* | WC* | ZM* | # AIS | boats w/AIS    |
| DEC Launch               | 28            | 0   | 0    | 0    | 5    | 10   | 0    | 0   | 1   | 16    | 0.6%           |
| percentage of total orgs | 64%           | 0%  | 0%   | 0%   | 11%  | 23%  | 0%   | 0%  | 2%  |       |                |
| Village Launch           | 4             | 0   | 1    | 0    | 0    | 0    | 0    | 0   | 0   | 1     | 0.1%           |
| percentage of total orgs | 80%           | 0%  | 20%  | 0%   | 0%   | 0%   | 0%   | 0%  | 0%  |       |                |
| total                    | 32            | 0   | 1    | 0    | 5    | 10   | 0    | 0   | 1   | 17    | 0.5%           |
| percentage of total orgs | 65%           | 0%  | 2%   | 0%   | 10%  | 20%  | 0%   | 0%  | 2%  |       |                |