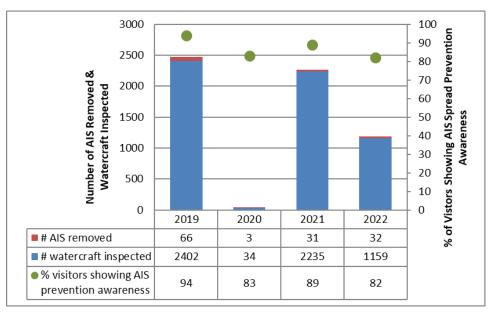

## Lake Flower

AIS intercepted: 32 Boats inspected: 1,159 Number of visitors: 2,151 Boats failing inspection: 7.2%

Dates of operation: May 28 – October 9 Total number of days covered: 92 Weekly coverage: 5-7 days Visitors showing spread prevention awareness: 82% Number of previously visited waterways: 59