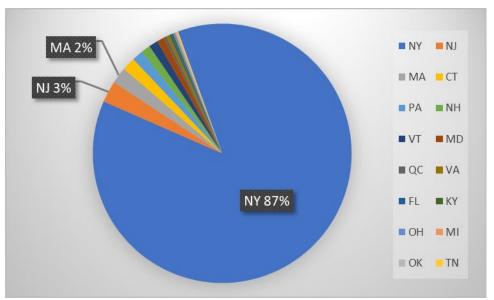

|
| L                                                                                           | Skaneateles Lake                        | 1        |
| 2<br>2<br>2<br>2<br>2<br>2<br>2<br>2<br>2<br>2<br>2<br>2<br>2<br>2<br>2<br>2<br>2<br>2<br>2 | St. Lawrence River                      | 1        |
| L                                                                                           | Stillwater Reservoir                    | 1        |
| L                                                                                           | Upper St. Regis Lake                    | 1        |
|                                                                                             | Total                                   | 719      |

## State of Motorized Boat Registration (n=784)