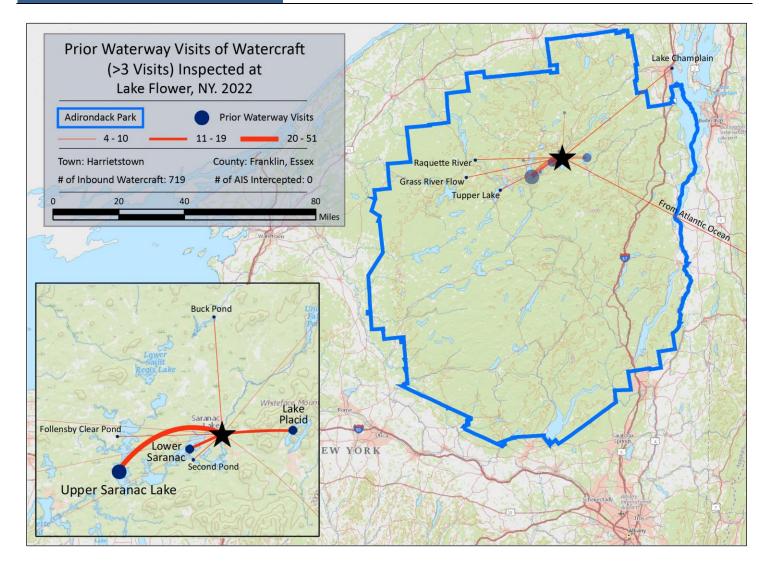

| Previous Waterways for Launching Boats | # visits |   |
|----------------------------------------|----------|---|
| NONE                                   | 272      | 1 |
| SAME LAKE - PREVIOUS VISIT             | 216      | ( |
| Upper Saranac Lake                     | 51       |   |
| Lake Placid                            | 19       | ( |
| Lower Saranac Lake                     | 17       | I |
| NOT ASKED                              | 11       | - |
| RENTAL                                 | 9        |   |
| Second Pond                            | 8        |   |
| Buck Pond (Rainbow Lake/Lake Kushaqua) | 6        |   |
| Follensby Clear Pond                   | 6        |   |
| Raquette River, NY                     | 6        |   |
| UNKNOWN (boater doesn't know)          | 6        |   |
| Tupper Lake                            | 5        |   |
| Atlantic Ocean                         | 4        |   |
| Grass River Flow (St Lawrence County)  | 4        | - |
| Lake Champlain                         | 4        |   |
| Chateaugay Lake                        | 3        |   |
| Deer River Flow (Franklin County)      | 3        |   |
| Hudson River                           | 3        |   |
| Long Lake                              | 3        | I |
| Middle Saranac Lake                    | 3        |   |
| Saratoga Lake                          | 3        | - |

| Previous Waterways for Launching Boats     | # visits |
|--------------------------------------------|----------|
| Beltzville Lake, Beltzville State Park, PA | 2        |
| Canandaigua Lake                           | 2        |
| Cayuga Lake                                | 2        |
| Cranberry Lake                             | 2        |
| Delaware River                             | 2        |
| Floodwood Pond                             | 2        |
| Fourth Lake                                | 2        |
| Kiwassa Lake                               | 2        |
| Lake Dunmore, Salisbury, VT                | 2        |
| Lake George                                | 2        |
| Lows Lake                                  | 2        |
| Moose Pond (Hamilton County)               | 2        |
| Rollins Pond                               | 2        |
| Sandy Creek, NY                            | 2        |
| Taylor Pond (Clinton County)               | 2        |
| Ashmere Lake, Hinsdale, MA                 | 1        |
| Brant Lake                                 | 1        |
| Canadice Lake                              | 1        |
| Erie Canal                                 | 1        |
| Fish Creek Ponds                           | 1        |
| Great Sacandaga Lake                       | 1        |

|                                                                                             | Dravieus Meterrusus for Lourshing Poets | Hutette  |
|---------------------------------------------------------------------------------------------|-----------------------------------------|----------|
|                                                                                             | Previous Waterways for Launching Boats  | # visits |
| 2                                                                                           | Indian Lake (Franklin County)           | 1        |
| 2                                                                                           | Lake Colby                              | 1        |
| 2                                                                                           | Lake Durant (Hamilton County)           | 1        |
| 2                                                                                           | Lincoln Pond (Essex County)             | 1        |
| 2                                                                                           | Little Clear Pond                       | 1        |
| 2                                                                                           | Little Green Pond (Franklin County)     | 1        |
| 2                                                                                           | Loon Lake (Franklin County)             | 1        |
| 2                                                                                           | Lower St. Regis Lake                    | 1        |
| 2                                                                                           | Mirror Lake                             | 1        |
| 2                                                                                           | Mohawk River                            | 1        |
| 2                                                                                           | Moose Pond Campground (Essex County)    | 1        |
| 2                                                                                           | Niagara River, NY                       | 1        |
| 2                                                                                           | Osgood Pond                             | 1        |
| 2                                                                                           | Raquette Lake                           | 1        |
| 2                                                                                           | Raquette Pond (Franklin County)         | 1        |
| L                                                                                           | Schroon Lake                            | 1        |
| L                                                                                           | Seventh Lake                            | 1        |
| L                                                                                           | Skaneateles Lake                        | 1        |
| 2<br>2<br>2<br>2<br>2<br>2<br>2<br>2<br>2<br>2<br>2<br>2<br>2<br>2<br>2<br>2<br>2<br>2<br>2 | St. Lawrence River                      | 1        |
| L                                                                                           | Stillwater Reservoir                    | 1        |
| L                                                                                           | Upper St. Regis Lake                    | 1        |
|                                                                                             | Total                                   | 719      |