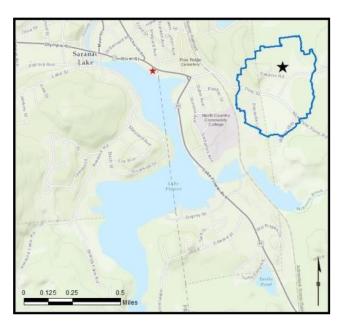

## Lake Flower

AIS intercepted: 32 Boats inspected: 1,159 Number of visitors: 2,151 Boats failing inspection: 7.2%

Dates of operation: May 28 – October 9 Total number of days covered: 92 Weekly coverage: 5-7 days Visitors showing spread prevention awareness: 82% Number of previously visited waterways: 59