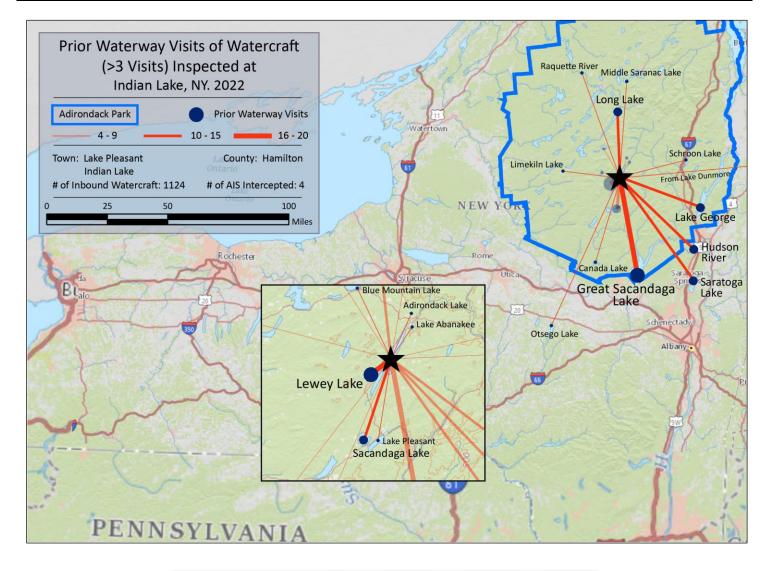

| Previous Waterways for Launching Boats | # visits |    |
|----------------------------------------|----------|----|
| NONE                                   | 523      | Sa |
| SAME LAKE - PREVIOUS VISIT             | 330      | St |
| NOT ASKED                              | 32       | T٢ |
| Great Sacandaga Lake                   | 19       | Ba |
| Lewey Lake (Hamilton County)           | 17       | Ha |
| Lake George                            | 15       | Κι |
| UNKNOWN (boater doesn't know)          | 13       | La |
| Sacandaga Lake                         | 10       | La |
| Hudson River                           | 8        | La |
| Long Lake                              | 8        | Μ  |
| Blue Mountain Lake                     | 6        | Pa |
| Limekiln Lake                          | 6        | Pi |
| Middle Saranac Lake                    | 6        | Ro |
| RENTAL                                 | 6        | Sa |
| Canada Lake                            | 5        | St |
| Lake Abanakee (Hamilton County)        | 5        | U  |
| Lake Adirondack (Hamilton County)      | 5        | U  |
| Lake Pleasant                          | 5        | At |
| Otsego Lake                            | 5        | At |
| Lake Dunmore, Salisbury, VT            | 4        | Br |
| Raquette River, NY                     | 4        | Ca |
| Schroon Lake                           | 4        | Ca |
| Batten Kill River                      | 3        | Co |
| Big Moose Lake                         | 3        | Co |
| Cranberry Lake                         | 3        | Cr |
| Fourth Lake                            | 3        | Cr |
| Garnet Lake (Warren County)            | 3        | D  |

| Previous Waterways for Launching Boats     | # visits |
|--------------------------------------------|----------|
| Saratoga Lake                              | 3        |
| Stillwater Reservoir                       | 3        |
| Thirteenth Lake (Warren County)            | 3        |
| Ballston Lake                              | 2        |
| Harris Lake (Essex County)                 | 2        |
| Kunjamuk River, NY                         | 2        |
| Lake Champlain                             | 2        |
| Lake Ontario                               | 2        |
| Lake Saint Catherine, Poultney, VT         | 2        |
| Mohawk River                               | 2        |
| Paradox Lake                               | 2        |
| Piseco Lake                                | 2        |
| Round Lake (Saratoga County)               | 2        |
| Sacandaga River                            | 2        |
| Stoner Lakes (Hamilton County)             | 2        |
| Unspecified Private Owned                  | 2        |
| Upper St. Regis Lake                       | 2        |
| Atlantic Ocean                             | 1        |
| Attica Reservoir (Wyoming County)          | 1        |
| Brant Lake                                 | 1        |
| Canandaigua Lake                           | 1        |
| Cayuta Lake (Schuyler County)              | 1        |
| Conesus Lake                               | 1        |
| Cossayuna Lake (Washington County)         | 1        |
| Cranberry Lake, Byram Township, NJ         | 1        |
| Cross River Reservoir (Westchester County) | 1        |
| Delta Lake                                 | 1        |
|                                            | 1        |

| Previous Waterways for Launching Boats | # visits |
|----------------------------------------|----------|
| Eagle Lake (Hamilton County)           | 1        |
| Erie Canal                             | 1        |
| Forked Lake                            | 1        |
| Fulton Chain of Lakes (unspecified)    | 1        |
| Kayaderosseras Creek (Saratoga County) | 1        |
| Lac Mégantic, Lac-Mégantic, QC         | 1        |
| Lake Algonquin (Hamilton County)       | 1        |
| Lake Rondaxe (Herkimer County)         | 1        |
| Little Sodus Bay (Cayuga County)       | 1        |
| Little Tupper Lake                     | 1        |
| Lower Saranac Lake                     | 1        |
| Lower St. Regis Lake                   | 1        |
| Mason Lake (Hamilton County)           | 1        |
| Massawepie Lake (St Lawrence County)   | 1        |
| Oneida Lake                            | 1        |
| Oxbow Lake (Hamilton County)           | 1        |
| Raquette Lake                          | 1        |
| REFUSED TO ANSWER                      | 1        |
| Rollins Pond                           | 1        |
| Saranac Chain of Lakes (unspecified)   | 1        |
| Seventh Lake                           | 1        |
| St. Lawrence River                     | 1        |
| Stewarts Bridge Reservoir              | 1        |
| unspecified lake in New Jersey         | 1        |
| unspecified lake in Pennsylvania       | 1        |
| Upper Saranac Lake                     | 1        |
| Total                                  | 1124     |