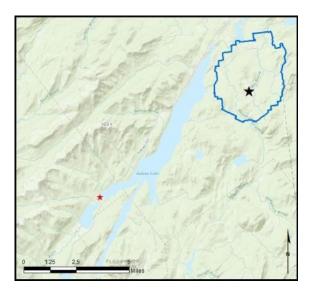

## **Indian Lake**

AlS intercepted: 5 Boats inspected: 1,677 Number of visitors: 3,550 Boats failing inspection: 0.8% Decontaminations performed: 20

Dates of operation: May 28 – October 9 Total number of days covered: 71 Weekly coverage: 5 days Visitors showing spread prevention awareness: 67% Number of previously visited waterways: 69

AlS present in waterbody: spiny waterflea Stewardship history: 2015 - present Partnership: Indian Lake Association



|                           | Boat Type |       |      |       |       |     |     |      |     |      | total #  | total #   |
|---------------------------|-----------|-------|------|-------|-------|-----|-----|------|-----|------|----------|-----------|
| Watercraft                |           |       |      |       |       |     |     |      |     |      | boats    | boats     |
|                           | Barge     | Canoe | Dock | Kayak | Motor | PWC | Row | Sail | SUP | Wind | observed | inspected |
| # boats observed          | 0         | 248   | 1    | 392   | 987   | 60  | 7   | 6    | 12  | 2    | 1715     | 1677      |
| percentage of total boats | 0%        | 14%   | 0%   | 23%   | 58%   | 3%  | 0%  | 0%   | 1%  | 0%   | 100%     | 98%       |

Boats observed at launch, inc