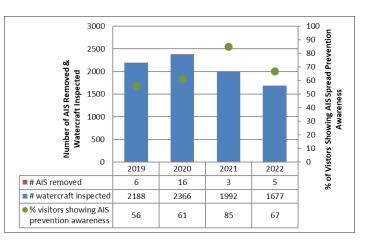

## **Indian Lake**

AlS intercepted: 5 Boats inspected: 1,677 Number of visitors: 3,550 Boats failing inspection: 0.8% Decontaminations performed: 20

Dates of operation: May 28 – October 9 Total number of days covered: 71 Weekly coverage: 5 days Visitors showing spread prevention awareness: 67% Number of previously visited waterways: 69

AlS present in waterbody: spiny waterflea Stewardship history: 2015 - present Partnership: Indian Lake Association

|                           | Boat Type |       |      |       |       |     |     |      |     |      | total #  | total #   |
|---------------------------|-----------|-------|------|-------|-------|-----|-----|------|-----|------|----------|-----------|
| Watercraft                |           |       |      |       |       |     |     |      |     |      | boats    | boats     |
|                           | Barge     | Canoe | Dock | Kayak | Motor | PWC | Row | Sail | SUP | Wind | observed | inspected |
| # boats observed          | 0         | 248   | 1    | 392   | 987   | 60  | 7   | 6    | 12  | 2    | 1715     | 1677      |
| percentage of total boats | 0%        | 14%   | 0%   | 23%   | 58%   | 3%  | 0%  | 0%   | 1%  | 0%   | 100%     | 98%       |