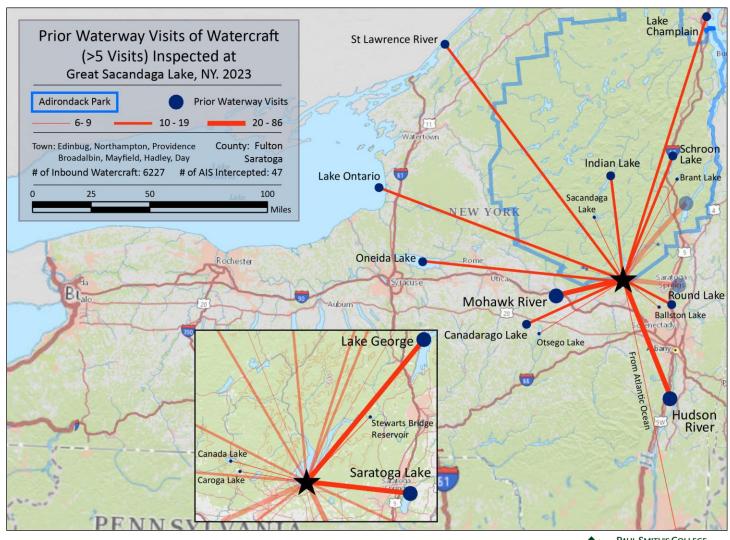

| Previous Waterways for Launching Boats | # visits |
|----------------------------------------|----------|
| SAME LAKE - PREVIOUS VISIT             | 3332     |
| NONE                                   | 2153     |
| NOT ASKED                              | 107      |
| Lake George                            | 86       |
| Saratoga Lake                          | 86       |
| Hudson River                           | 75       |
| Mohawk River                           | 64       |
| Schroon Lake                           | 19       |
| Lake Ontario                           | 14       |
| Oneida Lake                            | 14       |
| UNKNOWN (boater doesn't know)          | 14       |
| Lake Champlain                         | 13       |
| Indian Lake (Hamilton County)          | 11       |
| Round Lake (Saratoga County)           | 11       |
| Canadarago Lake                        | 10       |
| St. Lawrence River                     | 10       |
| Ballston Lake                          | 9        |
| REFUSED TO ANSWER                      | 9        |
| Stewarts Bridge Reservoir              | 9        |
| Atlantic Ocean                         | 8        |
| Brant Lake                             | 7        |
| Canada Lake                            | 7        |
| Caroga Lake                            | 6        |
| Otsego Lake                            | 6        |
| Sacandaga Lake                         | 6        |
| Cossayuna Lake (Washington County)     | 5        |
| Lake Luzerne (Warren County)           | 5        |
| Lake Pleasant                          | 5        |
| West Lake (Hamilton County)            | 5        |
| Barnegat Bay, NJ                       | 4        |
| RENTAL                                 | 4        |
| UnspecifiedPrivateOwned                | 4        |
| Congamond Lakes, Southwick, MA         | 3        |
| Great South Bay                        | 3        |
| Lake Erie                              | 3        |
| Long Island Sound                      | 3        |
| The Vlaie (Schoharie County)           | 3        |
| Big Moose Lake                         | 2        |

| Previous Waterways for Launching Boats   | # visits |
|------------------------------------------|----------|
| Black Lake (St Lawrence County)          | 2        |
| Candlewood Lake, Brookfield, CT          | 2        |
| Cayuga Lake                              | 2        |
| Chesapeake Bay                           | 2        |
| Eaton Reservoir (Madison County)         | 2        |
| Harris Lake (Essex County)               | 2        |
| Lake Algonquin (Hamilton County)         | 2        |
| Lake Mahopac (Putnam County)             | 2        |
| Lake Placid                              | 2        |
| Lake Zoar, Fairfield, CT                 | 2        |
| Long Lake                                | 2        |
| Marsh Creek Reservoir, Upper Uwchlan, PA | 2        |
| Moreau Lake (Saratoga County)            | 2        |
| Oswego River, NY                         | 2        |
| Piseco Lake                              | 2        |
| Raquette Lake                            | 2        |
| Saranac Chain of Lakes (unspecified)     | 2        |
| Schoharie Creek, NY                      | 2        |
| Adirondacks (unspecified)                | 1        |
| Alcove Reservoir (Albany County)         | 1        |
| Big Rideau Lake, Tay Valley, ON          | 1        |
| Blue Marsh Lake, Berks, PA               | 1        |
| Bow Lake, Strafford, NH                  | 1        |
| Buck Pond (Rainbow Lake/Lake Kushaqua)   | 1        |
| Canandaigua Lake                         | 1        |
| Chazy Lake                               | 1        |
| Copake Lake (Columbia County)            | 1        |
| Cranberry Lake                           | 1        |
| Delaware River                           | 1        |
| Douglas Lake, TN                         | 1        |
| Dryden Lake (Tompkins County)            | 1        |
| East Sidney Lake (Delaware County)       | 1        |
| Erie Canal                               | 1        |
| Forked Lake                              | 1        |
| Grafton Lakes State Park (Rensselaer)    | 1        |
| Greenwood Lake (Orange County)           | 1        |
| Greenwood Lake, West Milford, NJ         | 1        |

| Previous Waterways for Launching Boats | # visits |
|----------------------------------------|----------|
| Hinckley Reservoir                     | 1        |
| Kinderhook Lake (Columbia County)      | 1        |
| Kyser Lake (Fulton/Herkimer Counties)  | 1        |
| Lake Carmi, Franklin, VT               | 1        |
| Lake Chaubunagungamaug, Webster, MA    | 1        |
| Lake Huron                             | 1        |
| Lake Lillinonah, Brookfield, CT        | 1        |
| Lake Memphremagog, VT                  | 1        |
| Lake Nockamixon, Bucks County, PA      | 1        |
| Lake Wallenpaupack, Wayne County, PA   | 1        |
| Lake Winola, Overfield Township, PA    | 1        |
| LakeSimcoe, ON                         | 1        |
| Little Tupper Lake                     | 1        |
| Long Lake (Oneida County)              | 1        |
| Manitook Lake, Granby, CT              | 1        |
| Mariaville Lake (Schenectady County)   | 1        |
| Merrimack River, MA                    | 1        |
| Miner Lake (Clinton County)            | 1        |
| Minerva Lake (Essex County)            | 1        |
| North Sandy Pond (Jefferson County)    | 1        |
| Onota Lake, Pittsfield, MA             | 1        |
| Otisco Lake                            | 1        |
| Paradox Lake                           | 1        |
| Pontoosuc Lake, Pittsfield, MA         | 1        |
| Putnam Pond (Essex County)             | 1        |
| Richmond Pond, Richmond, MA            | 1        |
| Rollins Pond                           | 1        |
| Schroon River, NY                      | 1        |
| Seventh Lake                           | 1        |
| Shearon Harris Reservoir, NC           | 1        |
| Skaneateles Lake                       | 1        |
| Snyder's Lake (Rensselaer County)      | 1        |
| Thompsons Lake (Albany County)         | 1        |
| Trout Lake (Warren County)             | 1        |
| Tupper Lake                            | 1        |
| Twin Lakes, Salisbury, CT              | 1        |
| West Canada Lakes (Hamilton County)    | 1        |
| Total                                  | 6227     |
|                                        |          |