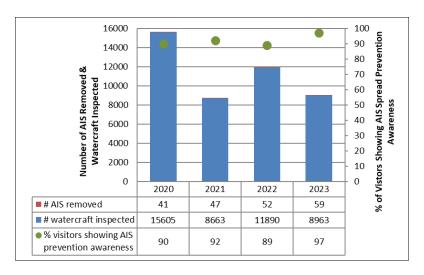

## **Great Sacandaga Lake**

AlS intercepted: 59
Boats inspected: 8,963
Number of visitors: 20,515
Boats failing inspection: 7.5%

Dates of operation: May 26 - October 9

Total number of days covered: Broadalbin 114, Day 198,

Northampton 112, Northville 51

Weekly coverage: 5-7 days

Visitors showing spread prevention awareness: 97%

Number of previously visited waterways: 103

AIS present in waterbody: Eurasian watermilfoil,

spiny waterflea, brittle naiad