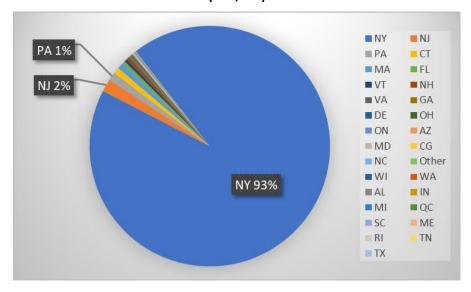

## State of Motorized Boat Registration (n=8,639)

| Decontaminations performed |     |  |  |  |  |
|----------------------------|-----|--|--|--|--|
| Broadalbin                 | 43  |  |  |  |  |
| Day (Edinburgh)            | 117 |  |  |  |  |
| Northampton                | 36  |  |  |  |  |
| Northville                 | 27  |  |  |  |  |