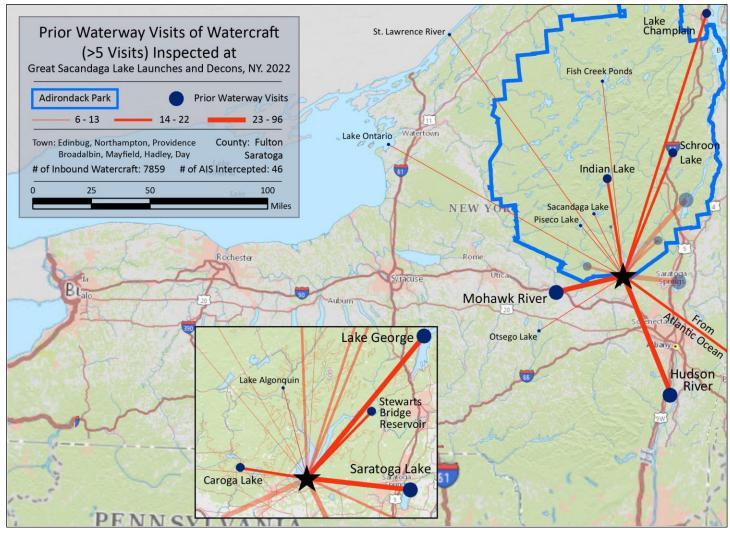

| Previous Waterways for Launching Boats | # visits |
|----------------------------------------|----------|
| SAME LAKE - PREVIOUS VISIT             | 4600     |
| NONE                                   | 2283     |
| NOT ASKED                              | 232      |
| Saratoga Lake                          | 96       |
| Hudson River                           | 92       |
| Lake George                            | 88       |
| Mohawk River                           | 54       |
| UNKNOWN (boater doesn't know)          | 23       |
| Stewarts Bridge Reservoir              | 22       |
| Caroga Lake                            | 20       |
| Schroon Lake                           | 20       |
| Atlantic Ocean                         | 16       |
| REFUSED TO ANSWER                      | 15       |
| Indian Lake (Hamilton County)          | 14       |
| Lake Champlain                         | 14       |
| Lake Algonquin (Hamilton County)       | 10       |
| Lake Ontario                           | 9        |
| Otsego Lake                            | 9        |
| Sacandaga Lake                         | 9        |
| Fish Creek Ponds                       | 7        |
| St. Lawrence River                     | 7        |
| Piseco Lake                            | 6        |
| Canada Lake                            | 5        |
| Canadarago Lake                        | 5        |
| Connecticut River                      | 5        |
| Cossayuna Lake (Washington County)     | 5        |
| Greenwood Lake (Orange County)         | 5        |
| Orange Lake (Orange County)            | 5        |
| Round Lake (Saratoga County)           | 5        |
| Thompsons Lake (Albany County)         | 5        |
| Ballston Lake                          | 4        |
| Brant Lake                             | 4        |
| Lake Pleasant                          | 4        |
| Oneida Lake                            | 4        |
| RENTAL                                 | 4        |
| Saranac Chain of Lakes (unspecified)   | 4        |
| Adirondacks (unspecified)              | 3        |
| Candlewood Lake, Brookfield, CT        | 3        |
| Fourth Lake                            | 3        |
| Lake Luzerne (Warren County)           | 3        |
| Lake Wallenpaupack, Wayne County, PA   | 3        |
| Middle Saranac Lake                    | 3        |
| Old Forge Pond (Hamilton County)       | 3        |
| Round Lake (Hamilton County)           | 3        |
| Saratoga River                         | 3        |

| its | Previous Waterways for Launching Boats      | # visits |
|-----|---------------------------------------------|----------|
| 00  | Seneca Lake                                 | 3        |
| 83  | Unspecified Private Owned                   | 3        |
| 32  | Archer Vly (Saratoga County)                | 2        |
| 96  | Buck Pond (Rainbow Lake/Lake Kushaqua)      | 2        |
| 92  | Canandaigua Lake                            | 2        |
| 88  | Cayuga Lake                                 | 2        |
| 54  | Chenango Lake (Chenango County)             | 2        |
| 23  | Chesapeake Bay                              | 2        |
| 22  | Conesus Lake                                | 2        |
| 20  | Copake Lake (Columbia County)               | 2        |
| 20  | Erie Canal                                  | 2        |
| 16  | Forked Lake                                 | 2        |
| 15  | Glen Lake (Warren County)                   | 2        |
| 14  | Great South Bay                             | 2        |
| 14  | Harriman Reservoir, Wilmington, VT          | 2        |
| 10  | Housatonic River                            | 2        |
| 9   | Lake Arrowhead, Waterboro, ME               | 2        |
| 9   | Lake Desolation (Saratoga County)           | 2        |
| 9   | Lake Sebago (Orange/Rockland Counties)      | 2        |
| 7   | Lake Winnipesaukee, Alton, NH               | 2        |
| 7   | Long Island Sound                           | 2        |
| 6   | Long Lake                                   | 2        |
| 5   | Mason Lake (Hamilton County)                | 2        |
| 5   | Otis Reservoir, Otis, MA                    | 2        |
| 5   | Paradox Lake                                | 2        |
| 5   | Round Lake (Essex County)                   | 2        |
| 5   | Sacandaga River                             | 2        |
| 5   | Susquehanna River                           | 2        |
| 5   | Swinging Bridge Reservoir (Sullivan County) | 2        |
| 5   | unspecified lake in Connecticut             | 2        |
| 4   | unspecified lake in New York                | 2        |
| 4   | Barnegat Bay, NJ                            | 1        |
| 4   | Beltzville Lake, Beltzville State Park, PA  | 1        |
| 4   | Big Moose Lake                              | 1        |
| 4   | Black River                                 | 1        |
| 4   | Blue Marsh Lake, Berks, PA                  | 1        |
| 3   | Browns Tract Pond                           | 1        |
| 3   | Budd Lake, Mount Olive Township, NJ         | 1        |
| 3   | Canachagala Lake (Herkimer County)          | 1        |
| 3   | Cassadaga Lakes (Chautauqua County)         | 1        |
| 3   | Chateaugay Lake                             | 1        |
| 3   | Chazy Lake                                  | 1        |
| 3   | Cross Lake (Cayuga/Onondaga Counties)       | 1        |
| 3   | Crystal Lake (Warren County)                | 1        |
| 3   | Crystal Lake, Harrison, ME                  | 1        |

| Previous Waterways for Launching Boats       | # visits |
|----------------------------------------------|----------|
| Delta Lake                                   | 1        |
| East Sidney Lake (Delaware County)           | 1        |
| Finger Lakes (unspecified)                   | 1        |
| Fulton Chain of Lakes (unspecified)          | 1        |
| Galway Lake (Saratoga County)                | 1        |
| Gardner Lake, Salem, CT                      | 1        |
| Good Luck Lake (Hamilton County)             | 1        |
| Goodyear Lake (Otsego County)                | 1        |
| Great East Lake, ME                          | 1        |
| Harris Lake (Essex County)                   | 1        |
| Hinckley Reservoir                           | 1        |
| Indian Lake (Franklin County)                | 1        |
| Kinderhook Lake (Columbia County)            | 1        |
| Kunjamuk River, NY                           | 1        |
| Lake Bomoseen, Castleton, VT                 | 1        |
| Lake Buel, Monterey, MA                      | 1        |
| Lake Erie                                    | 1        |
| Lake Hopatcong, Jefferson, NJ                | 1        |
| Lake Michigan                                | 1        |
| Lake Murray, SC                              | 1        |
| Lake Sabbatia, Taunton, MA                   | 1        |
| Lake Taghkanic (Columbia County)             | 1        |
| Lake Zoar, Fairfield, CT                     | 1        |
| Lamoka Lake (Schuyler County)                | 1        |
| Lewey Lake (Hamilton County)                 | 1        |
| Lily Lake, Wapwallopen, PA                   | 1        |
| Little Island Pond, Pelham, NH               | 1        |
| Loon Lake (Franklin County)                  | 1        |
| Lower Saranac Lake                           | 1        |
| Onota Lake, Pittsfield, MA                   | 1        |
| Oswego River, NY                             | 1        |
| Peck Lake (Fulton County)                    | 1        |
| Raquette Lake                                | 1        |
| Rondout Reservoir (Sullivan/Ulster Counties) | 1        |
| Salmon River Reservoir (Oneida County)       | 1        |
| Schoharie Reservoir (Delaware/Green/Scho)    | 1        |
| Silver Lake (St Lawrence County)             | 1        |
| Tomkins Lake (Rockland County)               | 1        |
| Trout Lake (St Lawrence County)              | 1        |
| Tupper Lake                                  | 1        |
| unspecified lake in Maine                    | 1        |
| Upper Saranac Lake                           | 1        |
| West Canada Lakes (Hamilton County)          | 1        |
| Youghiogheny River Lake, PA                  | 1        |
| T-4-1                                        | 7050     |

## State of Motorized Boat Registration (n=11,082)

Total

7859

| Decontaminations performed |     |  |  |  |  |
|----------------------------|-----|--|--|--|--|
| Broadalbin                 | 53  |  |  |  |  |
| Day                        | 97  |  |  |  |  |
| Northampton                | 69  |  |  |  |  |
| Northville                 | 259 |  |  |  |  |