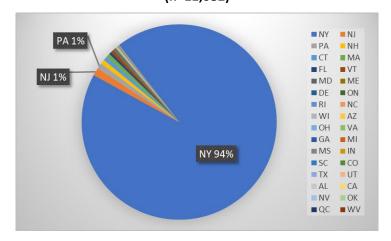

## State of Motorized Boat Registration (n=11,082)

Total

7859

| Decontaminations performed |     |  |  |  |  |
|----------------------------|-----|--|--|--|--|
| Broadalbin                 | 53  |  |  |  |  |
| Day                        | 97  |  |  |  |  |
| Northampton                | 69  |  |  |  |  |
| Northville                 | 259 |  |  |  |  |