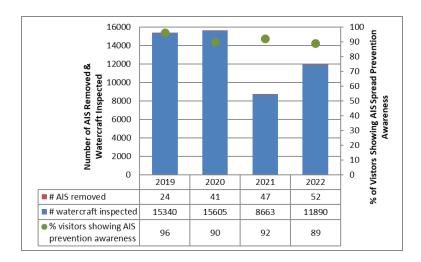

## **Great Sacandaga Lake**

AlS intercepted: 52 Boats inspected: 11,890 Number of visitors: 26,059 Boats failing inspection: 5.6%

Dates of operation: May 28 – October 10

Total number of days covered: Broadalbin 74, Day 111,

Northampton 85, Northville 103

Weekly coverage: 5-7 days

Visitors showing spread prevention awareness: 89%

Number of previously visited waterways: 120

AIS present in waterbody: Eurasian watermilfoil,

spiny waterflea, brittle naiad