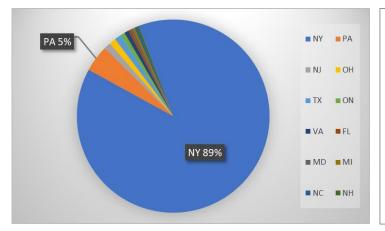

# Fourth Lake State of Motorized Boat Registration (n=1,688)

### **Fourth Lake**