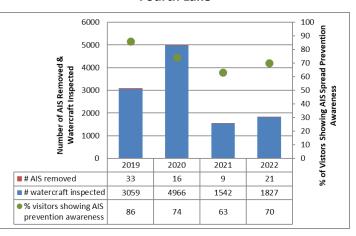

## **Fourth Lake & Rocky Mountain Decon**

AlS intercepted: 26
Boats inspected: 2,121
Number of visitors: 5,311
Boats failing inspection: 2.5%
Decontaminations performed: 201

**Dates of operation:** May 29 – October 10 **Total number of days covered:** Fourth Lake 65

Rocky Mt Decon 73

Weekly coverage: 3-5 days

Visitors showing spread prevention awareness: 74% Number of previously visited waterways: Fourth Lake 90

Rocky Mountain 57

AIS present in waterbody: variable-leaf milfoil

Boats observed at launch, including those not inspected. PWC=personal watercraft, SUP=stand-up paddleboard, Wind=windsurfer.

|                        | total # |    | enisms fo | l | total<br>organisms |    | # boats<br>w/AIS | # of inspections | •    | % of inspected boats w/AIS |
|------------------------|---------|----|-----------|---|--------------------|----|------------------|------------------|------|----------------------------|
| Fourth Lake DEC Launch | 4765    | 25 | 39        |   | 64                 | 45 | 20               | 1827             | 2.5% | 1.1%                       |
| Rocky Mountain DECON   | 546     |    |           | 8 | 8                  | 8  | 5                | 294              | 2.7% | 1.7%                       |
| total                  | 5311    | 25 | 39        | 8 | 72                 | 53 | 25               | 2121             | 2.5% | 1.2%                       |

|                          | Organism Type |      |      |      |      |     |     | total | % of inspected |  |
|--------------------------|---------------|------|------|------|------|-----|-----|-------|----------------|--|
| Organisms Removed        | Non-invasive  | CLP* | EWM* | VLM* | SWF* | WC* | ZM* | # AIS | boats w/AIS    |  |
| Fourth Lake DEC Launch   | 43            | 2    | 12   | 5    | 0    | 0   | 2   | 21    | 1.1%           |  |
| percentage of total orgs | 67%           | 3%   | 19%  | 8%   | 0%   | 0%  | 3%  |       |                |  |
| Rocky Mountain DECON     | 3             | 1    | 2    | 0    | 0    | 0   | 2   | 5     | 1.7%           |  |
| percentage of total orgs | 38%           | 13%  | 25%  | 0%   | 0%   | 0%  | 25% |       |                |  |
| total                    | 46            | 3    | 14   | 5    | 0    | 0   | 4   | 26    | 1.2%           |  |
| percentage of total orgs | 64%           | 4%   | 19%  | 7%   | 0%   | 0%  | 6%  |       |                |  |