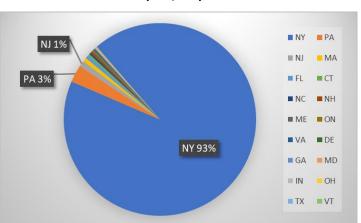

### **Fourth Lake**

| Previous Waterways for Launching Boats | # visits |
|----------------------------------------|----------|
| NONE                                   | 523      |
| SAME LAKE - PREVIOUS VISIT             | 292      |
| Oneida Lake                            | 32       |
| Delta Lake                             | 31       |
| Lake Ontario                           | 24       |
| Hinckley Reservoir                     | 21       |
| Raquette Lake                          | 20       |
| Big Moose Lake                         | 18       |
| Skaneateles Lake                       | 17       |
| St. Lawrence River                     | 16       |
| Cayuga Lake                            | 10       |
| Canadarago Lake                        | 8        |
| Canandaigua Lake                       | 8        |
| Conesus Lake                           | 6        |
| Eighth Lake                            | 6        |
| Lake George                            | 6        |
| Owasco Lake                            | 6        |
| Erie Canal                             | 5        |
| Keuka Lake                             | 5        |
| Lake Bonaparte                         | 5        |
| Lake Erie                              | 5        |
| Long Lake                              | 5        |
| Niagara River, NY                      | 5<br>5   |
| Old Forge Pond (Hamilton County)       | 5        |
| Saratoga Lake                          | 5        |
| Cazenovia Lake                         | 4        |
| Great Sacandaga Lake                   | 4        |
| Hudson River                           | 4        |
| Limekiln Lake                          | 4        |
| Otisco Lake                            | 4        |
| Seventh Lake                           | 4        |
| UNKNOWN (boater doesn't know)          | 4        |
| Brantingham Lake (Lewis County)        | 3        |

| Previous Waterways for Launching Boats | # visits |
|----------------------------------------|----------|
| Browns Tract Pond                      | 3        |
| Chautauqua Lake (Chautauqua County)    | 3        |
| DeRuyter Reservoir (Madison/Onondaga)  | 3        |
| Irondequoit Bay (Monroe County)        | 3        |
| Kayuta Lake (Oneida County)            | 3        |
| Schroon Lake                           | 3        |
| Seneca Lake                            | 3        |
| Seneca River                           | 3        |
| Stillwater Reservoir                   | 3        |
| Unspecified Private Owned              | 3        |
| Findley Lake (Chatauqua County)        | 2        |
| Forked Lake                            | 2        |
| Genesee River, NY                      | 2        |
| Lake Moraine (Madison County)          | 2        |
| Long Island Sound                      | 2        |
| Lower Saranac Lake                     | 2        |
| NOT ASKED                              | 2        |
| Otter Lake (Oneida County)             | 2        |
| Piseco Lake                            | 2        |
| Pontoosuc Lake, Pittsfield, MA         | 2        |
| Salmon River Reservoir (Oneida County) | 2        |
| Saranac Chain of Lakes (unspecified)   | 2        |
| White Lake (Oneida County)             | 2        |
| Allegheny River                        | 1        |
| Atlantic Ocean                         | 1        |
| Beaver River, NY                       | 1        |
| Belwood Lake, ON                       | 1        |
| Black Lake (St Lawrence County)        | 1        |
| Canada Lake                            | 1        |
| Chesapeake Bay                         | 1        |
| Cheshire Reservoir, Cheshire, MA       | 1        |
| Cross Lake (Cayuga/Onondaga Counties)  | 1        |
| Eaton Reservoir (Madison County)       | 1        |
|                                        |          |

| Previous Waterways for Launching Boats   | # visits |
|------------------------------------------|----------|
| Fifth Lake                               | 1        |
| Hitchins Pond (St Lawrence County)       | 1        |
| Honeoye Lake                             | 1        |
| Indian River, NY                         | 1        |
| Jamesville Reservoir (Onondaga County)   | 1        |
| Lake Jackson, Leon County, FL            | 1        |
| Lake Nockamixon, Bucks County, PA        | 1        |
| Lake Pleasant                            | 1        |
| Lake Rondaxe (Herkimer County)           | 1        |
| Lake Winnipesaukee, Alton, NH            | 1        |
| Lewey Lake (Hamilton County)             | 1        |
| Little Long Lake (Oneida County)         | 1        |
| Maranacook Lake, Winthrop, ME            | 1        |
| Mohawk River                             | 1        |
| North Pond (Oswego County)               | 1        |
| Onondaga Lake                            | 1        |
| Oswego River, NY                         | 1        |
| Pushaw Lake, Alton, ME                   | 1        |
| Raquette River, NY                       | 1        |
| Raystown Lake, Juniata Township, PA      | 1        |
| REFUSED TO ANSWER                        | 1        |
| RENTAL                                   | 1        |
| Rushford Lake (Allegany County)          | 1        |
| San Jacinto River, TX                    | 1        |
| Sandy Creek, NY                          | 1        |
| Sixth Lake (Hamilton County)             | 1        |
| Soft Maple Reservoir (Lewis County)      | 1        |
| Song Lake (Cortland County)              | 1        |
| Star Lake (St Lawrence County)           | 1        |
| Tupper Lake                              | 1        |
| Upper Little York Lake (Cortland County) | 1        |
| Wolf Lake (Sullivan County)              | 1        |
| Total                                    | 1213     |