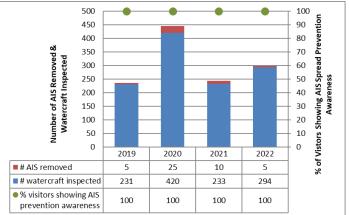

## **Fourth Lake & Rocky Mountain Decon**

AlS intercepted: 26
Boats inspected: 2,121
Number of visitors: 5,311
Boats failing inspection: 2.5%
Decontaminations performed: 201

**Dates of operation:** May 29 – October 10 **Total number of days covered:** Fourth Lake 65

Rocky Mt Decon 73

Weekly coverage: 3-5 days

Visitors showing spread prevention awareness: 74% Number of previously visited waterways: Fourth Lake 90

Rocky Mountain 57

AIS present in waterbody: variable-leaf milfoil