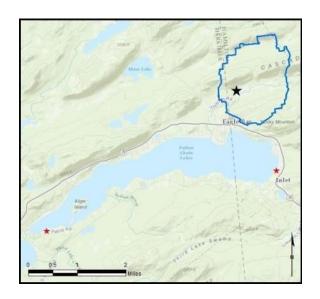

## **Fourth Lake & Rocky Mountain Decon**

AlS intercepted: 26
Boats inspected: 2,121
Number of visitors: 5,311
Boats failing inspection: 2.5%
Decontaminations performed: 201

**Dates of operation:** May 29 – October 10 **Total number of days covered:** Fourth Lake 65

Rocky Mt Decon 73

Weekly coverage: 3-5 days

Visitors showing spread prevention awareness: 74% Number of previously visited waterways: Fourth Lake 90

Rocky Mountain 57

AIS present in waterbody: variable-leaf milfoil

Stewardship history: 2011 - present

Partnership: Fulton Chain of Lakes Association

|                           | Boat Type |       |      |       |       |     |     |      |     | total # | total #           |                 |
|---------------------------|-----------|-------|------|-------|-------|-----|-----|------|-----|---------|-------------------|-----------------|
| Watercraft                | Barge     | Canoe | Dock | Kayak | Motor | PWC | Row | Sail | SUP | Wind    | boats<br>observed | boats inspected |
| Fourth Lake DEC Launch    | 0         | 14    | 1    | 134   | 1311  | 341 | 2   | 20   | 6   | 0       | 1829              | 1827            |
| percentage of total boats | 0%        | 1%    | 0%   | 7%    | 72%   | 19% | 0%  | 1%   | 0%  | 0%      | 100%              | 100%            |
| Rocky Mountain DECON      | 0         | 22    | 0    | 25    | 214   | 36  | 0   | 1    | 0   | 0       | 298               | 294             |
| percentage of total boats | 0%        | 7%    | 0%   | 8%    | 72%   | 12% | 0%  | 0%   | 0%  | 0%      | 100%              | 99%             |
| total                     | 0         | 36    | 1    | 159   | 1525  | 377 | 2   | 21   | 6   | 0       | 2127              | 2121            |
| percentage of total boats | 0%        | 2%    | 0%   | 7%    | 72%   | 18% | 0%  | 1%   | 0%  | 0%      | 100%              | 100%            |