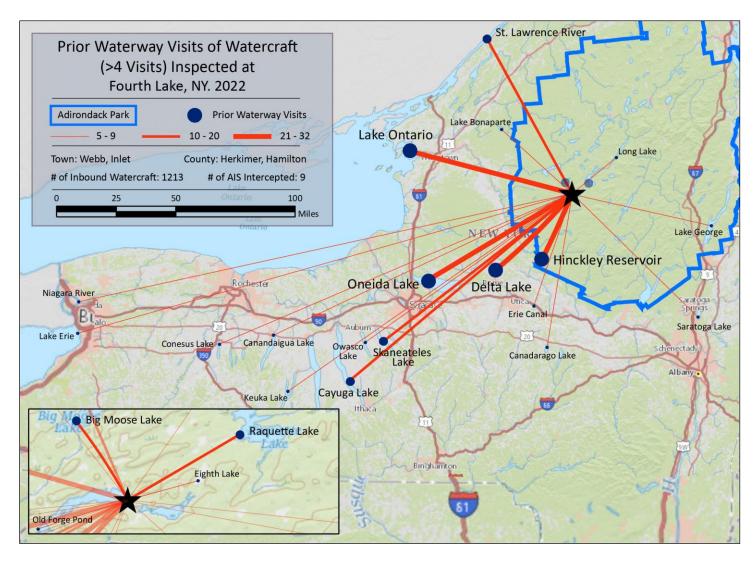

### **Fourth Lake**

| Previous Waterways for Launching Boats | # visits |
|----------------------------------------|----------|
| NONE                                   | 523      |
| SAME LAKE - PREVIOUS VISIT             | 292      |
| Oneida Lake                            | 32       |
| Delta Lake                             | 31       |
| Lake Ontario                           | 24       |
| Hinckley Reservoir                     | 21       |
| Raquette Lake                          | 20       |
| Big Moose Lake                         | 18       |
| Skaneateles Lake                       | 17       |
| St. Lawrence River                     | 16       |
| Cayuga Lake                            | 10       |
| Canadarago Lake                        | 8        |
| Canandaigua Lake                       | 8        |
| Conesus Lake                           | 6        |
| Eighth Lake                            | 6        |
| Lake George                            | 6        |
| Owasco Lake                            | 6        |
| Erie Canal                             | 5        |
| Keuka Lake                             | 5        |
| Lake Bonaparte                         | 5        |
| Lake Erie                              | 5        |
| Long Lake                              | 5        |
| Niagara River, NY                      | 5<br>5   |
| Old Forge Pond (Hamilton County)       | 5        |
| Saratoga Lake                          | 5        |
| Cazenovia Lake                         | 4        |
| Great Sacandaga Lake                   | 4        |
| Hudson River                           | 4        |
| Limekiln Lake                          | 4        |
| Otisco Lake                            | 4        |
| Seventh Lake                           | 4        |
| UNKNOWN (boater doesn't know)          | 4        |
| Brantingham Lake (Lewis County)        | 3        |

| Previous Waterways for Launching Boats | # visits |
|----------------------------------------|----------|
| Browns Tract Pond                      | 3        |
| Chautauqua Lake (Chautauqua County)    | 3        |
| DeRuyter Reservoir (Madison/Onondaga)  | 3        |
| Irondequoit Bay (Monroe County)        | 3        |
| Kayuta Lake (Oneida County)            | 3        |
| Schroon Lake                           | 3        |
| Seneca Lake                            | 3        |
| Seneca River                           | 3        |
| Stillwater Reservoir                   | 3        |
| Unspecified Private Owned              | 3        |
| Findley Lake (Chatauqua County)        | 2        |
| Forked Lake                            | 2        |
| Genesee River, NY                      | 2        |
| Lake Moraine (Madison County)          | 2        |
| Long Island Sound                      | 2        |
| Lower Saranac Lake                     | 2        |
| NOT ASKED                              | 2        |
| Otter Lake (Oneida County)             | 2        |
| Piseco Lake                            | 2        |
| Pontoosuc Lake, Pittsfield, MA         | 2        |
| Salmon River Reservoir (Oneida County) | 2        |
| Saranac Chain of Lakes (unspecified)   | 2        |
| White Lake (Oneida County)             | 2        |
| Allegheny River                        | 1        |
| Atlantic Ocean                         | 1        |
| Beaver River, NY                       | 1        |
| Belwood Lake, ON                       | 1        |
| Black Lake (St Lawrence County)        | 1        |
| Canada Lake                            | 1        |
| Chesapeake Bay                         | 1        |
| Cheshire Reservoir, Cheshire, MA       | 1        |
| Cross Lake (Cayuga/Onondaga Counties)  | 1        |
| Eaton Reservoir (Madison County)       | 1        |
|                                        |          |

| Previous Waterways for Launching Boats   | # visits |
|------------------------------------------|----------|
| Fifth Lake                               | 1        |
| Hitchins Pond (St Lawrence County)       | 1        |
| Honeoye Lake                             | 1        |
| Indian River, NY                         | 1        |
| Jamesville Reservoir (Onondaga County)   | 1        |
| Lake Jackson, Leon County, FL            | 1        |
| Lake Nockamixon, Bucks County, PA        | 1        |
| Lake Pleasant                            | 1        |
| Lake Rondaxe (Herkimer County)           | 1        |
| Lake Winnipesaukee, Alton, NH            | 1        |
| Lewey Lake (Hamilton County)             | 1        |
| Little Long Lake (Oneida County)         | 1        |
| Maranacook Lake, Winthrop, ME            | 1        |
| Mohawk River                             | 1        |
| North Pond (Oswego County)               | 1        |
| Onondaga Lake                            | 1        |
| Oswego River, NY                         | 1        |
| Pushaw Lake, Alton, ME                   | 1        |
| Raquette River, NY                       | 1        |
| Raystown Lake, Juniata Township, PA      | 1        |
| REFUSED TO ANSWER                        | 1        |
| RENTAL                                   | 1        |
| Rushford Lake (Allegany County)          | 1        |
| San Jacinto River, TX                    | 1        |
| Sandy Creek, NY                          | 1        |
| Sixth Lake (Hamilton County)             | 1        |
| Soft Maple Reservoir (Lewis County)      | 1        |
| Song Lake (Cortland County)              | 1        |
| Star Lake (St Lawrence County)           | 1        |
| Tupper Lake                              | 1        |
| Upper Little York Lake (Cortland County) | 1        |
| Wolf Lake (Sullivan County)              | 1        |
| Total                                    | 1213     |