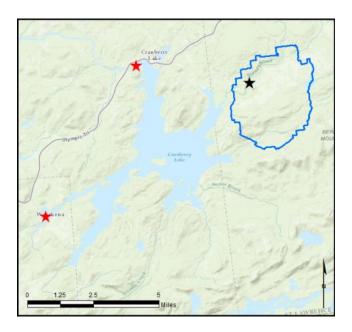

## **Cranberry Lake**

AIS intercepted: 7 Boats inspected: 1,930 Number of visitors: 4,355 Boats failing inspection: 1.3%

Dates of operation: June 15 – October 9 Total number of days covered: 94 Weekly coverage: 5-7 days Visitors showing spread prevention awareness: 91% Number of previously visited waterways: 69

**Cranberry Lake Boat Launch** 