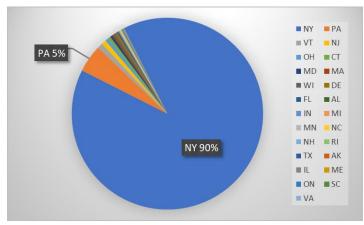

## **Cranberry Lake**

AIS intercepted: 7 Boats inspected: 1,930 Number of visitors: 4,355 Boats failing inspection: 1.3%

Dates of operation: June 15 – October 9 Total number of days covered: 94 Weekly coverage: 5-7 days Visitors showing spread prevention awareness: 91% Number of previously visited waterways: 69

Boats observed at launch, including those not inspected. PWC=personal watercraft, SUP=stand-up paddleboard, Wind=windsurfer.

| total #  | orga     | anisms fo | und      | total     | # boats | # boats | # of        | % of inspected | % of inspected |  |
|----------|----------|-----------|----------|-----------|---------|---------|-------------|----------------|----------------|--|
| visitors | entering | leaving   | roadside | organisms | dirty   | w/AIS   | inspections | boats dirty    | boats w/AIS    |  |
| 4355     | 15       | 25        | 0        | 40        | 25      | 7       | 1930        | 1.3%           | 0.4%           |  |

Boats dirty = watercraft with any organic material, invasive, non-invasive or unknown.

|                                  |      |         |      |       | AIS spr | ead prev | vention | awarene | ess       |              |            | # groups |
|----------------------------------|------|---------|------|-------|---------|----------|---------|---------|-----------|--------------|------------|----------|
| Visitor Responses                | yes  | Inspect | Wash | Drain | Bait    | LW       | Dry     | Decon   | same lake | first/frozen | didn't ask | asked    |
| # groups                         | 1228 | 394     | 412  | 344   | 6       | 57       | 255     | 39      | 244       | 146          | 471        | 1347     |
| percentage of total groups asked | 91%  | 29%     | 31%  | 26%   | 0.4%    | 4%       | 19%     | 3%      | 18%       | 11%          | NA         |          |

|                          |              |     | C    | Organis | m Type |      |      |     |     | total | % of inspected |  |
|--------------------------|--------------|-----|------|---------|--------|------|------|-----|-----|-------|----------------|--|
| Organisms Removed        | Non-invasive | BN* | CLP* | HYD*    | EWM*   | VLM* | SWF* | WC* | ZM* | # AIS | boats w/AIS    |  |
| # organisms              | 33           | 0   | 0    | 0       | 6      | 1    | 0    | 0   | 0   | 7     | 0.4%           |  |
| percentage of total orgs | 83%          | 0%  | 0%   | 0%      | 15%    | 3%   | 0%   | 0%  | 0%  |       |                |  |