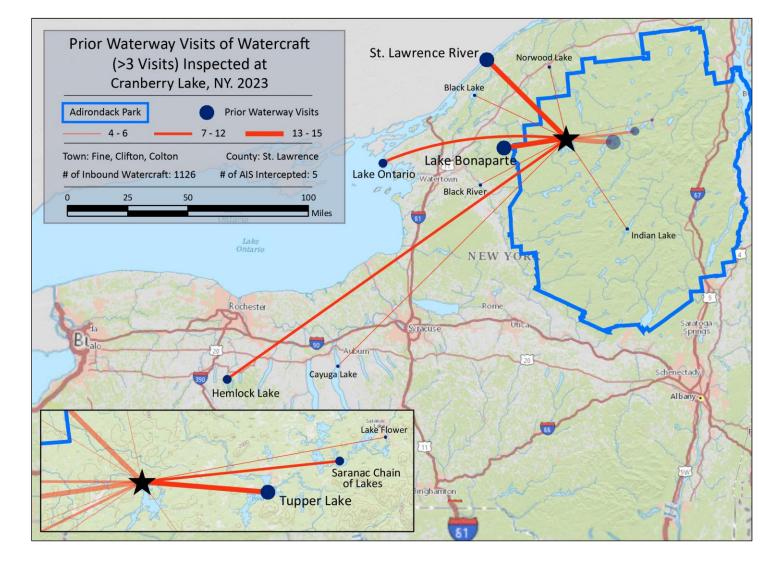

| Previous Waterways for Launching Boats     | # visits | Pre    |
|--------------------------------------------|----------|--------|
| NONE                                       | 582      | Cana   |
| SAME LAKE - PREVIOUS VISIT                 | 317      | Chat   |
| NOT ASKED                                  | 41       | Erie ( |
| St. Lawrence River                         | 15       | Lowe   |
| Lake Bonaparte                             | 14       | Onei   |
| Tupper Lake                                | 14       | Raqu   |
| Saranac Chain of Lakes (unspecified)       | 12       | RENT   |
| Hemlock Lake (Livingston/Ontario Counties) | 7        | Seve   |
| Lake Ontario                               | 7        | Sout   |
| Black Lake (St Lawrence County)            | 4        | UNKI   |
| Black River, NY                            | 4        | Atlar  |
| Cayuga Lake                                | 4        | Blue   |
| Indian Lake (Hamilton County)              | 4        | Blue   |
| Lake Flower                                | 4        | Bore   |
| Norwood Lake (St Lawrence County)          | 4        | Cana   |
| Allegheny River                            | 3        | Cana   |
| Brant Lake                                 | 3        | Carry  |
| Fourth Lake                                | 3        | Caze   |
| Great Sacandaga Lake                       | 3        | Clear  |
| Higley Falls Reservoir                     | 3        | Colo   |
| Massawepie Lake (St Lawrence County)       | 3        | Cone   |
| Raquette River, NY                         | 3        | Cong   |
| REFUSED TO ANSWER                          | 3        | Cros   |
| Skaneateles Lake                           | 3        | Eato   |
| Upper Saranac Lake                         | 3        | Huds   |
| Blake Falls Reservoir                      | 2        | India  |

| Previous Waterways for Launching Boats   | # visits    |
|------------------------------------------|-------------|
| Canandaigua Lake                         | 2           |
| Chateaugay Lake                          | 2           |
| Erie Canal                               | 2           |
| Lower Saranac Lake                       | 2           |
| Oneida Lake                              | 2<br>2<br>2 |
| Raquette Lake                            | 2           |
| RENTAL                                   | 2           |
| Seventh Lake                             | 2           |
| South Colton Reservoir (St Lawrence Cty) | 2           |
| UNKNOWN (boater doesn't know)            |             |
| Atlantic Ocean                           | 1           |
| Blue Marsh Lake, Berks, PA               | 1           |
| Blue Mountain Lake                       | 1           |
| Boreas Ponds (Essex County)              | 1           |
| Canadarago Lake                          | 1           |
| Canal Lake, Kawartha Lakes, ON           | 1           |
| Carry Falls Reservoir                    | 1           |
| Cazenovia Lake                           | 1           |
| Clear Lake (Jefferson County)            | 1           |
| Colonie Reservoir (Saratoga County)      | 1           |
| Conesus Lake                             | 1           |
| Congamond Lakes, Southwick, MA           | 1           |
| Cross Lake (Cayuga/Onondaga Counties)    | 1           |
| Eaton Reservoir (Madison County)         | 1           |
| Hudson River                             | 1           |
| Indian River, NY                         | 1           |

| Previous Waterways for Launching Boats | # visits |
|----------------------------------------|----------|
| Inlet (Franklin County)                | 1        |
| Irondequoit Bay (Monroe County)        | 1        |
| Joe Indian Pond (St Lawrence County)   | 1        |
| Kayuta Lake (Oneida County)            | 1        |
| Keuka Lake                             | 1        |
| Kiwassa Lake                           | 1        |
| Lake Champlain                         | 1        |
| Lake Erie                              | 1        |
| Lake Placid                            | 1        |
| Lincoln Pond (Essex County)            | 1        |
| Long Lake                              | 1        |
| Meacham Lake                           | 1        |
| Moon Lake (Jefferson County)           | 1        |
| Niagara River, NY                      | 1        |
| Oswegatchie River, NY                  | 1        |
| Otisco Lake                            | 1        |
| Piseco Lake                            | 1        |
| Saint Regis Pond (Franklin County)     | 1        |
| Salmon River Reservoir (Oneida County) | 1        |
| Saranac River                          | 1        |
| Second Pond                            | 1        |
| Silver Lake (Wyoming County)           | 1        |
| Sodus Bay (Wayne County)               | 1        |
| Stillwater Reservoir                   | 1        |
| UnspecifiedPrivateOwned                | 1        |
| Total                                  | 1126     |