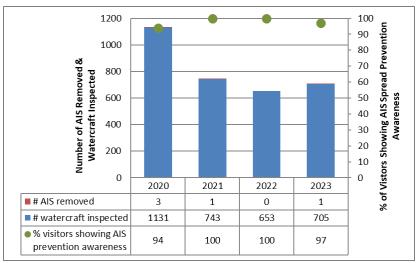

## **Chazy Lake**

AlS intercepted: 1
Boats inspected: 705
Number of visitors: 1,417
Boats failing inspection: 0.4%
Decontaminations performed: 183

**Dates of operation:** May 26 – October 9 **Total number of days covered:** 101

Weekly coverage: 5 days

Visitors showing spread prevention awareness: 97%

Number of previously visited waterways: 13

AIS present in waterbody: Eurasian watermilfoil

**Stewardship history:** 2014 - present **Partnership:** Chazy Lake Association