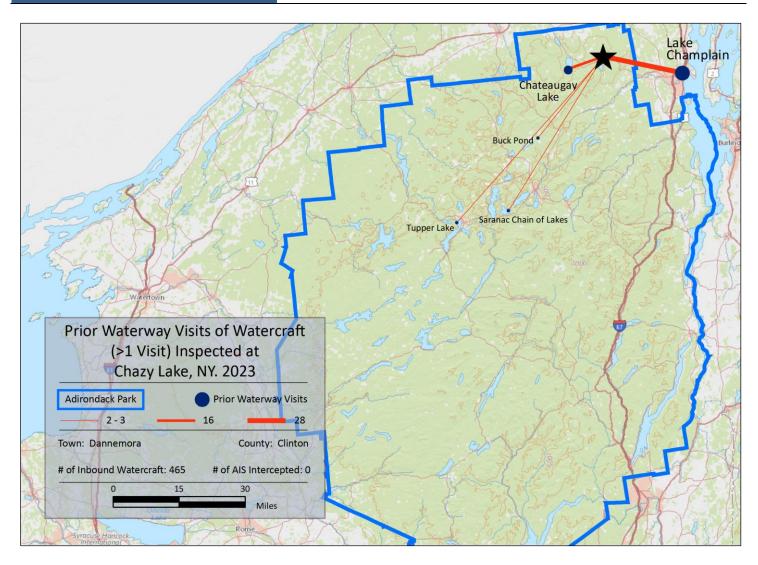

| Previous Waterways for Launching Boats | # visits |
|----------------------------------------|----------|
| NONE                                   | 230      |
| SAME LAKE - PREVIOUS VISIT             | 172      |
| Lake Champlain                         | 28       |
| Chateaugay Lake                        | 16       |
| Saranac Chain of Lakes (unspecified)   | 3        |
| Buck Pond (Rainbow Lake/Lake Kushaqua) | 2        |
| NOT ASKED                              | 2        |
| Tupper Lake                            | 2        |
| Blue Mountain Lake                     | 1        |

| Previous Waterways for Launching Boats | # visits |
|----------------------------------------|----------|
| Buck Pond (Monroe County)              | 1        |
| Canal de Lachine, Montreal, QC         | 1        |
| Forked Lake                            | 1        |
| Lake Flower                            | 1        |
| Lincoln Pond (Essex County)            | 1        |
| Middle Saranac Lake                    | 1        |
| REFUSED TO ANSWER                      | 1        |
| Saratoga Lake                          | 1        |
| Upper Saranac Lake                     | 1        |
| Total                                  | 465      |