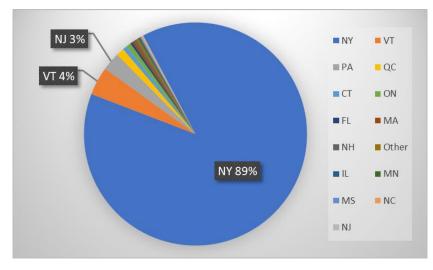

r Lake                            | 2        |
| Blue Mountain Lake                     | 1        |

| Previous Waterways for Launching Boats | # visits |
|----------------------------------------|----------|
| Buck Pond (Monroe County)              | 1        |
| Canal de Lachine, Montreal, QC         | 1        |
| Forked Lake                            | 1        |
| Lake Flower                            | 1        |
| Lincoln Pond (Essex County)            | 1        |
| Middle Saranac Lake                    | 1        |
| REFUSED TO ANSWER                      | 1        |
| Saratoga Lake                          | 1        |
| Upper Saranac Lake                     | 1        |
| Total                                  | 465      |

## State of Motorized Boat Registration (n=606)











**Chazy Lake Boat Launch**