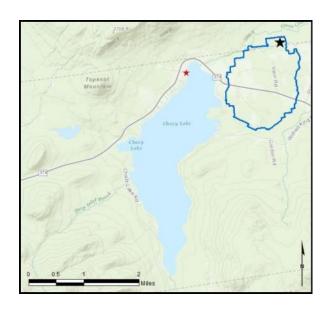

## **Chazy Lake**

AlS intercepted: 1
Boats inspected: 705
Number of visitors: 1,417
Boats failing inspection: 0.4%
Decontaminations performed: 183

**Dates of operation:** May 26 – October 9 **Total number of days covered:** 101

Weekly coverage: 5 days

Visitors showing spread prevention awareness: 97%

Number of previously visited waterways: 13

AIS present in waterbody: Eurasian watermilfoil

**Stewardship history:** 2014 - present **Partnership:** Chazy Lake Association