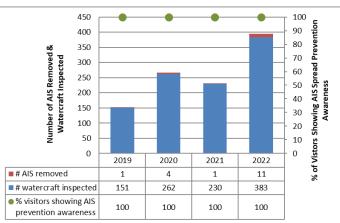

# Canada Lake, East Caroga Lake & Caroga Decontamination Station

AIS intercepted: 14
Boats inspected: 3,288
Number of visitors: 5,361
Boats failing inspection: 0.9%
Decontaminations performed: 274

Dates of operation: May 28 - October 10

Visitors showing spread prevention awareness: 96%

Number of previously visited waterways: West Lake 49, East

Caroga 17, Caroga Decon 34

AIS Present in Waterbody: Eurasian watermilfoil

Partnerships: Town of Caroga, Canada Lakes Conservation and E/W

|                          |              | (    | total | % of inspected |      |     |     |       |             |
|--------------------------|--------------|------|-------|----------------|------|-----|-----|-------|-------------|
| Organisms Removed        | Non-invasive | CLP* | EWM*  | VLM*           | SWF* | WC* | ZM* | # AIS | boats w/AIS |
| West Lake Launch         | 9            | 0    | 1     | 0              | 0    | 0   | 0   | 1     | 0.04%       |
| percentage of total orgs | 90%          | 0%   | 10%   | 0%             | 0%   | 0%  | 0%  |       |             |
| East Caroga Lake         | 4            | 0    | 2     | 0              | 0    | 0   | 0   | 2     | 0.4%        |
| percentage of total orgs | 67%          | 0%   | 33%   | 0%             | 0%   | 0%  | 0%  |       |             |
| Caroga DECON             | 5            | 1    | 10    | 0              | 0    | 0   | 0   | 11    | 2.6%        |
| percentage of total orgs | 31%          | 6%   | 63%   | 0%             | 0%   | 0%  | 0%  |       |             |
| total                    | 18           | 1    | 13    | 0              | 0    | 0   | 0   | 14    | 0.4%        |
| percentage of total orgs | 56%          | 3%   | 41%   | 0%             | 0%   | 0%  | 0%  |       |             |