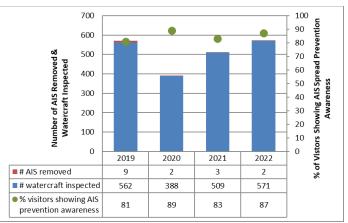

# Canada Lake, East Caroga Lake & Caroga Decontamination Station

AIS intercepted: 14
Boats inspected: 3,288
Number of visitors: 5,361
Boats failing inspection: 0.9%
Decontaminations performed: 274

Dates of operation: May 28 - October 10

Visitors showing spread prevention awareness: 96%

Number of previously visited waterways: West Lake 49, East

Caroga 17, Caroga Decon 34

AIS Present in Waterbody: Eurasian watermilfoil

Partnerships: Town of Caroga, Canada Lakes Conservation and E/W

|                          |              | (    | total | % of inspected |      |     |     |       |             |
|--------------------------|--------------|------|-------|----------------|------|-----|-----|-------|-------------|
| Organisms Removed        | Non-invasive | CLP* | EWM*  | VLM*           | SWF* | WC* | ZM* | # AIS | boats w/AIS |
| West Lake Launch         | 9            | 0    | 1     | 0              | 0    | 0   | 0   | 1     | 0.04%       |
| percentage of total orgs | 90%          | 0%   | 10%   | 0%             | 0%   | 0%  | 0%  |       |             |
| East Caroga Lake         | 4            | 0    | 2     | 0              | 0    | 0   | 0   | 2     | 0.4%        |
| percentage of total orgs | 67%          | 0%   | 33%   | 0%             | 0%   | 0%  | 0%  |       |             |
| Caroga DECON             | 5            | 1    | 10    | 0              | 0    | 0   | 0   | 11    | 2.6%        |
| percentage of total orgs | 31%          | 6%   | 63%   | 0%             | 0%   | 0%  | 0%  |       |             |
| total                    | 18           | 1    | 13    | 0              | 0    | 0   | 0   | 14    | 0.4%        |
| percentage of total orgs | 56%          | 3%   | 41%   | 0%             | 0%   | 0%  | 0%  |       |             |