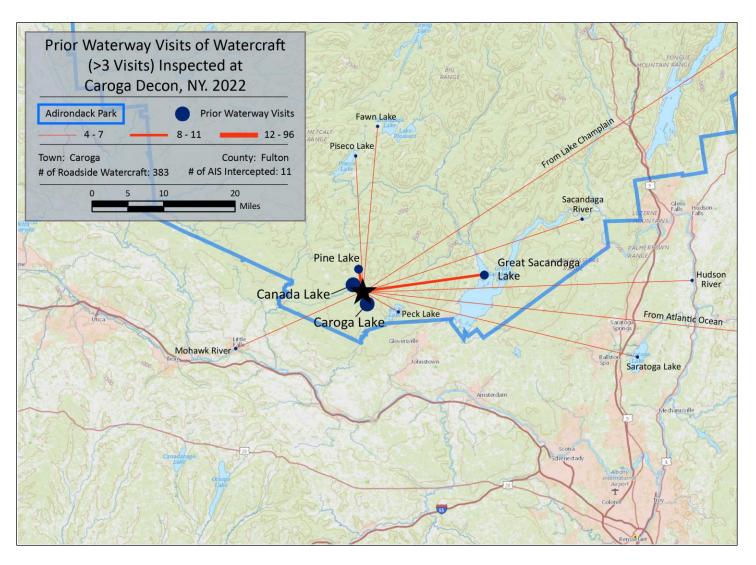

Caroga Decon

| Aquatic Invasive Species Intercepted by Stewards | # found at roadside | Previous Waterway                                                                            |
|--------------------------------------------------|---------------------|----------------------------------------------------------------------------------------------|
| curly-leaf pondweed                              | 1                   | Caroga Lake (1)                                                                              |
| Eurasian watermilfoil                            | 10                  | Caroga Lake (5), Round Lake (2),<br>Lake Champlain (1), Mohawk River<br>(1), Otsego Lake (1) |
| Totals                                           | 11                  |                                                                                              |

**Caroga Decon** 

| Previous Waterways for Launching Boats | # visits |
|----------------------------------------|----------|
| Canada Lake                            | 96       |
| NONE                                   | 85       |
| Caroga Lake                            | 50       |
| NOT ASKED                              | 49       |
| Pine Lake (Fulton County)              | 10       |
| Great Sacandaga Lake                   | 9        |
| Piseco Lake                            | 7        |
| Atlantic Ocean                         | 6        |
| Peck Lake (Fulton County)              | 6        |
| Lake Champlain                         | 5        |
| Mohawk River                           | 5        |
| UNKNOWN (boater doesn't know)          | 5        |
| Fawn Lake (Hamilton County)            | 4        |