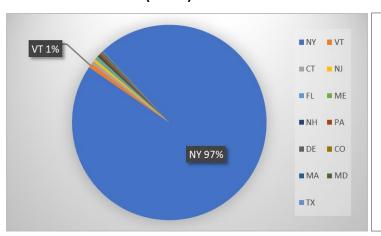

| 1        |
| Fall Stream (Hamilton County)          | 1        |
| Fourth Lake                            | 1        |
| Hinckley Reservoir                     | 1        |
| Indian Lake (Hamilton County)          | 1        |
| Lake Algonquin (Hamilton County)       | 1        |
| Lake George                            | 1        |
| Lake Lila (Hamilton County)            | 1        |
| Lake Nippenicket, Bridgewater, MA      | 1        |
| Oxbow Lake (Hamilton County)           | 1        |
| RENTAL                                 | 1        |
| St. Lawrence River                     | 1        |
| Stoner Lakes (Hamilton County)         | 1        |
| Total                                  | 383      |





Canada Lake - State of Motorized Boat Registration (n=980)



# Canada Lake







Caroga Decon - State of Motorized Boat Registration (n=220)



## **Caroga Decon**







East Caroga Lake - State of Motorized Boat Registration (n=108)



# **East Caroga Lake**