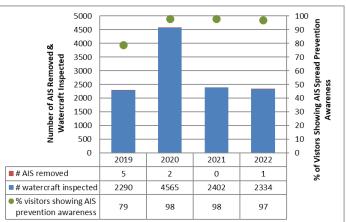

# Canada Lake, East Caroga Lake & Caroga Decontamination Station

AIS intercepted: 14
Boats inspected: 3,288
Number of visitors: 5,361
Boats failing inspection: 0.9%
Decontaminations performed: 274

Dates of operation: May 28 - October 10

Visitors showing spread prevention awareness: 96%

Number of previously visited waterways: West Lake 49, East

Caroga 17, Caroga Decon 34

AIS Present in Waterbody: Eurasian watermilfoil

Partnerships: Town of Caroga, Canada Lakes Conservation and E/W