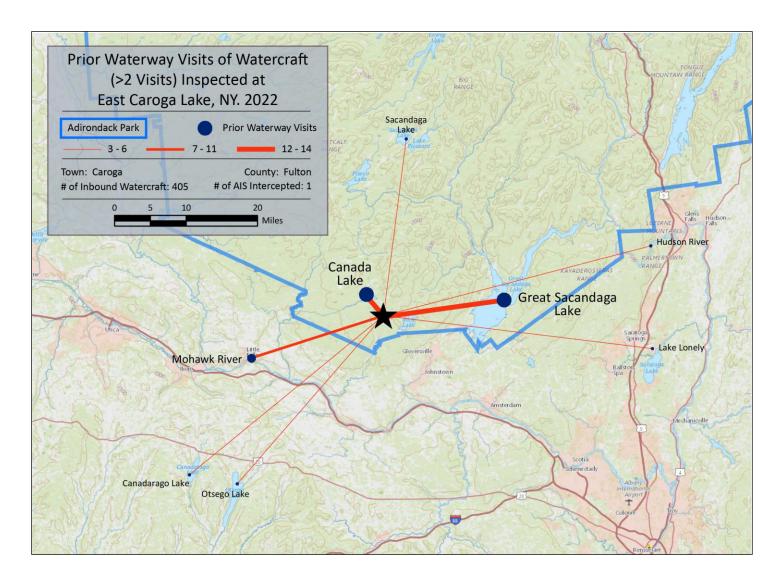

#### East Caroga Lake

| Aquatic Invasive Species Intercepted by Stewards | # found on boats launching | Previous Waterway    | # found on boats retrieving | Previous Waterway    |
|--------------------------------------------------|----------------------------|----------------------|-----------------------------|----------------------|
| Eurasian watermilfoil                            | 1                          | East Caroga Lake (1) | 1                           | East Caroga Lake (1) |
| Totals                                           | 1                          |                      | 1                           |                      |

**East Caroga Lake** 

| Previous Waterways for Launching Boats | # visits |
|----------------------------------------|----------|
| NONE                                   | 169      |
| SAME LAKE - PREVIOUS VISIT             | 155      |
| Canada Lake                            | 14       |
| Great Sacandaga Lake                   | 13       |
| Mohawk River                           | 11       |
| UNKNOWN (boater doesn't know)          | 10       |
| RENTAL                                 | 4        |
| Canadarago Lake                        | 3        |
| Hudson River                           | 3        |
| Lake Lonely (Saratoga County)          | 3        |
| Otsego Lake                            | 3        |
|                                        |          |

| Previous Waterways for Launching Boats | # visits |
|----------------------------------------|----------|
| Sacandaga Lake                         | 3        |
| Ballston Lake                          | 2        |
| Gilbert Lake (Otsego County)           | 2        |
| Lake George                            | 2        |
| Round Lake (Saratoga County)           | 2        |
| Saratoga Lake                          | 2        |
| Cazenovia Lake                         | 1        |
| Henderson Lake (Essex County)          | 1        |
| Piseco Lake                            | 1        |
| West Lake (Hamilton County)            | 1        |
| Total                                  | 405      |