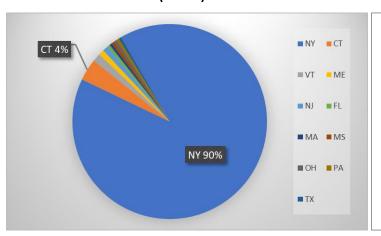

|
| Fourth Lake                            | 1        |
| Hinckley Reservoir                     | 1        |
| Indian Lake (Hamilton County)          | 1        |
| Lake Algonquin (Hamilton County)       | 1        |
| Lake George                            | 1        |
| Lake Lila (Hamilton County)            | 1        |
| Lake Nippenicket, Bridgewater, MA      | 1        |
| Oxbow Lake (Hamilton County)           | 1        |
| RENTAL                                 | 1        |
| St. Lawrence River                     | 1        |
| Stoner Lakes (Hamilton County)         | 1        |
| Total                                  | 383      |





Canada Lake - State of Motorized Boat Registration (n=980)



# Canada Lake







Caroga Decon - State of Motorized Boat Registration (n=220)



## **Caroga Decon**







East Caroga Lake - State of Motorized Boat Registration (n=108)



# **East Caroga Lake**