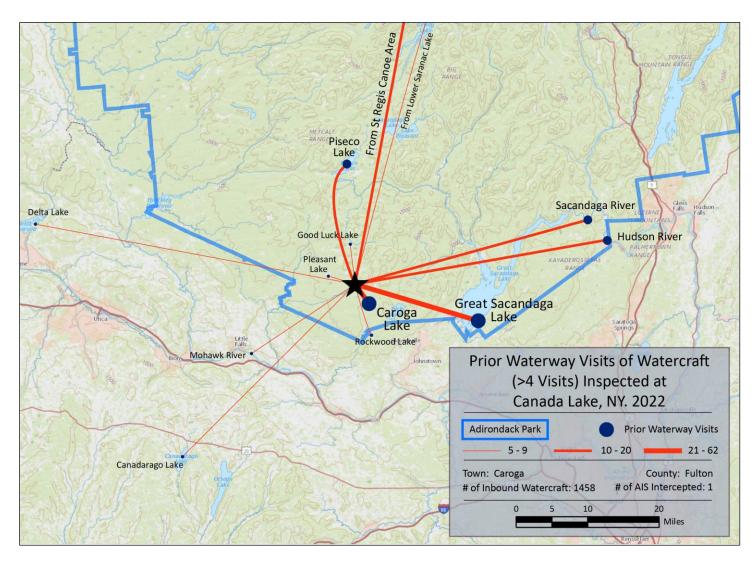

### Canada Lake

| Previous Waterways for Launching Boats    | # visits |
|-------------------------------------------|----------|
| NONE                                      | 671      |
| SAME LAKE - PREVIOUS VISIT                | 489      |
| Caroga Lake                               | 62       |
| Great Sacandaga Lake                      | 45       |
| Hudson River                              | 19       |
| Sacandaga River                           | 14       |
| Piseco Lake                               | 13       |
| Long Pond St. Regis Canoe Area (Franklin) | 12       |
| Lower Saranac Lake                        | 9        |
| Canadarago Lake                           | 8        |
| Mohawk River                              | 7        |
| Rockwood Lake (Fulton County)             | 6        |
| UNKNOWN (boater doesn't know)             | 6        |
| Unspecified Private Owned                 | 6        |
| Delta Lake                                | 5        |
| Good Luck Lake (Hamilton County)          | 5        |
| Pleasant Lake (Fulton County)             | 5        |
| Lake Pleasant                             | 4        |
| Saratoga Lake                             | 4        |

| Previous Waterways for Launching Boats | # visits |
|----------------------------------------|----------|
| St. Lawrence River                     | 4        |
| Atlantic Ocean                         | 3        |
| Dunham Reservoir (Rensselaer County)   | 3        |
| Indian Lake (Hamilton County)          | 3        |
| Lily Lake (Fulton County)              | 3        |
| Round Lake (Saratoga County)           | 3        |
| Sacandaga Lake                         | 3        |
| Archer Vly (Saratoga County)           | 2        |
| Basic Creek Reservoir (Albany County)  | 2        |
| Big Moose River, NY                    | 2        |
| Blue Mountain Lake                     | 2        |
| Lake Lillinonah, Brookfield, CT        | 2        |
| Limekiln Lake                          | 2        |
| Mason Lake (Hamilton County)           | 2        |
| NOT ASKED                              | 2        |
| Otsego Lake                            | 2        |
| Peck Lake (Fulton County)              | 2        |
| Pine Lake (Fulton County)              | 2        |

| Previous Waterways for Launching Boats | # visits |
|----------------------------------------|----------|
| Saranac Chain of Lakes (unspecified)   | 2        |
| Schroon Lake                           | 2        |
| Spruce Lake (Hamilton County)          | 2        |
| Summit Lake (Washington County)        | 2        |
| White Lake (Oneida County)             | 2        |
| Young Lake (Herkimer County)           | 2        |
| Canandaigua Lake                       | 1        |
| Connecticut River                      | 1        |
| Essex Chain Lakes (Essex County)       | 1        |
| Fish Creek Ponds                       | 1        |
| Fourth Lake                            | 1        |
| Lake Champlain                         | 1        |
| Lake George                            | 1        |
| Little Tupper Lake                     | 1        |
| Long Lake                              | 1        |
| Lower St. Regis Lake                   | 1        |
| Oxbow Lake (Hamilton County)           | 1        |
| Weaver Lake (Herkimer County)          | 1        |
| Total                                  | 1458     |