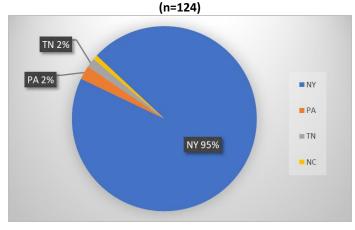

## **Brantingham Lake**

AIS intercepted: 1 Boats inspected: 150 Number of visitors: 413 Boats failing inspection: 30.7%

Dates of operation: June 3 – July 30 Total number of days covered: 25 Weekly coverage: 3 days Visitors showing spread prevention awareness: 50% Number of previously visited waterways: 4