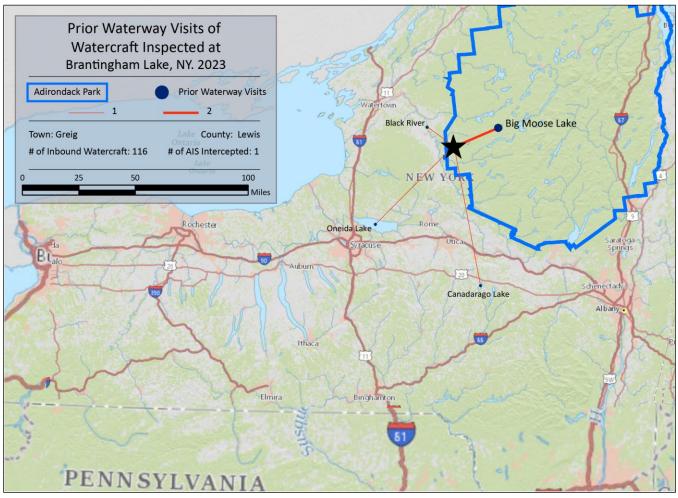

| Previous Waterways for Launching Boats | # visits | Previous Waterways for Launching Boats | # visits |
|----------------------------------------|----------|----------------------------------------|----------|
| NONE                                   | 88       | Black River, NY                        | 1        |
| SAME LAKE - PREVIOUS VISIT             | 17       | Canadarago Lake                        | 1        |
| NOT ASKED                              | 6        | Oneida Lake                            | 1        |
| Big Moose Lake                         | 2        | Total                                  | 116      |