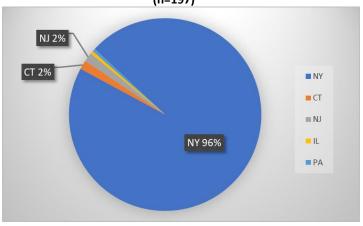

h Lake                            | 2        |
| Oneida Lake                            | 2        |
| Skaneateles Lake                       | 2        |
| Cranberry Lake                         | 1        |

| Previous Waterways for Launching Boats | # visits |
|----------------------------------------|----------|
| Hinckley Reservoir                     | 1        |
| Indian Lake (Hamilton County)          | 1        |
| Keuka Lake                             | 1        |
| Lake Bonaparte                         | 1        |
| Lake George                            | 1        |
| Middle Saranac Lake                    | 1        |
| NOT ASKED                              | 1        |
| Total                                  | 177      |

## State of Motorized Boat Registration (n=197)