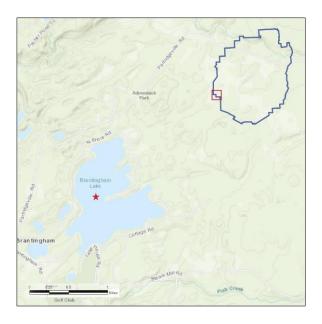

## **Brantingham Lake**

AlS intercepted: 0 Boats inspected: 231 Number of visitors: 533 Boats failing inspection: 26.4%

**Dates of operation:** May 27 – July 31 **Total number of days covered:** 30

Weekly coverage: 3 days