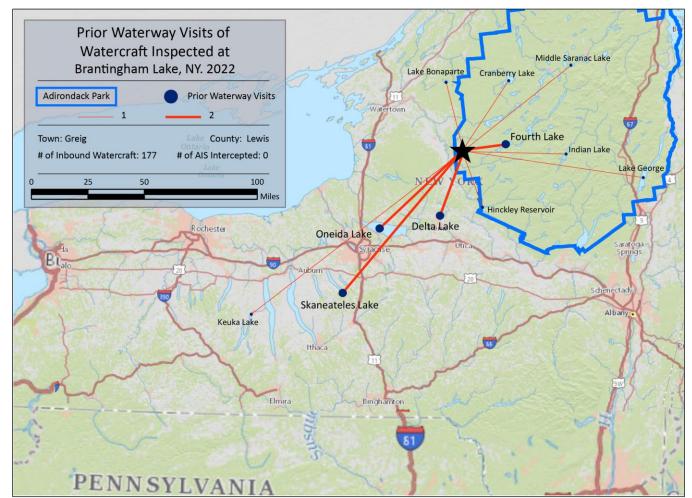

| Previous Waterways for Launching Boats | # visits |
|----------------------------------------|----------|
| NONE                                   | 139      |
| SAME LAKE - PREVIOUS VISIT             | 22       |
| Delta Lake                             | 2        |
| Fourth Lake                            | 2        |
| Oneida Lake                            | 2        |
| Skaneateles Lake                       | 2        |
| Cranberry Lake                         | 1        |

| Previous Waterways for Launching Boats | # visits |
|----------------------------------------|----------|
| Hinckley Reservoir                     | 1        |
| Indian Lake (Hamilton County)          | 1        |
| Keuka Lake                             | 1        |
| Lake Bonaparte                         | 1        |
| Lake George                            | 1        |
| Middle Saranac Lake                    | 1        |
| NOT ASKED                              | 1        |
| Total                                  | 177      |