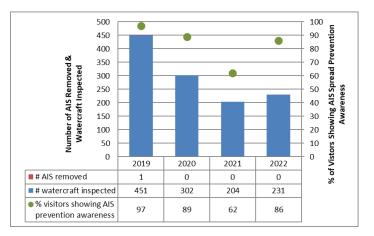

## **Brantingham Lake**

AlS intercepted: 0 Boats inspected: 231 Number of visitors: 533 Boats failing inspection: 26.4%

**Dates of operation:** May 27 – July 31 **Total number of days covered:** 30

Weekly coverage: 3 days

Visitors showing spread prevention awareness: 86%

Number of previously visited waterways: 11

AIS present in waterbody: None Stewardship history: 2018 – present

Partnership: Brantingham Lake Community Association